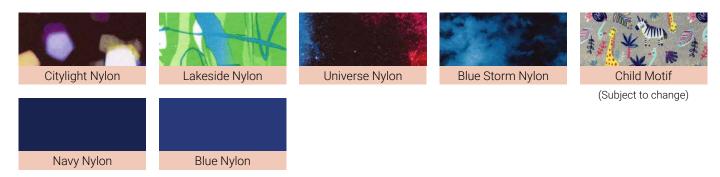

## **Standard Nylon**

Nylon is a strong and lightweight fabric of high resilience which is easy to keep clean.