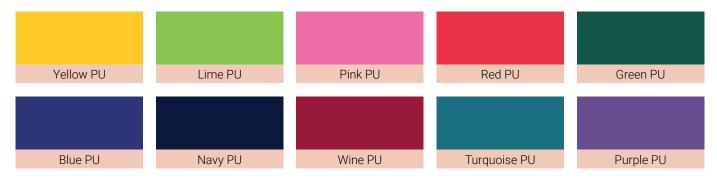

## **Flex-DC**: Keeping you comfortable and flexible in your movements.

The Flex-DC fabric is a specifically formulated material unique to our manufacturer AmRay, which gives the wearer a lightweight flexible fabric that is hard-wearing and durable. Its flexible proprieties afford the wearer complete comfort and ease of movement, avoiding unwelcome bulging from bending, sitting or leaning. A polyurethane coating provides an easy-clean surface to avoid staining and provides high standards of hygiene.