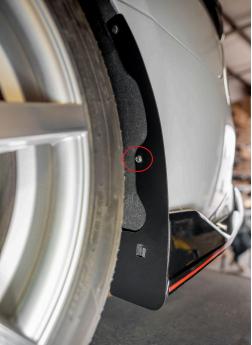

Rear mudguard middle clip REMOVE THE CLIP:

**INSERT WELL NUT:** 

WELL NUT INSERTED:

INSTALL BOLT/WASHER

Make sure you're pushing the guard up against the car when tightening the bolt. Stop when it feels very snug and cannot be pulled back out. Get help from a friend here!