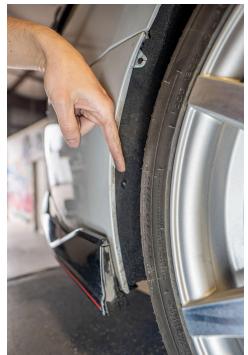

Rear mudguard middle clip REMOVE THE CLIP:

**INSERT WELL NUT:** 

WELL NUT INSERTED:

INSTALL BOLT/WASHER

Make sure you're pushing the guard up against the car when tightening the bolt. Stop when it feels very snug and cannot be pulled back out. Get help from a friend here!