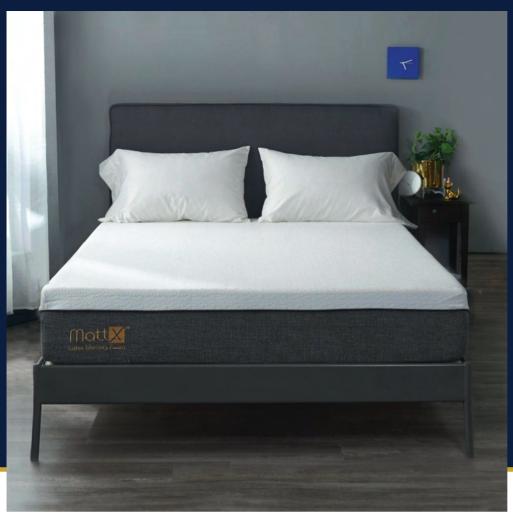

## **MattX**<sup>TM</sup> **Hybrid Mattress**

Covered with TENCEL™ Knitted Cover

100% Natural

**Organic Latex** 

Firmness: 7.5 Comfort

## MattX<sup>TM</sup> Hybrid Mattress

MattX™ Hybrid Mattress not only supports pressure point relief and reducing

pain, it could be coated with cooling gels to regulate heat.

This is covered with TENCEL™ knitted fibre, is eco-friendly, 100% natural and is known to cool the skin with its efficient moisture wicking properties.