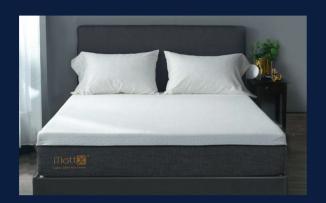

## **MattX**<sup>TM</sup> **Hybrid Mattress**

Covered with TENCEL™ Knitted Cover

100% Natural

**Organic Latex** 

Firmness: 7.5 Comfort

## MattX<sup>TM</sup> Hybrid Mattress

MattX™ Hybrid Mattress not only supports pressure point relief and reducing

pain, it could be coated with cooling gels to regulate heat.

This is covered with TENCEL™ knitted fibre, is eco-friendly, 100% natural and is known to cool the skin with its efficient moisture wicking properties.