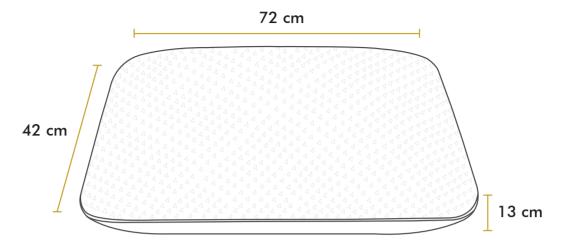

#### **Perfect Dimensions**

This pillow strikes the ideal balance between support and comfort. It's not too high, not too low - just perfect for a rejuvenating sleep experience.

### Memory Foam Comfort

Experience a new level of comfort with our premium memory foam core that contours to the shape of your head and neck, providing natural support for a restful night's sleep.

Dimensions

All dimensions are measured in centimeters (cm).

No Synthetic Materials

MattX™