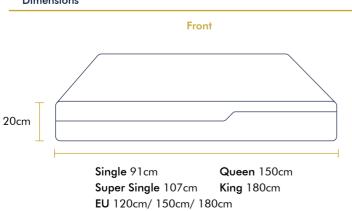

All dimensions are measured in centimeters (cm).

#### **Dimensions**

Front 28cm Queen 150cm Single 91cm Super Single 107cm King 180cm EU 120cm/ 150cm/ 180cm Split King 182cm (91cm x2)

Side

Single, Super Single, Queen, King 190cm EU120/ EU150/ EU180 200cm