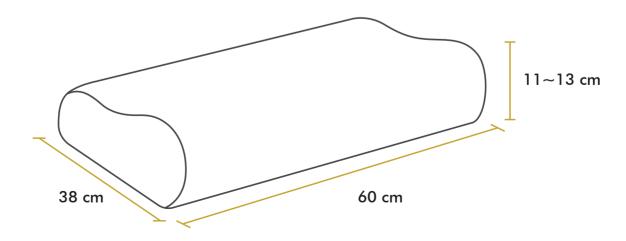

TM}}$  Latex Pure Pillow – your perfect partner for restful, uninterrupted slumber! The pillow is made of 100% natural latex, which provides excellent support and comfort for your head, neck, and shoulders. The latex material is also naturally hypoallergenic and resistant to dust mites, making it a great option for people with allergies or respiratory issues.

The Artic Ultra Cool© and TENCEL™ fabric removable cover is designed to keep you cool and comfortable throughout the night. It features advanced cooling technology that wicks away moisture and heat from your body, ensuring that you stay comfortable and dry while you sleep. This feature is especially helpful for those who tend to sleep hot or experience night sweats.

**Dimensions** 

All dimensions are measured in centimeters (cm).







## **Contact Us**



#### **Affairs Living Singapore**

Affairs Living Pte. Ltd.
Gemini@Sims HQ (Showroom)
2 Sims Close #01-13
Gemini @ Sims Singapore 387298
(8 mins walk from Aljunied MRT)

Email: askme@affairs.sg Whatsapp: +65-96535877



#### **Bedding Affairs Malaysia**

Bedding Affairs Sdn. Bhd. (1325629H) No.1, Block C, Jalan Dataran SD1, Bandar Sri Damansara, Ground Floor, 52200 Kuala Lumpur (Next to Sri Damansara LRT) Free Parking Daily on refund basis

Email: askme@beddingaffairs.com Whatsapp: +6011-58903014 Office: +60362632890



## Shanghai, China

ALYA SMART HOME TRADE CO. LTD. S300-301, 3F, No.8 Changxiang Rd, Nanxiang Town, Jia Ding Shanghai, China 201802