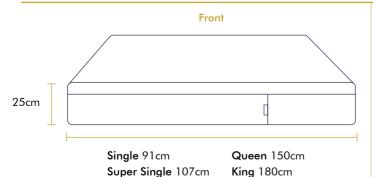

## **Dimensions**

All dimensions are measured in centimeters (cm).

Side

Single, Super Single, Queen, King 190cm