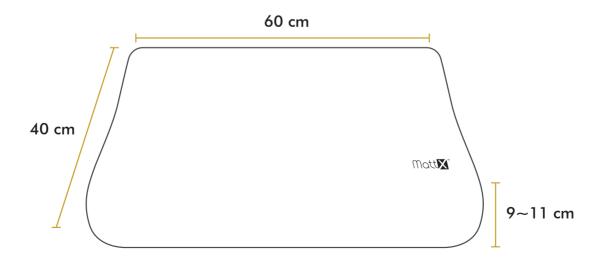

t choice for allergy sufferers seeking a clean and healthy sleep environment.



Awaken Refreshed, Sleep Reimagined

Introducing the MattX<sup>TM</sup> Memory Foam Pillow, a harmonious blend of cutting-edge memory foam technology, natural ingredients, and hypo-allergenic excellence, creating a haven of comfort and health-conscious luxury for your sleep.

#### **Perfect Dimensions**

This pillow strikes the ideal balance between support and comfort. It's not too high, not too low - just perfect for a rejuvenating sleep experience.



### Memory Foam Comfort

Experience a new level of comfort with our premium memory foam core that contours to the shape of your head and neck, providing natural support for a restful night's sleep.

Dimensions

All dimensions are measured in centimeters (cm).









No Synthetic Materials

MattX™

## MattX<sup>TM</sup> Latex Pure Pillow

Sleep with Nature, Sleep with Comfort Introducing the Matt $X^{\mathsf{TM}}$  Latex Pure Pillow – your perfect partner for restful, uninterrupted slumber! The pillow is made of 100% natural latex, which provides excellent support and comfort for your head, neck, and shoulders. The latex material is also naturally hypoallergenic and resistant to dust mites, making it a great option for people with allergies or respiratory issues.

The Artic Ultra Cool© and TENCEL™ fabric removable cover is designed to keep you cool and comfortable throughout the night. It features advanced cooling technology that wicks away moisture and heat from your body, ensuring that you stay comfortable and dry while you sleep. This featur