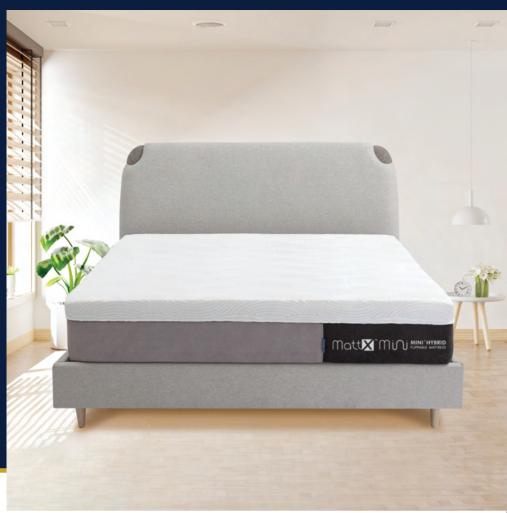

## MattX<sup>TM</sup> Mini Plus **Hybrid Mattress**

Covered with Artic Cool Technology™ Super Cooling Zipper Cover

Firmness:

8,9 Comfort

Mini Spring Coil

Best with Adjustable Bed Base

## MattX<sup>TM</sup> Mini Plus Hybrid Mattress

Introducing the MattX<sup>™</sup> Mini Plus Hybrid Mattress A gateway to a whole new realm of sleep luxury. Revel in the sheer opulence of adjustable firmness, seamlessly gliding between two distinct levels — an inviting 8/10 and a sumptuous 9/10 on the firmness scale.

Our innovative design acknowledges that your needs change over time, offering an adaptable solution to match. And with the added benefit of a flippable mattress, every night becomes an exploration of personalized comfort. Elevate your sleep experience with a mattress that evolves with you.