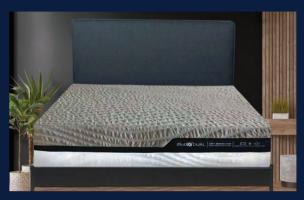

## MattX<sup>™</sup> DUAL Mattress

Firmness:

7~8.5

## MattX<sup>TM</sup> DUAL Mattress

MattX<sup>™</sup> DUAL is the 1st "Flippable" Mattress in Singapore. It combines 2 firmness in 1 mattress that features Artic Cool Technology™ zipper cover, which makes it stay cool at all times. Our unique design allows you to flip it to the side that feels best for you!

## • A soft mattress and a firm mattress in one

Meet MattX™ Dual Mattress, a new mattress that understands you in both firmness and softness.

This flippable mattress that has a firmer latex layer on one side, flip it over and the other side is a softer memory foam so you get two mattress in one and two chances to find the right fit for you.