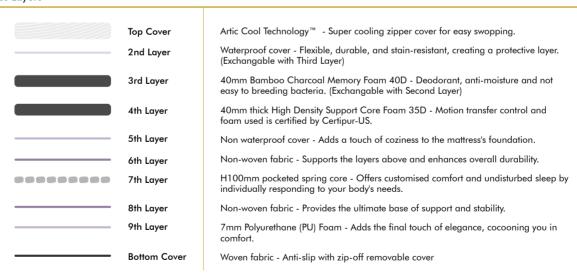

#### Mattress Layers

Top Cover

2nd Layer

3rd Layer

4th Layer

5th Layer

6th Layer

7th Layer

Bottom Cover

Infused with Artic Cool Technology™ Knitted Fabric ensures consistent airflow and breathability.

Organic cotton provides a tailored support system for optimum comfort.

 $25 \mathrm{mm}$  Polyurethane (PU) Foam with a density of 40D eases pressure points for a relaxing sleep experience.

Non-woven fabric adds durability and stability to the mattress's structure.

Crafted from Felt enhances the overall mattress structure.

The H100mm pocketed spring core offers customised comfort and undisturbed sleep by individually responding to your body's needs.

Crafted from Felt adds a finishing touch of comfort.

Non-woven fabric completes the mattress's structure with a touch of excellence.

Best with Adjustable Bed Base