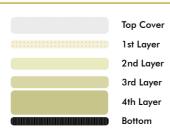

#### Mattress Layers

Artic Cool Technology  $^{\scriptscriptstyle\mathsf{TM}}$  super cooling zipper cover for easy swopping Top Cover 3cm thick 100% Natural Latex - Certified by Eco-Institut Germany Gmbh 1st Layer (firmer surface can be top or bottom, simply flip it) 2nd Layer 10cm thick High Density Support Core Foam Motion transfer control and foam used is certified by Certipur-US 3rd Layer 4cm thick Max Flow Foam support allows breathable space for air movement, foam is certified by Certipur-US 3cm thick Cool Gel Infused Memory Foam 4th Layer NASA invented foams that provide unrivalled comfort and pressure support, rapid cooling and body heat dissipation, foam used is certified by Certipur-US (Softer surface can be top or bottom, simply flip it) **Bottom Cover** TENCEL™ knitted zipper cover for the more warmth yet breathable touch