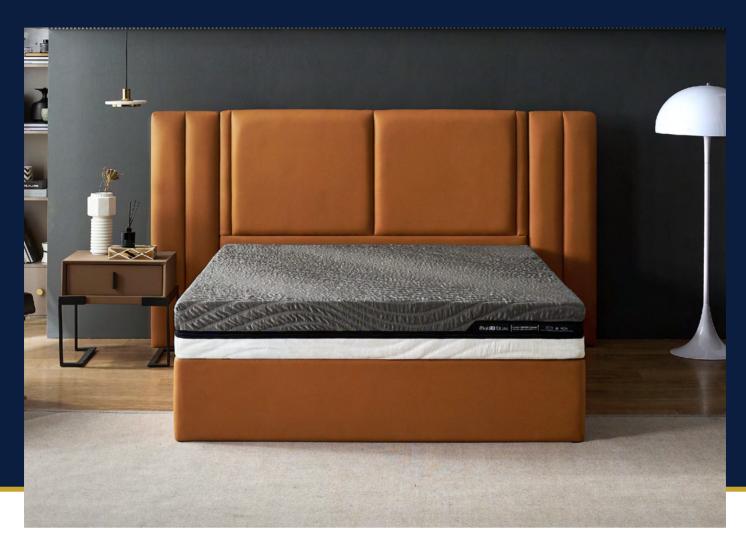

## **MattX**<sup>TM</sup> **Hybrid Mattress**

Covered with TENCEL™ Knitted Cover

100% Natural

**Organic Latex** 

Firmness: 7.5 Comfort

## MattX<sup>TM</sup> Hybrid Mattress

MattX™ Hybrid Mattress not only supports pressure point relief and reducing

pain, it could be coated with cooling gels to regulate heat.

This is covered with TENCEL™ knitted fibre, is eco-friendly, 100% natural and is known to cool the skin with its efficient moisture wicking properties.