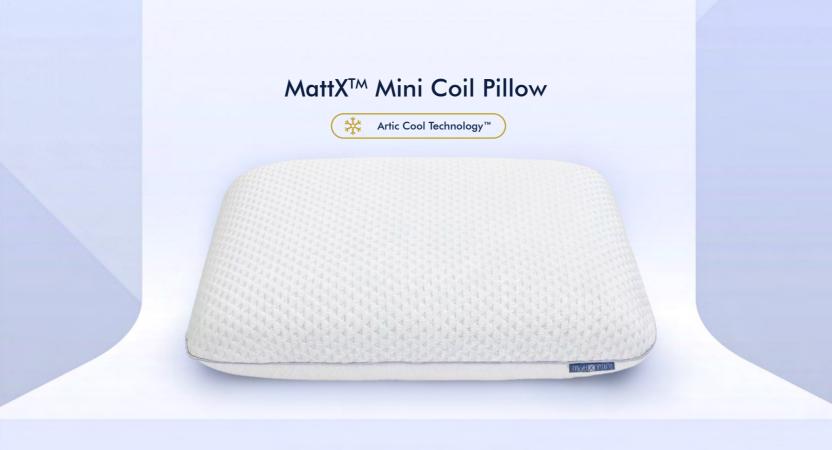

## MattX<sup>TM</sup> DUAL Mattress

MattX<sup>™</sup> DUAL is the 1st "Flippable" Mattress in Singapore. It combines 2 firmness in 1 mattress that features Artic Cool Technology™ zipper cover, which makes it stay cool at all times. Our unique design allows you to flip it to the side that feels best for you!

### Universal comfort with cooling on contact

Artic cool technology provides better cooling power for more comfortable and breathable sleep environment all night long.

Hear your cares melt away as you drift off to sleep!