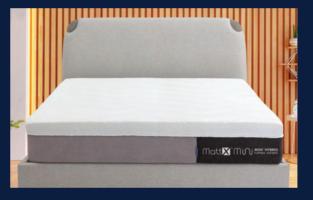

## MattX<sup>TM</sup> Mini Plus **Hybrid Mattress**

Covered with Artic Cool Technology™ Super Cooling Zipper Cover

Firmness:

8,9 Comfort

Mini Spring Coil

Best with Adjustable Bed Base

## MattX<sup>TM</sup> Mini Plus Hybrid Mattress

Introducing the MattX<sup>™</sup> Mini Plus Hybrid Mattress A gateway to a whole new realm of sleep luxury. Revel in the sheer opulence of adjustable firmness, seamlessly gliding between two distinct levels — an inviting 8/10 and a sumptuous 9/10 on the firmness scale.