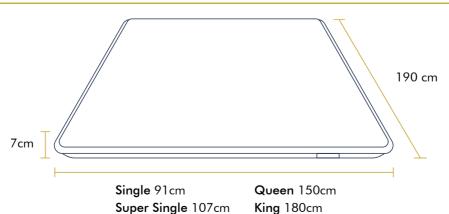

Dimensions

All dimensions are measured in centimeters (cm).

All dimensions are measured in centimeters (cm).

#### **Dimensions**

Front 28cm Queen 150cm Single 91cm Super Single 107cm King 180cm EU 120cm/ 150cm/ 180cm Split King 182cm (91cm x2)

Side

Single, Super Single, Queen, King 190cm EU120/ EU150/ EU180 200cm