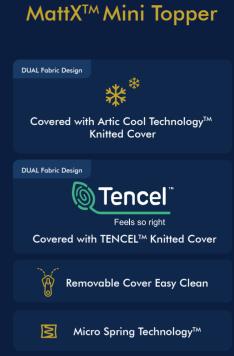

## MattX<sup>TM</sup> Mini Topper

Elevate Your Rest, Enter a World of Unrivaled Comfort

Introducing the MattX™ Mini Topper – a fusion of innovation and comfort that harmonizes seamlessly. Elevate your sleep with this micro spring topper, meticulously engineered to redefine your mattress's comfort and support.

Immerse yourself in a crafted masterpiece that transforms your sleep sanctuary into an oasis of relaxation and tranquility.

Naturally Hypoallergenic

Mite-Resistant

Antibacterial

**Premium Cooling Comfort** 