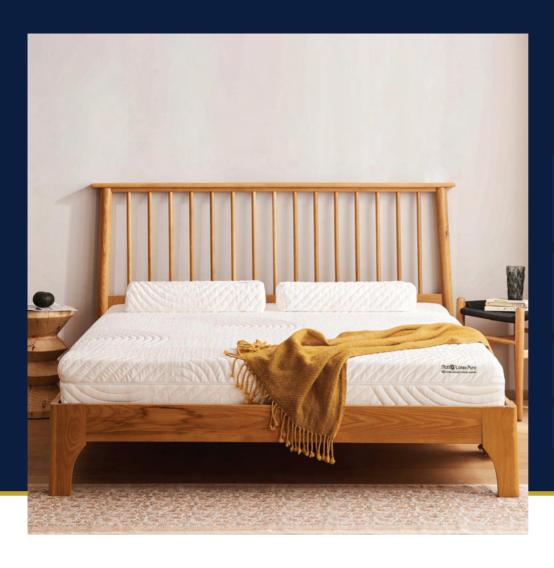

## MattX<sup>TM</sup> Latex Pure Mattress

Firmness:

7/8/9
Comfort

Thickness:

15 or 20 cm

## MattX<sup>TM</sup> Latex Pure Mattress

This engineered masterpiece is sure to give you the perfect night's rest, introducing exclusive advanced latex mattress technology that no other company can match.

Discover a truly customizable sleep experience tailored to your individual needs as you discover three distinct firmness levels: 7, 8 and 9 that let you dial in whatever level of support best fits your body and your personal preferences.