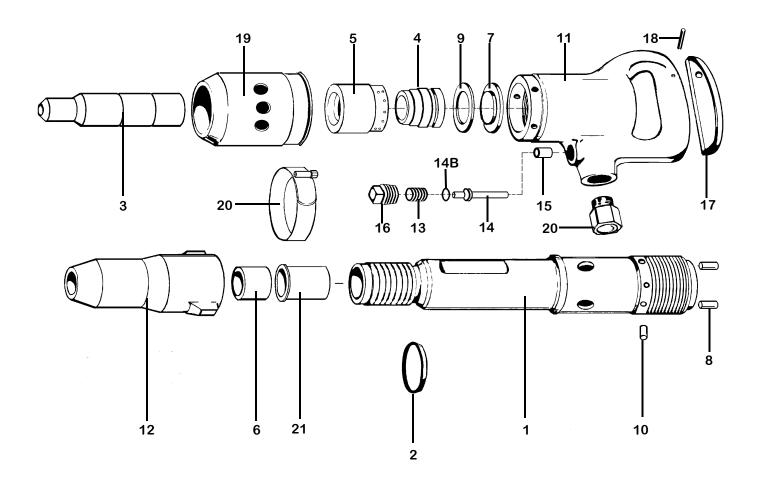

| INDEX | PART    | DESCRIPTION       | INDEX PART  | DESCRIPTION             |
|-------|---------|-------------------|-------------|-------------------------|
| 1     | KT6461  | CYLINDER          | 13 KT6133   | THROTTLE VALVE SPRING   |
| 2     | KT6462  | WEAR RING         | 14 KT6474   | THROTTLE VALVE          |
| 3     | KT6463  | PISTON            | 14B KT6614B | THROTTLE VALVE O-RING   |
| 4     | KT6464  | AUTOMATIC VALVE   | 15 KT6475   | THROTTLE VALVE BUSHING  |
| 5     | KT6465  | VALVE CHEST       | 16 KT6476   | THROTTLE VALVE CAP      |
| 6     | KT6466  | BUMPER RING       | 17 KT6477   | THROTTLE VALVE LEVER    |
| 7     | KT6467  | VALVE COVER PLATE | 18 KT6478   | THROTTLE LEVER PIN      |
| 8     | KT6468  | DOWEL PIN (2)     | 19 KT6479   | EXHAUST CAP             |
| 9     | KT6469  | VALVE WEAR RING   | 20 KT6570   | LOCK CLAMP              |
| 10    | KT6470  | LOCK KEY          | 21 KT6581   | HEX BUSHING 7/8 X 3 1/4 |
| 11    | KT6471  | BACK HEAD BARE    | 22 KT6480N  | HANDLE BUSHING, NPT     |
| NS    | KT6471C |                   | NS KT6235S  | HOSE SWIVEL 3/4"NPT     |
| 12    | KT6472  | FRONTHEAD         |             |                         |