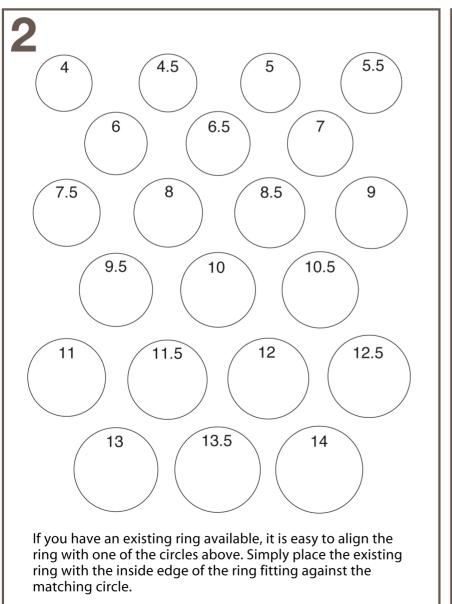

## 3

To measure your finger using the reference chart below:

- 1. Wrap a string around your finger.
- 2. Find the length of string that wraps around your finger exactly one time.

3. Measure that length of string against the closest circumference below.