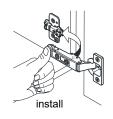

# WYNDHAM COLLECTION



- Prior to installation please check received items against the "Packing List".
  Please report any missing items to your retailer immediately.
- Protect all surfaces from sharp objects, high heat sources, direct prolonged sunlight and chemical hazards.
- Professional installation recommended.



#### PACKING LIST

(Not all components may be included, depending upon your purchase)





## HOW TO ADJUST HINGES (if required)











### REQUIRED TOOLS NOT IN BOX







Phillips Screwdriver

WC-2424-48-SGL Installation Guide



## INSTALLATION INSTRUCTIONS





WC-2424-48-SGL Installation Guide