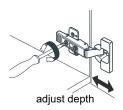

# WYNDHAM COLLECTION



- Prior to installation please check received items against the "Packing List".
  Please report any missing items to your retailer immediately.
- Protect all surfaces from sharp objects, high heat sources, direct prolonged sunlight and chemical hazards.
- Professional installation recommended.



#### PACKING LIST

(Not all components may be included, depending upon your purchase)





## HOW TO ADJUST HINGES (if required)











### REQUIRED TOOLS NOT IN BOX







Phillips Screwdriver

WC-2424-48-SGL Installation Guide



## INSTALLATION INSTRUCTIONS





WC-2424-48-SGL Installation Guide