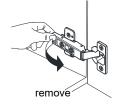

# WYNDHAM COLLECTION



- Prior to installation please check received items against the "Packing List".
  Please report any missing items to your retailer immediately.
- Protect all surfaces from sharp objects, high heat sources, direct prolonged sunlight and chemical hazards.
- Professional installation recommended.



#### PACKING LIST

(Not all components may be included, depending upon your purchase)





## HOW TO ADJUST HINGES (if required)











### REQUIRED TOOLS NOT IN BOX







Phillips Screwdriver

WC-2424-48-SGL Installation Guide



## INSTALLATION INSTRUCTIONS





WC-2424-48-SGL Installation Guide