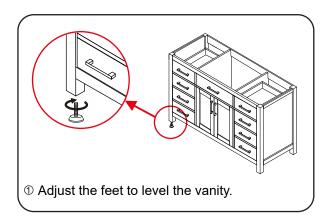

# WYNDHAM COLLECTION



- Prior to installation please check received items against the "Packing List".
  Please report any missing items to your retailer immediately.
- Protect all surfaces from sharp objects, high heat sources, direct prolonged sunlight and chemical hazards.
- Professional installation recommended.



#### PACKING LIST

(Not all components may be included, depending upon your purchase)





## HOW TO ADJUST HINGES (if required)











### REQUIRED TOOLS NOT IN BOX







Phillips Screwdriver

WC-2424-48-SGL Installation Guide



## INSTALLATION INSTRUCTIONS





WC-2424-48-SGL Installation Guide