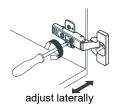

# WYNDHAM COLLECTION



- Prior to installation please check received items against the "Packing List".
  Please report any missing items to your retailer immediately.
- Protect all surfaces from sharp objects, high heat sources, direct prolonged sunlight and chemical hazards.
- Professional installation recommended.



#### PACKING LIST

(Not all components may be included, depending upon your purchase)





## HOW TO ADJUST HINGES (if required)











### REQUIRED TOOLS NOT IN BOX







Phillips Screwdriver

WC-2424-48-SGL Installation Guide



## INSTALLATION INSTRUCTIONS





WC-2424-48-SGL Installation Guide