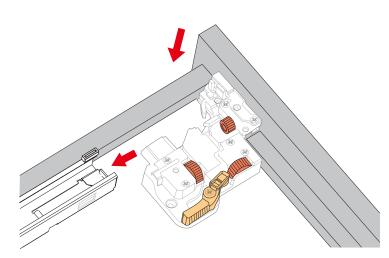

S (if required)











#### REQUIRED TOOLS NOT IN BOX







Spirit Level



Phillips Screwdriver



Tape measure



Pencil



Electric Drill

## WYNDHAM COLLECTION

#### INSTALLATION INSTRUCTIONS



① Install the counter. Seal around the top of the cabinet with clear silicone sealant. Do not over apply. Allow to dry 24 hours for proper curing.



② Install the mirror: use a pencil to mark the placement of the screw holes on the wall, drill the holes and insert the plastic wall anchors.



③ Install the screws into the wall anchors, leaving enough of the screw exposed to hang the mirror - approx 1/4" -1/2".



 Remove the handles from inside the cabinet doors and drawers and reinstall on the outside. Do not over tighten when reattaching.

### HOW TO ADJUST DRAWER SLIDES (if required)



Short screws are for the door handles and long screws are for the drawer handles.

Long, for drawer handles

Short, for door handles

Up and Down Adjustment

# WYNDHAM COLLECTION



Side Adjustment



Depth Adjustment



Scan the QR code with your phone to watch detailed video instructions or visit www.wyndhamcollection.com/3dslides



#### **Backboard Cutouts**



\*Note: All measurements are ± 1/4".

## **Electrical Outlets with Charging Hub**