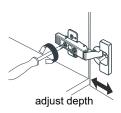

### HOW TO ADJUST HINGES (if required)

# WYNDHAM COLLECTION

Side Adjustment

Depth Adjustment

Scan the QR code with your phone to watch detailed video instructions or visit www.wyndhamcollection.com/3dslides