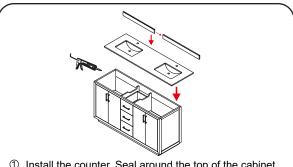

#### INSTALLATION INSTRUCTIONS

① Install the counter. Seal around the top of the cabinet with clear silicone sealant. Do not over apply. Allow to dry 24 hours for proper curing.

② Install the mirror: use a pencil to mark the placement of the screw holes on the wall, drill the holes and insert the plastic wall anchors.