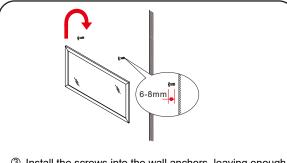

③ Install the screws into the wall anchors, leaving enough of the screw exposed to hang the mirror - approx 1/4" -1/2".

 Remove the handles from inside the cabinet doors and drawers and reinstall on the outside. Do not over tighten when reattaching.