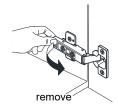

## WYNDHAM COLLECTION



- Prior to installation please check received items against the "Packing List".
  Please report any missing items to your retailer immediately.
- Protect all surfaces from sharp objects, high heat sources, direct prolonged sunlight and chemical hazards.
- Professional installation recommended.
- Please install on a level surface. If minor door and drawer alignment is required, please follow the easy directions below.
- Backsplash comes in two pieces.



#### **PACKING LIST**

(Not all components may be included, depending upon your purchase)









### HOW TO ADJUST HINGES (if required)











#### REQUIRED TOOLS NOT IN BOX







Spirit Level



Phillips Screwdriver



Tape measure



Pencil



Electric Drill

## WYNDHAM COLLECTION

#### INSTALLATION INSTRUCTIONS



① Install the counter. Seal around the top of the cabinet with clear silicone sealant. Do not over apply. Allow to dry 24 hours for proper curing.



② Install the mirror: use a pencil to mark the placement of the screw holes on the wall, drill the holes and insert the plastic wall anchors.



③ Install the screws into the wall anchors, leaving enough of the screw exposed to hang the mirror - approx 1/4" -1/2".



 Remove the handles from inside the cabinet doors and drawers and reinstall on the outside. Do not over tighten when reattaching.

### HOW TO ADJUST DRAWER SLIDES (if required)



Short screws are