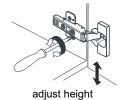

### HOW TO ADJUST HINGES (if required)

### HOW TO ADJUST DRAWER SLIDES (if required)

Short screws are for the door handles and long screws are for the drawer handles.

Long, for drawer handles

Short, for door handles

Up and Down Adjustment