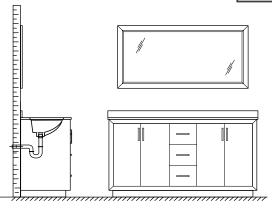

## WYNDHAM COLLECTION

- Prior to installation please check received items against the "Packing List".
  Please report any missing items to your retailer immediately.
- Protect all surfaces from sharp objects, high heat sources, direct prolonged sunlight and chemical hazards.
- Professional installation recommended.
- Please install on a level surface. If minor door and drawer alignment is required, please follow the easy directions below.
- Backsplash comes in two pieces.

#### INSTALLATION INSTRUCTIONS

① Install the counter. Seal around the top of the cabinet with clear silicone sealant. Do not over apply. Allow to dry 24 hours for proper curing.

② Install the mirror: use a pencil to mark the placement of the screw holes on the wall, drill the holes and insert the plastic wall anchors.

③ Install the screws into the wall anchors, leaving enough of the screw exposed to hang the mirror - approx 1/4" -1/2".

 Remove the handles from inside the cabinet doors and drawers and reinstall on the outside. Do not over tighten when reattaching.