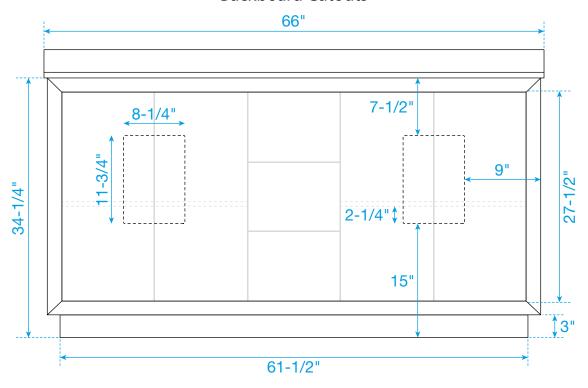

mirror: use a pencil to mark the placement of the screw holes on the wall, drill the holes and insert the plastic wall anchors.



③ Install the screws into the wall anchors, leaving enough of the screw exposed to hang the mirror - approx 1/4" -1/2".



 Remove the handles from inside the cabinet doors and drawers and reinstall on the outside. Do not over tighten when reattaching.

### HOW TO ADJUST DRAWER SLIDES (if required)



Short screws are for the door handles and long screws are for the drawer handles.

Long, for drawer handles

Short, for door handles

Up and Down Adjustment

# WYNDHAM COLLECTION



Side Adjustment



Depth Adjustment



Scan the QR code with your phone to watch detailed video instructions or visit www.wyndhamcollection.com/3dslides



#### **Backboard Cutouts**



\*Note: All measurements are ± 1/4".

## **Electrical Outlets with Charging Hub**