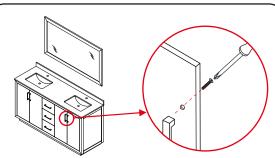

#### INSTALLATION INSTRUCTIONS

① Install the counter. Seal around the top of the cabinet with clear silicone sealant. Do not over apply. Allow to dry 24 hours for proper curing.

② Install the mirror: use a pencil to mark the placement of the screw holes on the wall, drill the holes and insert the plastic wall anchors.

③ Install the screws into the wall anchors, leaving enough of the screw exposed to hang the mirror - approx 1/4" -1/2".

 Remove the handles from inside the cabinet doors and drawers and reinstall on the outside. Do not over tighten when reattaching.