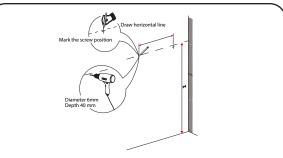

#### INSTALLATION INSTRUCTIONS

① Install the counter. Seal around the top of the cabinet with clear silicone sealant. Do not over apply. Allow to dry 24 hours for proper curing.

② Install the mirror: use a pencil to mark the placement of the screw holes on the wall, drill the holes and insert the plastic wall anchors.

③ Install the screws into the wall anchors, leaving enough of the screw exposed to hang the mirror - approx 1/4" -1/2".

 Remove the handles from inside the cabinet doors and drawers and reinstall on the outside. Do not over tighten when reattaching.