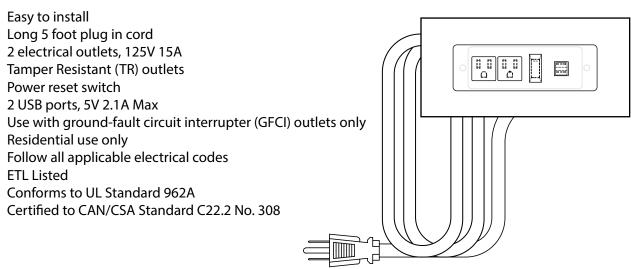

holes and insert the plastic wall anchors.



③ Install the screws into the wall anchors, leaving enough of the screw exposed to hang the mirror - approx 1/4" -1/2".



 Remove the handles from inside the cabinet doors and drawers and reinstall on the outside. Do not over tighten when reattaching.

### HOW TO ADJUST DRAWER SLIDES (if required)



Short screws are for the door handles and long screws are for the drawer handles.

Long, for drawer handles

Short, for door handles

Up and Down Adjustment

# WYNDHAM COLLECTION



Side Adjustment



Depth Adjustment



Scan the QR code with your phone to watch detailed video instructions or visit www.wyndhamcollection.com/3dslides



#### **Backboard Cutouts**



\*Note: All measurements are ± 1/4".

## **Electrical Outlets with Charging Hub**