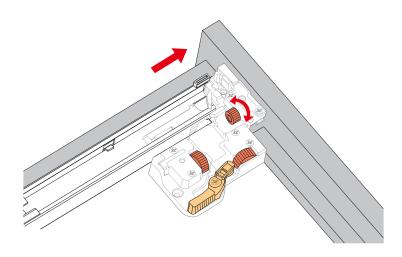

### HOW TO ADJUST DRAWER SLIDES (if required)

Short screws are for the door handles and long screws are for the drawer handles.

Long, for drawer handles

Short, for door handles

Up and Down Adjustment

# WYNDHAM COLLECTION

Side Adjustment

Depth Adjustment

Scan the QR code with your phone to watch detailed video instructions or visit www.wyndhamcollection.com/3dslides