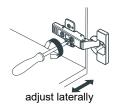

### HOW TO ADJUST HINGES (if required)

# WYNDHAM COLLECTION

Side Adjustment

Depth Adjustment

Scan the QR code with your phone to watch detailed video instructions or visit www.wyndhamcollection.com/3dslides