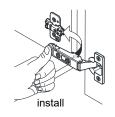

## WYNDHAM COLLECTION



- Prior to installation please check received items against the "Packing List".
  Please report any missing items to your retailer immediately.
- Protect all surfaces from sharp objects, high heat sources, direct prolonged sunlight and chemical hazards.
- Professional installation recommended.
- Please install on a level surface. If minor door and drawer alignment is required, please follow the easy directions below.
- Backsplash comes in two pieces.



#### **PACKING LIST**

(Not all components may be included, depending upon your purchase)









### HOW TO ADJUST HINGES (if required)











#### REQUIRED TOOLS NOT IN BOX







Spirit Level



Phillips Screwdriver



Tape measure



Pencil



Electric Drill

## WYNDHAM COLLECTION

#### INSTALLATION INSTRUCTIONS



① Install the counter. Seal around the top of the cabinet with clear silicone sealant. Do not over apply. Allow to dry 24 hours for proper curing.



② Install the mirror: use a pencil to mark the placement of the screw holes on the wall, drill the holes and insert the plastic wall anchors.



③ Install the screws into the wall anchors, leaving enough of the screw exposed to hang the mirror - approx 1/4" -1/2".



 Remove the handles from inside the cabinet doors and drawers and reinstall on the outside. Do not over tighten when reattaching.

### HOW TO ADJUST DRAWER SLIDES (if required)



Short screws ar