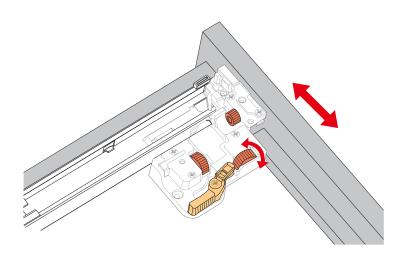

### HOW TO ADJUST DRAWER SLIDES (if required)

Short screws are for the door handles and long screws are for the drawer handles.

Long, for drawer handles

Short, for door handles

Up and Down Adjustment

# WYNDHAM COLLECTION

Side Adjustment

Depth Adjustment

Scan the QR code with your phone to watch detailed video instructions or visit www.wyndhamcollection.com/3dslides