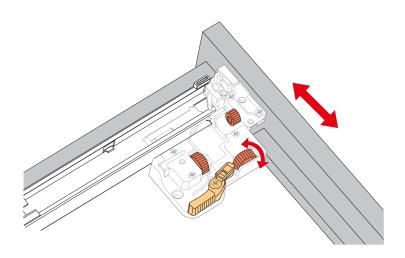

### HOW TO ADJUST HINGES (if required)

## WYNDHAM COLLECTION

Side Adjustment

Depth Adjustment

Scan the QR code with your phone to watch detailed video instructions or visit www.wyndhamcollection.com/3dslides