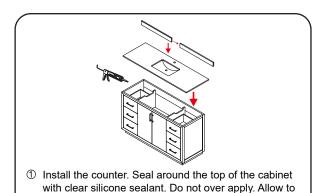

### INSTALLATION INSTRUCTIONS

dry 24 hours for proper curing.

Up and Down Adjustment