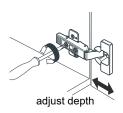

### HOW TO ADJUST HINGES (if required)

## WYNDHAM COLLECTION

Side Adjustment

Depth Adjustment

Scan the QR code with your phone to watch detailed video instructions or visit www.wyndhamcollection.com/3dslides