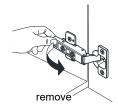

- Prior to installation please check received items against the "Packing List". Please report any missing items to your retailer immediately.
- Protect all surfaces from sharp objects, high heat sources, direct prolonged sunlight and chemical hazards.
- Professional installation recommended.
- Please install on a level surface. If minor door and drawer alignment is required, please follow the easy directions below.
- Backsplash comes in two pieces.



### **PACKING LIST**

(Not all components may be included, depending upon your purchase)









### HOW TO ADJUST HINGES (if required)











### REQUIRED TOOLS NOT IN BOX









Phillips Screwdriver



Tape measure



Pencil



Electric Drill

# WYNDHAM

### INSTALLATION INSTRUCTIONS

dry 24 hours for proper curing.















Up and Down Adjustment

## WYNDHAM COLLECTION



Side Adjustment



Depth Adjustment



Scan the QR code with your phone to watch detailed video instructions or visit www.wyndhamcollection.com/3dslides



### **Backboard Cutouts**



\*Note: All measurements are  $\pm$  1/4".

### **Electrical Outlets with Charging Hub**