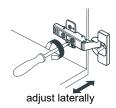

### HOW TO ADJUST HINGES (if required)

## WYNDHAM COLLECTION

Side Adjustment

Depth Adjustment

Scan the QR code with your phone to watch detailed video instructions or visit www.wyndhamcollection.com/3dslides