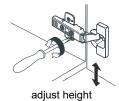

### HOW TO ADJUST HINGES (if required)

### INSTALLATION INSTRUCTIONS

dry 24 hours for proper curing.

Up and Down Adjustment