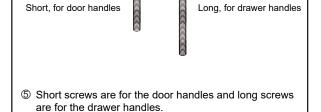

### HOW TO ADJUST HINGES (if required)

## WYNDHAM COLLECTION

Side Adjustment

Depth Adjustment

Scan the QR code with your phone to watch detailed video instructions or visit www.wyndhamcollection.com/3dslides