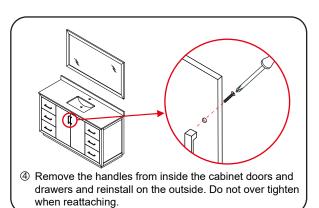

- Prior to installation please check received items against the "Packing List". Please report any missing items to your retailer immediately.
- Protect all surfaces from sharp objects, high heat sources, direct prolonged sunlight and chemical hazards.
- Professional installation recommended.
- Please install on a level surface. If minor door and drawer alignment is required, please follow the easy directions below.
- Backsplash comes in two pieces.