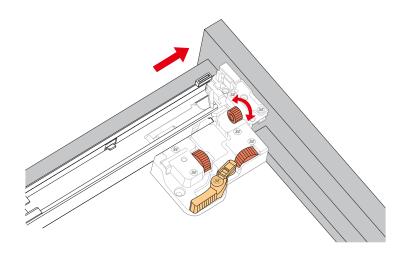

### HOW TO ADJUST HINGES (if required)

### INSTALLATION INSTRUCTIONS

dry 24 hours for proper curing.

Up and Down Adjustment

## WYNDHAM COLLECTION

Side Adjustment

Depth Adjustment

Scan the QR code with your phone to watch detailed video instructions or visit www.wyndhamcollection.com/3dslides