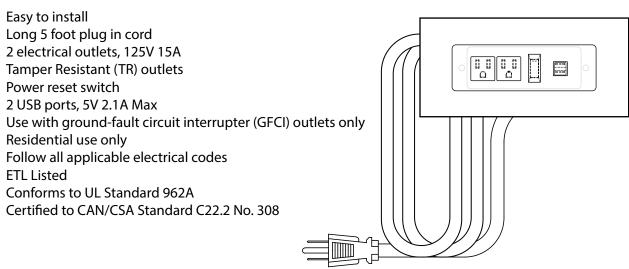

urface. If minor door and drawer alignment is required, please follow the easy directions below.
- Backsplash comes in two pieces.



### **PACKING LIST**

(Not all components may be included, depending upon your purchase)









### HOW TO ADJUST HINGES (if required)











### REQUIRED TOOLS NOT IN BOX









Phillips Screwdriver



Tape measure



Pencil



Electric Drill

# WYNDHAM

### INSTALLATION INSTRUCTIONS

dry 24 hours for proper curing.















Up and Down Adjustment

## WYNDHAM COLLECTION



Side Adjustment



Depth Adjustment



Scan the QR code with your phone to watch detailed video instructions or visit www.wyndhamcollection.com/3dslides



### **Backboard Cutouts**



\*Note: All measurements are  $\pm$  1/4".

### **Electrical Outlets with Charging Hub**