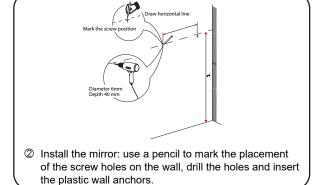

- Prior to installation please check received items against the "Packing List". Please report any missing items to your retailer immediately.
- Protect all surfaces from sharp objects, high heat sources, direct prolonged sunlight and chemical hazards.
- Professional installation recommended.
- Please install on a level surface. If minor door and drawer alignment is required, please follow the easy directions below.
- Backsplash comes in two pieces.



### **PACKING LIST**

(Not all components may be included, depending upon your purchase)









### HOW TO ADJUST HINGES (if required)











### REQUIRED TOOLS NOT IN BOX









Phillips Screwdriver



Tape measure



Pencil



Electric Drill

# WYNDHAM

### INSTALLATION INSTRUCTIONS

dry 24 hours for proper curing.















Up and Down Adjustment

## WYNDHAM COLLECTION



Side Adjustment



Depth Adjustment



Scan the QR code with your phone to watch detailed video instructions or visit www.wyndhamcollection.com/3dslides



### **Backboard Cutouts**



\*Note: All measurements are  $\pm$  1/4".

### **Electrical Outlets with Charging Hub**