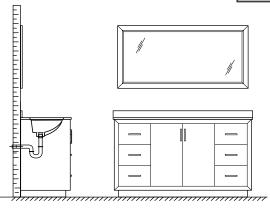

- Prior to installation please check received items against the "Packing List". Please report any missing items to your retailer immediately.
- Protect all surfaces from sharp objects, high heat sources, direct prolonged sunlight and chemical hazards.
- Professional installation recommended.
- Please install on a level surface. If minor door and drawer alignment is required, please follow the easy directions below.
- Backsplash comes in two pieces.



### **PACKING LIST**

(Not all components may be included, depending upon your purchase)









### HOW TO ADJUST HINGES (if required)











### REQUIRED TOOLS NOT IN BOX









Phillips Screwdriver



Tape measure



Pencil



Electric Drill

# WYNDHAM

### INSTALLATION INSTRUCTIONS

dry 24 hours for proper curing.