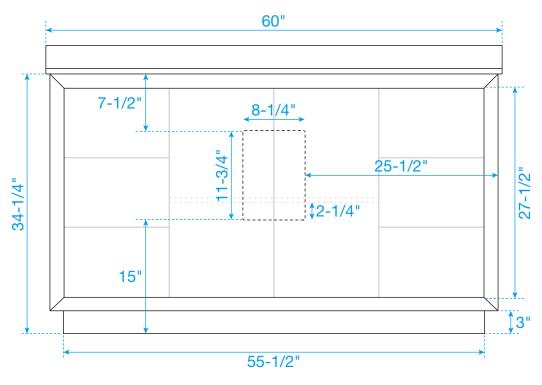

and chemical hazards.
- Professional installation recommended.
- Please install on a level surface. If minor door and drawer alignment is required, please follow the easy directions below.
- Backsplash comes in two pieces.



### **PACKING LIST**

(Not all components may be included, depending upon your purchase)









### HOW TO ADJUST HINGES (if required)











### REQUIRED TOOLS NOT IN BOX









Phillips Screwdriver



Tape measure



Pencil



Electric Drill

# WYNDHAM

### INSTALLATION INSTRUCTIONS

dry 24 hours for proper curing.















Up and Down Adjustment

## WYNDHAM COLLECTION



Side Adjustment



Depth Adjustment



Scan the QR code with your phone to watch detailed video instructions or visit www.wyndhamcollection.com/3dslides



### **Backboard Cutouts**



\*Note: All measurements are  $\pm$  1/4".

### **Electrical Outlets with Charging Hub**