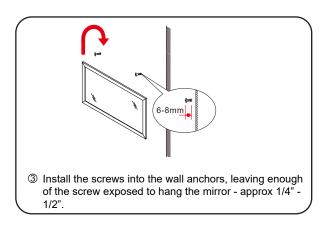

- Prior to installation please check received items against the "Packing List". Please report any missing items to your retailer immediately.
- Protect all surfaces from sharp objects, high heat sources, direct prolonged sunlight and chemical hazards.
- Professional installation recommended.
- Please install on a level surface. If minor door and drawer alignment is required, please follow the easy directions below.
- Backsplash comes in two pieces.



### **PACKING LIST**

(Not all components may be included, depending upon your purchase)









### HOW TO ADJUST HINGES (if required)











### REQUIRED TOOLS NOT IN BOX









Phillips Screwdriver



Tape measure



Pencil



Electric Drill

# WYNDHAM

### INSTALLATION INSTRUCTIONS

dry 24 hours for proper curing.















Up and Down Adjustment

## WYNDHAM COLLECTION



Side Adjustment



Depth Adjustment



Scan the QR code with your phone to watch detailed video instructions or visit www.wyndhamcollection.com/3dslides



### **Backboard Cutouts**



\*Note: All measurements are  $\pm$  1/4".

### **Electrical Outlets with Charging Hub**