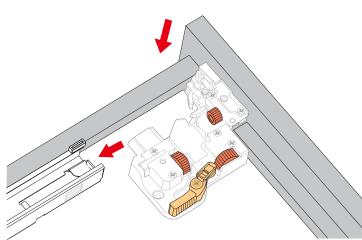

### HOW TO ADJUST HINGES (if required)

## WYNDHAM COLLECTION

Side Adjustment

Depth Adjustment

Scan the QR code with your phone to watch detailed video instructions or visit www.wyndhamcollection.com/3dslides