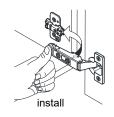

- Prior to installation please check received items against the "Packing List". Please report any missing items to your retailer immediately.
- Protect all surfaces from sharp objects, high heat sources, direct prolonged sunlight and chemical hazards.
- Professional installation recommended.
- Please install on a level surface. If minor door and drawer alignment is required, please follow the easy directions below.
- Backsplash comes in two pieces.



### **PACKING LIST**

(Not all components may be included, depending upon your purchase)









### HOW TO ADJUST HINGES (if required)











### REQUIRED TOOLS NOT IN BOX









Phillips Screwdriver



Tape measure



Pencil



Electric Drill

# WYNDHAM

### INSTALLATION INSTRUCTIONS

dry 24 hours for proper curing.















Up and Down Adjustment

## WYNDHAM COLLECTION



Side Adjustment



Depth Adjustment



Scan the QR code with your phone to watch detailed video instructions or visit www.wyndhamcollection.com/3dslides



### **Backboard Cutouts**



\*Note: All measurements are  $\pm$  1/4".

### **Electrical Outlets with Charging Hub**