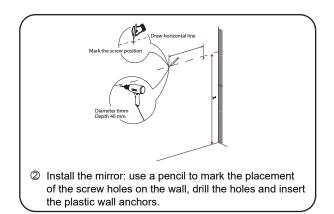

g List".
  Please report any missing items to your retailer immediately.
- Protect all surfaces from sharp objects, high heat sources, direct prolonged sunlight and chemical hazards.
- Professional installation recommended.
- Please install on a level surface. If minor door and drawer alignment is required, please follow the easy directions below.
- Backsplash comes in two pieces.



### PACKING LIST

(Not all components may be included, depending upon your purchase)









HOW TO ADJUST HINGES (if required)











### REQUIRED TOOLS NOT IN BOX













Silicone sealant

Spirit Level

Phillips Screwdriver

Tape measure

Pencil

Electric Drill

## WC-2929-84-DBL Installation Guide

# WYNDHAM Collection

### INSTALLATION INSTRUCTIONS





HOW TO ADJUST DRAWER SLIDES (if required)







# WYNDHAM Collection



Side Adjustment



Depth Adjustment



Scan the QR code with your phone to watch detailed video instructions or visit www.wyndhamcollection.com/3dslides