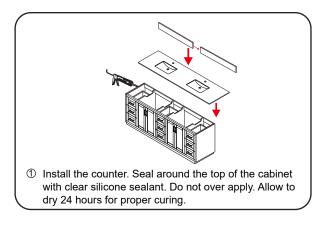

# WYNDHAM Collection

- Prior to installation please check received items against the "Packing List".
  Please report any missing items to your retailer immediately.
- Protect all surfaces from sharp objects, high heat sources, direct prolonged sunlight and chemical hazards.
- Professional installation recommended.
- Please install on a level surface. If minor door and drawer alignment is required, please follow the easy directions below.
- Backsplash comes in two pieces.