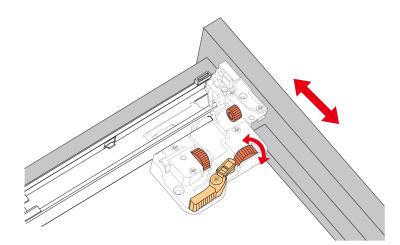

# WYNDHAM Collection

Side Adjustment

Depth Adjustment

Scan the QR code with your phone to watch detailed video instructions or visit www.wyndhamcollection.com/3dslides