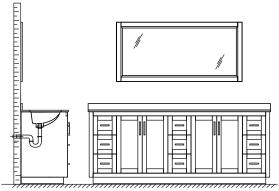

# WYNDHAM Collection



- Prior to installation please check received items against the "Packing List".
  Please report any missing items to your retailer immediately.
- Protect all surfaces from sharp objects, high heat sources, direct prolonged sunlight and chemical hazards.
- Professional installation recommended.
- Please install on a level surface. If minor door and drawer alignment is required, please follow the easy directions below.
- Backsplash comes in two pieces.



### PACKING LIST

(Not all components may be included, depending upon your purchase)









HOW TO ADJUST HINGES (if required)











### REQUIRED TOOLS NOT IN BOX













Silicone sealant

Spirit Level

Phillips Screwdriver

Tape measure

Pencil

Electric Drill

## WC-2929-84-DBL Installation Guide

# WYNDHAM Collection

### I