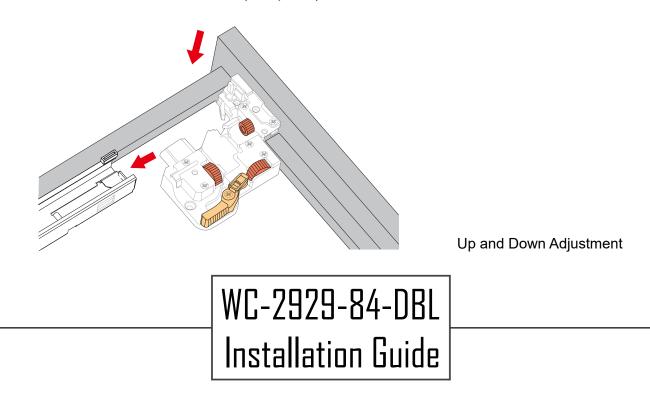

### PACKING LIST

(Not all components may be included, depending upon your purchase)

HOW TO ADJUST HINGES (if required)

## WC-2929-84-DBL Installation Guide