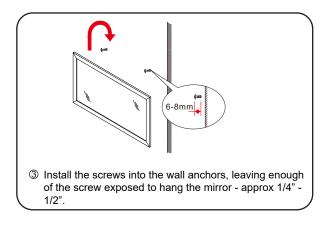

ease check received items against the "Packing List".
  Please report any missing items to your retailer immediately.
- Protect all surfaces from sharp objects, high heat sources, direct prolonged sunlight and chemical hazards.
- Professional installation recommended.
- Please install on a level surface. If minor door and drawer alignment is required, please follow the easy directions below.
- Backsplash comes in two pieces.



### PACKING LIST

(Not all components may be included, depending upon your purchase)









HOW TO ADJUST HINGES (if required)











### REQUIRED TOOLS NOT IN BOX













Silicone sealant

Spirit Level

Phillips Screwdriver

Tape measure

Pencil

Electric Drill

## WC-2929-84-DBL Installation Guide

# WYNDHAM Collection

### INSTALLATION INSTRUCTIONS





HOW TO ADJUST DRAWER SLIDES (if required)







# WYNDHAM Collection



Side Adjustment



Depth Adjustment



Scan the QR code with your phone to watch detailed video instructions or visit www.wyndhamcollection.com/3dslides