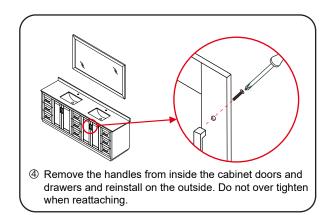

List".
  Please report any missing items to your retailer immediately.
- Protect all surfaces from sharp objects, high heat sources, direct prolonged sunlight and chemical hazards.
- Professional installation recommended.
- Please install on a level surface. If minor door and drawer alignment is required, please follow the easy directions below.
- Backsplash comes in two pieces.



### PACKING LIST

(Not all components may be included, depending upon your purchase)









HOW TO ADJUST HINGES (if required)











### REQUIRED TOOLS NOT IN BOX













Silicone sealant

Spirit Level

Phillips Screwdriver

Tape measure

Pencil

Electric Drill

## WC-2929-84-DBL Installation Guide

# WYNDHAM Collection

### INSTALLATION INSTRUCTIONS





HOW TO ADJUST DRAWER SLIDES (if required)







# WYNDHAM Collection



Side Adjustment



Depth Adjustment



Scan the QR code with your phone to watch detailed video instructions or visit www.wyndhamcollection.com/3dslides