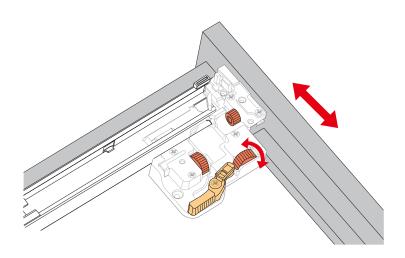

### HOW TO ADJUST DRAWER SLIDES (if required)

Up and Down Adjustment

WC-2929-72-DBL Installation Guide

# WYNDHAM COLLECTION

Side Adjustment

Depth Adjustment

Scan the QR code with your phone to watch detailed video instructions or visit www.wyndhamcollection.com/3dslides

WC-2929-72-DBL Installation Guide