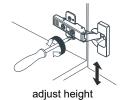

- Prior to installation please check received items against the "Packing List". Please report any missing items to your retailer immediately.
- Protect all surfaces from sharp objects, high heat sources, direct prolonged sunlight and chemical hazards.
- Professional installation recommended.
- Please install on a level surface. If minor door and drawer alignment is required, please follow the easy directions below.
- Backsplash comes in two pieces.



#### **PACKING LIST**

(Not all components may be included, depending upon your purchase)









## HOW TO ADJUST HINGES (if required)











### REQUIRED TOOLS NOT IN BOX









Phillips Screwdriver



Tape measure



Pencil



Electric Drill

WC-2929-72-DBL Installation Guide

# WYNDHAM COLLECTION

### INSTALLATION INSTRUCTIONS



① Install the counter. Seal around the top of the cabinet with clear silicone sealant. Do not over apply. Allow to dry 24 hours for proper curing.



② Install the mirror: use a pencil to mark the placement of the screw holes on the wall, drill the holes and insert the plastic wall anchors.



③ Install the screws into the wall anchors, leaving enough of the screw exposed to hang the mirror - approx 1/4" -1/2".



 Remove the handles from inside the cabinet doors and drawers and reinstall on the outside. Do not over tighten when reattaching.

### HOW TO ADJUST DRAWER SLIDES (if required)



U