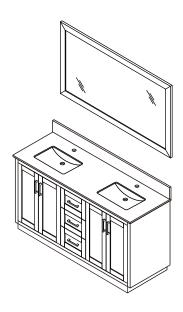

### INSTALLATION INSTRUCTIONS

① Install the counter. Seal around the top of the cabinet with clear silicone sealant. Do not over apply. Allow to dry 24 hours for proper curing.

② Install the mirror: use a pencil to mark the placement of the screw holes on the wall, drill the holes and insert the plastic wall anchors.

③ Install the screws into the wall anchors, leaving enough of the screw exposed to hang the mirror - approx 1/4" -1/2".

 Remove the handles from inside the cabinet doors and drawers and reinstall on the outside. Do not over tighten when reattaching.