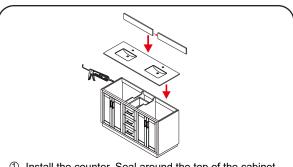

### INSTALLATION INSTRUCTIONS

① Install the counter. Seal around the top of the cabinet with clear silicone sealant. Do not over apply. Allow to dry 24 hours for proper curing.

② Install the mirror: use a pencil to mark the placement of the screw holes on the wall, drill the holes and insert the plastic wall anchors.