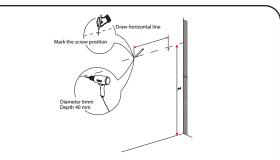

### INSTALLATION INSTRUCTIONS

① Install the counter. Seal around the top of the cabinet with clear silicone sealant. Do not over apply. Allow to dry 24 hours for proper curing.

② Install the mirror: use a pencil to mark the placement of the screw holes on the wall, drill the holes and insert the plastic wall anchors.