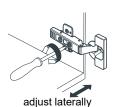

- Prior to installation please check received items against the "Packing List". Please report any missing items to your retailer immediately.
- Protect all surfaces from sharp objects, high heat sources, direct prolonged sunlight and chemical hazards.
- Professional installation recommended.
- Please install on a level surface. If minor door and drawer alignment is required, please follow the easy directions below.
- Backsplash comes in two pieces.



#### **PACKING LIST**

(Not all components may be included, depending upon your purchase)









## HOW TO ADJUST HINGES (if required)











### REQUIRED TOOLS NOT IN BOX









Phillips Screwdriver



Tape measure



Pencil



Electric Drill

WC-2929-72-DBL Installation Guide

# WYNDHAM COLLECTION

### INSTALLATION INSTRUCTIONS



① Install the counter. Seal around the top of the cabinet with clear silicone sealant. Do not over apply. Allow to dry 24 hours for proper curing.



② Install the mirror: use a pencil to mark the placement of the screw holes on the wall, drill the holes and insert the plastic wall anchors.



③ Install the screws into the wall anchors, leaving enough of the screw exposed to hang the mirror - approx 1/4" -1/2".



 Remove the handles from inside the cabinet doors and drawers and reinstall on the outside. Do not over tighten when reattaching.

### HOW TO ADJUST DRAWER SLIDES (if required)



Up