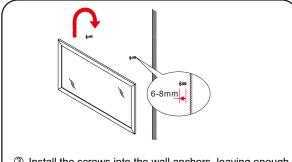

③ Install the screws into the wall anchors, leaving enough of the screw exposed to hang the mirror - approx 1/4" -1/2".

 Remove the handles from inside the cabinet doors and drawers and reinstall on the outside. Do not over tighten when reattaching.