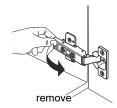

- Prior to installation please check received items against the "Packing List". Please report any missing items to your retailer immediately.
- Protect all surfaces from sharp objects, high heat sources, direct prolonged sunlight and chemical hazards.
- Professional installation recommended.
- Please install on a level surface. If minor door and drawer alignment is required, please follow the easy directions below.
- Backsplash comes in two pieces.



#### **PACKING LIST**

(Not all components may be included, depending upon your purchase)









## HOW TO ADJUST HINGES (if required)











### REQUIRED TOOLS NOT IN BOX









Phillips Screwdriver



Tape measure



Pencil



Electric Drill

WC-2929-72-DBL Installation Guide

# WYNDHAM COLLECTION

### INSTALLATION INSTRUCTIONS



① Install the counter. Seal around the top of the cabinet with clear silicone sealant. Do not over apply. Allow to dry 24 hours for proper curing.



② Install the mirror: use a pencil to mark the placement of the screw holes on the wall, drill the holes and insert the plastic wall anchors.



③ Install the screws into the wall anchors, leaving enough of the screw exposed to hang the mirror - approx 1/4" -1/2".



 Remove the handles from inside the cabinet doors and drawers and reinstall on the outside. Do not over tighten when reattaching.

### HOW TO ADJUST DRAWER SLIDES (if required)