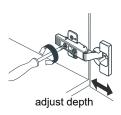

- Prior to installation please check received items against the "Packing List". Please report any missing items to your retailer immediately.
- Protect all surfaces from sharp objects, high heat sources, direct prolonged sunlight and chemical hazards.
- Professional installation recommended.
- Please install on a level surface. If minor door and drawer alignment is required, please follow the easy directions below.
- Backsplash comes in two pieces.



#### **PACKING LIST**

(Not all components may be included, depending upon your purchase)









## HOW TO ADJUST HINGES (if required)











### REQUIRED TOOLS NOT IN BOX









Phillips Screwdriver



Tape measure



Pencil



Electric Drill

WC-2929-72-DBL Installation Guide

# WYNDHAM COLLECTION

### INSTALLATION INSTRUCTIONS



① Install the counter. Seal around the top of the cabinet with clear silicone sealant. Do not over apply. Allow to dry 24 hours for proper curing.



② Install the mirror: use a pencil to mark the placement of the screw holes on the wall, drill the holes and insert the plastic wall anchors.



③ Install the screws into the wall anchors, leaving enough of the screw exposed to hang the mirror - approx 1/4" -1/2".



 Remove the handles from inside the cabinet doors and drawers and reinstall on the outside. Do not over tighten when reattaching.

### HOW TO ADJUST DRAWER SLIDES (if required)



Up an