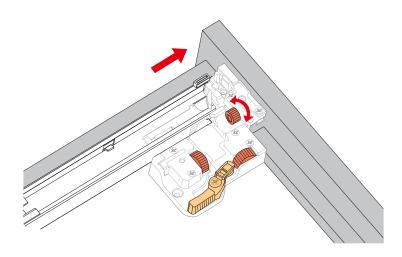

### HOW TO ADJUST DRAWER SLIDES (if required)

Up and Down Adjustment

WC-2929-72-DBL Installation Guide

# WYNDHAM COLLECTION

Side Adjustment

Depth Adjustment

Scan the QR code with your phone to watch detailed video instructions or visit www.wyndhamcollection.com/3dslides

WC-2929-72-DBL Installation Guide