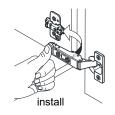

- Prior to installation please check received items against the "Packing List". Please report any missing items to your retailer immediately.
- Protect all surfaces from sharp objects, high heat sources, direct prolonged sunlight and chemical hazards.
- Professional installation recommended.
- Please install on a level surface. If minor door and drawer alignment is required, please follow the easy directions below.
- Backsplash comes in two pieces.



#### **PACKING LIST**

(Not all components may be included, depending upon your purchase)









## HOW TO ADJUST HINGES (if required)











### REQUIRED TOOLS NOT IN BOX









Phillips Screwdriver



Tape measure



Pencil



Electric Drill

WC-2929-72-DBL Installation Guide

# WYNDHAM COLLECTION

### INSTALLATION INSTRUCTIONS



① Install the counter. Seal around the top of the cabinet with clear silicone sealant. Do not over apply. Allow to dry 24 hours for proper curing.



② Install the mirror: use a pencil to mark the placement of the screw holes on the wall, drill the holes and insert the plastic wall anchors.



③ Install the screws into the wall anchors, leaving enough of the screw exposed to hang the mirror - approx 1/4" -1/2".



 Remove the handles from inside the cabinet doors and drawers and reinstall on the outside. Do not over tighten when reattaching.

### HOW TO ADJUST DRAWER SLIDES (if required)