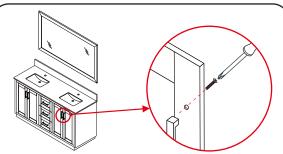

③ Install the screws into the wall anchors, leaving enough of the screw exposed to hang the mirror - approx 1/4" -1/2".

 Remove the handles from inside the cabinet doors and drawers and reinstall on the outside. Do not over tighten when reattaching.