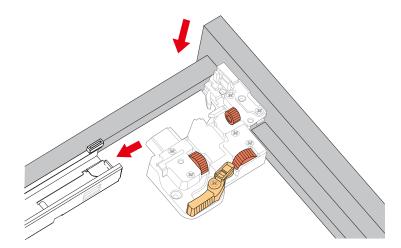

## HOW TO ADJUST HINGES (if required)

### HOW TO ADJUST DRAWER SLIDES (if required)

Up and Down Adjustment

WC-2929-72-DBL Installation Guide