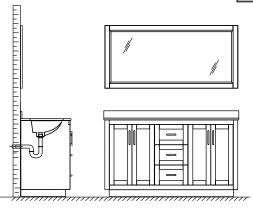

### INSTALLATION INSTRUCTIONS

① Install the counter. Seal around the top of the cabinet with clear silicone sealant. Do not over apply. Allow to dry 24 hours for proper curing.

② Install the mirror: use a pencil to mark the placement of the screw holes on the wall, drill the holes and insert the plastic wall anchors.

③ Install the screws into the wall anchors, leaving enough of the screw exposed to hang the mirror - approx 1/4" -1/2".

 Remove the handles from inside the cabinet doors and drawers and reinstall on the outside. Do not over tighten when reattaching.