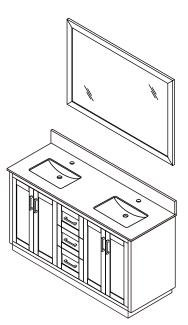

- Prior to installation please check received items against the "Packing List". Please report any missing items to your retailer immediately.
- Protect all surfaces from sharp objects, high heat sources, direct prolonged sunlight and chemical hazards.
- Professional installation recommended.
- Please install on a level surface. If minor door and drawer alignment is required, please follow the easy directions below.
- Backsplash comes in two pieces.



### PACKING LIST

(Not all components may be included, depending upon your purchase)









### HOW TO ADJUST HINGES (if required)











#### **REQUIRED TOOLS NOT IN BOX**













Spirit Level

Phillips Screwdriver

Tape measure

Pencil

Electric Drill

## WC-2929-60-DBL Installation Guide

# WYNDHAM Collection

### INSTALLATION INSTRUCTIONS





HOW TO ADJUST DRAWER SLIDES (if required)







# WYNDHAM Collection



Side Adjustment



Depth Adjustment



Scan the QR code with your phone to watch detailed video instructions or visit www.wyndhamcollection.com/3dslides

### WC-2929-60-DBL Installation Guide