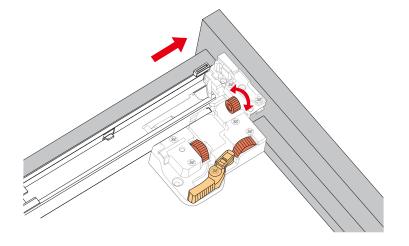

# WYNDHAM Collection

Side Adjustment

Depth Adjustment

Scan the QR code with your phone to watch detailed video instructions or visit www.wyndhamcollection.com/3dslides