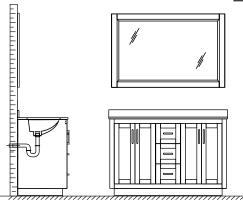

- Prior to installation please check received items against the "Packing List". Please report any missing items to your retailer immediately.
- Protect all surfaces from sharp objects, high heat sources, direct prolonged sunlight and chemical hazards.
- Professional installation recommended.
- Please install on a level surface. If minor door and drawer alignment is required, please follow the easy directions below.
- Backsplash comes in two pieces.

## WC-2929-60-DBL Installation Guide