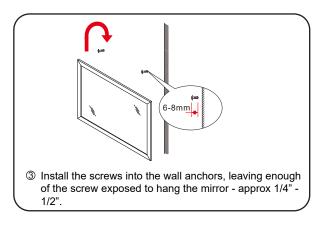

#### **REQUIRED TOOLS NOT IN BOX**

Spirit Level

Phillips Screwdriver

Tape measure

Pencil

Electric Drill