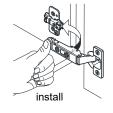

- Prior to installation please check received items against the "Packing List". Please report any missing items to your retailer immediately.
- Protect all surfaces from sharp objects, high heat sources, direct prolonged sunlight and chemical hazards.
- Professional installation recommended.
- Please install on a level surface. If minor door and drawer alignment is required, please follow the easy directions below.
- Backsplash comes in two pieces.



### PACKING LIST

(Not all components may be included, depending upon your purchase)









### HOW TO ADJUST HINGES (if required)











#### **REQUIRED TOOLS NOT IN BOX**













Spirit Level

Phillips Screwdriver

Tape measure

Pencil

Electric Drill

## WC-2929-60-DBL Installation Guide

# WYNDHAM Collection

### INSTALLATION INSTRUCTIONS





HOW TO ADJUST DRAWER SLIDES (if required)







# WYNDHAM Collection



Side Adjustment



Depth Adjustment



Scan the QR code with your phone to watch detailed video instructions or visit www.wyndhamcollection.com/3dslides

### WC-2929-60-DBL Installation Guide