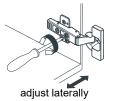

- Prior to installation please check received items against the "Packing List". Please report any missing items to your retailer immediately.
- Protect all surfaces from sharp objects, high heat sources, direct prolonged sunlight and chemical hazards.
- Professional installation recommended.
- Please install on a level surface. If minor door and drawer alignment is required, please follow the easy directions below.
- Backsplash comes in two pieces.



### PACKING LIST

(Not all components may be included, depending upon your purchase)









### HOW TO ADJUST HINGES (if required)











#### **REQUIRED TOOLS NOT IN BOX**













Spirit Level

Phillips Screwdriver

Tape measure

Pencil

Electric Drill

## WC-2929-60-DBL Installation Guide

# WYNDHAM Collection

### INSTALLATION INSTRUCTIONS





HOW TO ADJUST DRAWER SLIDES (if required)







# WYNDHAM Collection



Side Adjustment



Depth Adjustment



Scan the QR code with your phone to watch detailed video instructions or visit www.wyndhamcollection.com/3dslides

### WC-2929-60-DBL Installation Guide