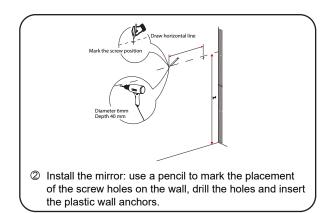

#### **REQUIRED TOOLS NOT IN BOX**

Spirit Level

Phillips Screwdriver

Tape measure

Pencil

Electric Drill