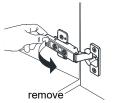

- Prior to installation please check received items against the "Packing List". Please report any missing items to your retailer immediately.
- Protect all surfaces from sharp objects, high heat sources, direct prolonged sunlight and chemical hazards.
- Professional installation recommended.
- Please install on a level surface. If minor door and drawer alignment is required, please follow the easy directions below.
- Backsplash comes in two pieces.



### PACKING LIST

(Not all components may be included, depending upon your purchase)









### HOW TO ADJUST HINGES (if required)











#### **REQUIRED TOOLS NOT IN BOX**













Spirit Level

Phillips Screwdriver

Tape measure

Pencil

Electric Drill

## WC-2929-60-DBL Installation Guide

# WYNDHAM Collection

### INSTALLATION INSTRUCTIONS





HOW TO ADJUST DRAWER SLIDES (if required)







# WYNDHAM Collection



Side Adjustment



Depth Adjustment



Scan the QR code with your phone to watch detailed video instructions or visit www.wyndhamcollection.com/3dslides

### WC-2929-60-DBL Installation Guide