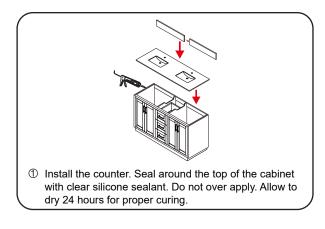

- Prior to installation please check received items against the "Packing List". Please report any missing items to your retailer immediately.
- Protect all surfaces from sharp objects, high heat sources, direct prolonged sunlight and chemical hazards.
- Professional installation recommended.
- Please install on a level surface. If minor door and drawer alignment is required, please follow the easy directions below.
- Backsplash comes in two pieces.