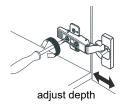

- Prior to installation please check received items against the "Packing List". Please report any missing items to your retailer immediately.
- Protect all surfaces from sharp objects, high heat sources, direct prolonged sunlight and chemical hazards.
- Professional installation recommended.
- Please install on a level surface. If minor door and drawer alignment is required, please follow the easy directions below.
- Backsplash comes in two pieces.



### PACKING LIST

(Not all components may be included, depending upon your purchase)









### HOW TO ADJUST HINGES (if required)











#### **REQUIRED TOOLS NOT IN BOX**













Spirit Level

Phillips Screwdriver

Tape measure

Pencil

Electric Drill

## WC-2929-60-DBL Installation Guide

# WYNDHAM Collection

### INSTALLATION INSTRUCTIONS





HOW TO ADJUST DRAWER SLIDES (if required)







# WYNDHAM Collection



Side Adjustment



Depth Adjustment



Scan the QR code with your phone to watch detailed video instructions or visit www.wyndhamcollection.com/3dslides

### WC-2929-60-DBL Installation Guide