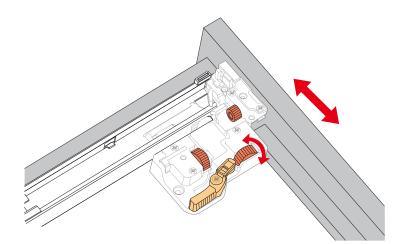

# WYNDHAM Collection

Side Adjustment

Depth Adjustment

Scan the QR code with your phone to watch detailed video instructions or visit www.wyndhamcollection.com/3dslides