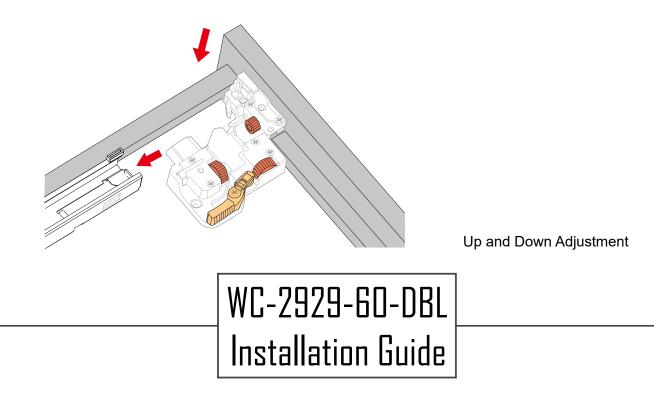

"Packing List". Please report any missing items to your retailer immediately.
- Protect all surfaces from sharp objects, high heat sources, direct prolonged sunlight and chemical hazards.
- Professional installation recommended.
- Please install on a level surface. If minor door and drawer alignment is required, please follow the easy directions below.
- Backsplash comes in two pieces.



### PACKING LIST

(Not all components may be included, depending upon your purchase)









### HOW TO ADJUST HINGES (if required)











#### **REQUIRED TOOLS NOT IN BOX**













Spirit Level

Phillips Screwdriver

Tape measure

Pencil

Electric Drill

## WC-2929-60-DBL Installation Guide

# WYNDHAM Collection

### INSTALLATION INSTRUCTIONS





HOW TO ADJUST DRAWER SLIDES (if required)







# WYNDHAM Collection



Side Adjustment



Depth Adjustment



Scan the QR code with your phone to watch detailed video instructions or visit www.wyndhamcollection.com/3dslides

### WC-2929-60-DBL Installation Guide