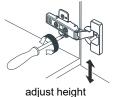

- Prior to installation please check received items against the "Packing List". Please report any missing items to your retailer immediately.
- Protect all surfaces from sharp objects, high heat sources, direct prolonged sunlight and chemical hazards.
- Professional installation recommended.
- Please install on a level surface. If minor door and drawer alignment is required, please follow the easy directions below.
- Backsplash comes in two pieces.



### PACKING LIST

(Not all components may be included, depending upon your purchase)









### HOW TO ADJUST HINGES (if required)











#### **REQUIRED TOOLS NOT IN BOX**













Spirit Level

Phillips Screwdriver

Tape measure

Pencil

Electric Drill

## WC-2929-60-DBL Installation Guide

# WYNDHAM Collection

### INSTALLATION INSTRUCTIONS





HOW TO ADJUST DRAWER SLIDES (if required)







# WYNDHAM Collection



Side Adjustment



Depth Adjustment



Scan the QR code with your phone to watch detailed video instructions or visit www.wyndhamcollection.com/3dslides

### WC-2929-60-DBL Installation Guide