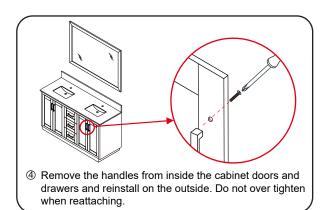

- Prior to installation please check received items against the "Packing List". Please report any missing items to your retailer immediately.
- Protect all surfaces from sharp objects, high heat sources, direct prolonged sunlight and chemical hazards.
- Professional installation recommended.
- Please install on a level surface. If minor door and drawer alignment is required, please follow the easy directions below.
- Backsplash comes in two pieces.