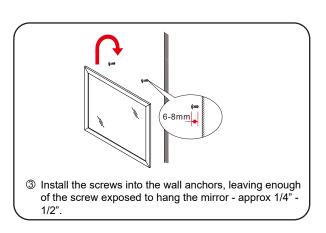

against the "Packing List". Please report any missing items to your retailer immediately.
- Protect all surfaces from sharp objects, high heat sources, direct prolonged sunlight and chemical hazards.
- Professional installation recommended.
- Please install on a level surface. If minor door and drawer alignment is required, please follow the easy directions below.
- Backsplash comes in two pieces.



#### **PACKING LIST**

(Not all components may be included, depending upon your purchase)









## HOW TO ADJUST HINGES (if required)











### REQUIRED TOOLS NOT IN BOX



Silicone sealant







Phillips Screwdriver



Tape measure



Pencil



Electric Drill

WC-2929-54-SGL Installation Guide

# WYNDHAM COLLECTION

### INSTALLATION INSTRUCTIONS

dry 24 hours for proper curing.









### HOW TO ADJUST DRAWER SLIDES (if required)



Up and Down Adjustment

WC-2929-54-SGL Installation Guide

# WYNDHAM COLLECTION



Side Adjustment



Depth Adjustment



Scan the QR code with your phone to watch detailed video instructions or visit www.wyndhamcollection.com/3dslides

WC-2929-54-SGL Installation Guide