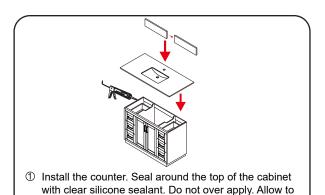

ems against the "Packing List". Please report any missing items to your retailer immediately.
- Protect all surfaces from sharp objects, high heat sources, direct prolonged sunlight and chemical hazards.
- Professional installation recommended.
- Please install on a level surface. If minor door and drawer alignment is required, please follow the easy directions below.
- Backsplash comes in two pieces.



#### **PACKING LIST**

(Not all components may be included, depending upon your purchase)









## HOW TO ADJUST HINGES (if required)











### REQUIRED TOOLS NOT IN BOX



Silicone sealant







Phillips Screwdriver



Tape measure



Pencil



Electric Drill

WC-2929-54-SGL Installation Guide

# WYNDHAM COLLECTION

### INSTALLATION INSTRUCTIONS

dry 24 hours for proper curing.









### HOW TO ADJUST DRAWER SLIDES (if required)



Up and Down Adjustment

WC-2929-54-SGL Installation Guide

# WYNDHAM COLLECTION



Side Adjustment



Depth Adjustment



Scan the QR code with your phone to watch detailed video instructions or visit www.wyndhamcollection.com/3dslides

WC-2929-54-SGL Installation Guide