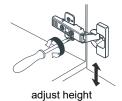

- Prior to installation please check received items against the "Packing List". Please report any missing items to your retailer immediately.
- Protect all surfaces from sharp objects, high heat sources, direct prolonged sunlight and chemical hazards.
- Professional installation recommended.
- Please install on a level surface. If minor door and drawer alignment is required, please follow the easy directions below.
- Backsplash comes in two pieces.



#### **PACKING LIST**

(Not all components may be included, depending upon your purchase)









## HOW TO ADJUST HINGES (if required)











### REQUIRED TOOLS NOT IN BOX



Silicone sealant







Phillips Screwdriver



Tape measure



Pencil



Electric Drill

WC-2929-54-SGL Installation Guide

# WYNDHAM COLLECTION

### INSTALLATION INSTRUCTIONS

dry 24 hours for proper curing.









### HOW TO ADJUST DRAWER SLIDES (if required)



Up and Down Adjustment

WC-2929-54-SGL Installation Guide

# WYNDHAM COLLECTION



Side Adjustment



Depth Adjustment



Scan the QR code with your phone to watch detailed video instructions or visit www.wyndhamcollection.com/3dslides

WC-2929-54-SGL Installation Guide