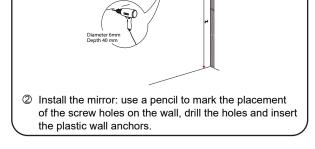

s against the "Packing List". Please report any missing items to your retailer immediately.
- Protect all surfaces from sharp objects, high heat sources, direct prolonged sunlight and chemical hazards.
- Professional installation recommended.
- Please install on a level surface. If minor door and drawer alignment is required, please follow the easy directions below.
- Backsplash comes in two pieces.



#### **PACKING LIST**

(Not all components may be included, depending upon your purchase)









## HOW TO ADJUST HINGES (if required)











### REQUIRED TOOLS NOT IN BOX



Silicone sealant







Phillips Screwdriver



Tape measure



Pencil



Electric Drill

WC-2929-54-SGL Installation Guide

# WYNDHAM COLLECTION

### INSTALLATION INSTRUCTIONS

dry 24 hours for proper curing.









### HOW TO ADJUST DRAWER SLIDES (if required)



Up and Down Adjustment

WC-2929-54-SGL Installation Guide

# WYNDHAM COLLECTION



Side Adjustment



Depth Adjustment



Scan the QR code with your phone to watch detailed video instructions or visit www.wyndhamcollection.com/3dslides

WC-2929-54-SGL Installation Guide