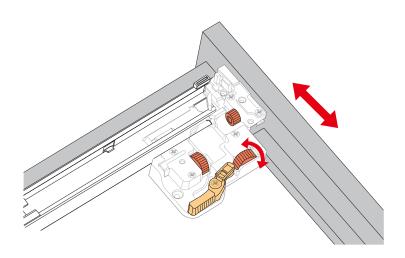

### HOW TO ADJUST DRAWER SLIDES (if required)

Up and Down Adjustment

WC-2929-54-SGL Installation Guide

# WYNDHAM COLLECTION

Side Adjustment

Depth Adjustment

Scan the QR code with your phone to watch detailed video instructions or visit www.wyndhamcollection.com/3dslides

WC-2929-54-SGL Installation Guide