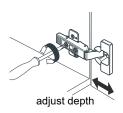

- Prior to installation please check received items against the "Packing List". Please report any missing items to your retailer immediately.
- Protect all surfaces from sharp objects, high heat sources, direct prolonged sunlight and chemical hazards.
- Professional installation recommended.
- Please install on a level surface. If minor door and drawer alignment is required, please follow the easy directions below.
- Backsplash comes in two pieces.



#### **PACKING LIST**

(Not all components may be included, depending upon your purchase)









## HOW TO ADJUST HINGES (if required)











### REQUIRED TOOLS NOT IN BOX



Silicone sealant







Phillips Screwdriver



Tape measure



Pencil



Electric Drill

WC-2929-54-SGL Installation Guide

# WYNDHAM COLLECTION

### INSTALLATION INSTRUCTIONS

dry 24 hours for proper curing.









### HOW TO ADJUST DRAWER SLIDES (if required)



Up and Down Adjustment

WC-2929-54-SGL Installation Guide

# WYNDHAM COLLECTION



Side Adjustment



Depth Adjustment



Scan the QR code with your phone to watch detailed video instructions or visit www.wyndhamcollection.com/3dslides

WC-2929-54-SGL Installation Guide