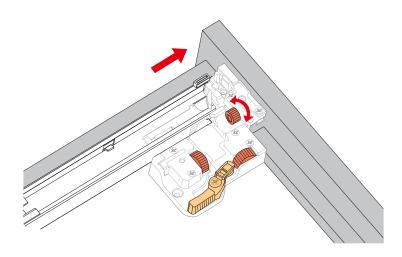

### HOW TO ADJUST DRAWER SLIDES (if required)

Up and Down Adjustment

WC-2929-54-SGL Installation Guide

# WYNDHAM COLLECTION

Side Adjustment

Depth Adjustment

Scan the QR code with your phone to watch detailed video instructions or visit www.wyndhamcollection.com/3dslides

WC-2929-54-SGL Installation Guide