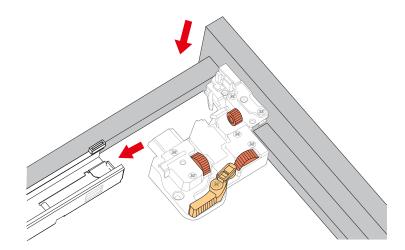

ng items to your retailer immediately.
- Protect all surfaces from sharp objects, high heat sources, direct prolonged sunlight and chemical hazards.
- Professional installation recommended.
- Please install on a level surface. If minor door and drawer alignment is required, please follow the easy directions below.
- Backsplash comes in two pieces.



#### **PACKING LIST**

(Not all components may be included, depending upon your purchase)









## HOW TO ADJUST HINGES (if required)











### REQUIRED TOOLS NOT IN BOX



Silicone sealant







Phillips Screwdriver



Tape measure



Pencil



Electric Drill

WC-2929-54-SGL Installation Guide

# WYNDHAM COLLECTION

### INSTALLATION INSTRUCTIONS

dry 24 hours for proper curing.









### HOW TO ADJUST DRAWER SLIDES (if required)



Up and Down Adjustment

WC-2929-54-SGL Installation Guide

# WYNDHAM COLLECTION



Side Adjustment



Depth Adjustment



Scan the QR code with your phone to watch detailed video instructions or visit www.wyndhamcollection.com/3dslides

WC-2929-54-SGL Installation Guide