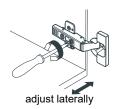

- Prior to installation please check received items against the "Packing List". Please report any missing items to your retailer immediately.
- Protect all surfaces from sharp objects, high heat sources, direct prolonged sunlight and chemical hazards.
- Professional installation recommended.
- Please install on a level surface. If minor door and drawer alignment is required, please follow the easy directions below.
- Backsplash comes in two pieces.



#### **PACKING LIST**

(Not all components may be included, depending upon your purchase)









## HOW TO ADJUST HINGES (if required)











### REQUIRED TOOLS NOT IN BOX



Silicone sealant







Phillips Screwdriver



Tape measure



Pencil



Electric Drill

WC-2929-54-SGL Installation Guide

# WYNDHAM COLLECTION

### INSTALLATION INSTRUCTIONS

dry 24 hours for proper curing.









### HOW TO ADJUST DRAWER SLIDES (if required)



Up and Down Adjustment

WC-2929-54-SGL Installation Guide

# WYNDHAM COLLECTION



Side Adjustment



Depth Adjustment



Scan the QR code with your phone to watch detailed video instructions or visit www.wyndhamcollection.com/3dslides

WC-2929-54-SGL Installation Guide