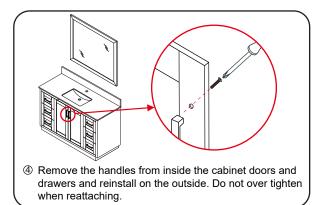

ainst the "Packing List". Please report any missing items to your retailer immediately.
- Protect all surfaces from sharp objects, high heat sources, direct prolonged sunlight and chemical hazards.
- Professional installation recommended.
- Please install on a level surface. If minor door and drawer alignment is required, please follow the easy directions below.
- Backsplash comes in two pieces.



#### **PACKING LIST**

(Not all components may be included, depending upon your purchase)









## HOW TO ADJUST HINGES (if required)











### REQUIRED TOOLS NOT IN BOX



Silicone sealant







Phillips Screwdriver



Tape measure



Pencil



Electric Drill

WC-2929-54-SGL Installation Guide

# WYNDHAM COLLECTION

### INSTALLATION INSTRUCTIONS

dry 24 hours for proper curing.









### HOW TO ADJUST DRAWER SLIDES (if required)



Up and Down Adjustment

WC-2929-54-SGL Installation Guide

# WYNDHAM COLLECTION



Side Adjustment



Depth Adjustment



Scan the QR code with your phone to watch detailed video instructions or visit www.wyndhamcollection.com/3dslides

WC-2929-54-SGL Installation Guide