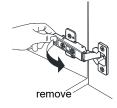

- Prior to installation please check received items against the "Packing List". Please report any missing items to your retailer immediately.
- Protect all surfaces from sharp objects, high heat sources, direct prolonged sunlight and chemical hazards.
- Professional installation recommended.
- Please install on a level surface. If minor door and drawer alignment is required, please follow the easy directions below.
- Backsplash comes in two pieces.



#### **PACKING LIST**

(Not all components may be included, depending upon your purchase)









## HOW TO ADJUST HINGES (if required)











### REQUIRED TOOLS NOT IN BOX



Silicone sealant







Phillips Screwdriver



Tape measure



Pencil



Electric Drill

WC-2929-54-SGL Installation Guide

# WYNDHAM COLLECTION

### INSTALLATION INSTRUCTIONS

dry 24 hours for proper curing.









### HOW TO ADJUST DRAWER SLIDES (if required)



Up and Down Adjustment

WC-2929-54-SGL Installation Guide

# WYNDHAM COLLECTION



Side Adjustment



Depth Adjustment



Scan the QR code with your phone to watch detailed video instructions or visit www.wyndhamcollection.com/3dslides

WC-2929-54-SGL Installation Guide