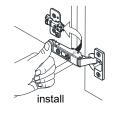

- Prior to installation please check received items against the "Packing List". Please report any missing items to your retailer immediately.
- Protect all surfaces from sharp objects, high heat sources, direct prolonged sunlight and chemical hazards.
- Professional installation recommended.
- Please install on a level surface. If minor door and drawer alignment is required, please follow the easy directions below.
- Backsplash comes in two pieces.



#### **PACKING LIST**

(Not all components may be included, depending upon your purchase)









## HOW TO ADJUST HINGES (if required)











### REQUIRED TOOLS NOT IN BOX



Silicone sealant







Phillips Screwdriver



Tape measure



Pencil



Electric Drill

WC-2929-54-SGL Installation Guide

# WYNDHAM COLLECTION

### INSTALLATION INSTRUCTIONS

dry 24 hours for proper curing.









### HOW TO ADJUST DRAWER SLIDES (if required)



Up and Down Adjustment

WC-2929-54-SGL Installation Guide

# WYNDHAM COLLECTION



Side Adjustment



Depth Adjustment



Scan the QR code with your phone to watch detailed video instructions or visit www.wyndhamcollection.com/3dslides

WC-2929-54-SGL Installation Guide