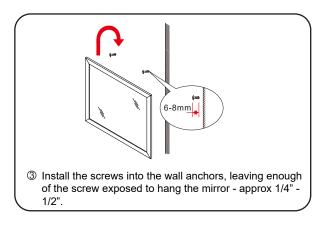

# WYNDHAM Collection

- Prior to installation please check received items against the "Packing List".
  Please report any missing items to your retailer immediately.
- Protect all surfaces from sharp objects, high heat sources, direct prolonged sunlight and chemical hazards.
- Professional installation recommended.
- Please install on a level surface. If minor door and drawer alignment is required, please follow the easy directions below.