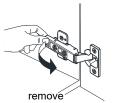

# WYNDHAM Collection



- Prior to installation please check received items against the "Packing List".
  Please report any missing items to your retailer immediately.
- Protect all surfaces from sharp objects, high heat sources, direct prolonged sunlight and chemical hazards.
- Professional installation recommended.
- Please install on a level surface. If minor door and drawer alignment is required, please follow the easy directions below.



#### PACKING LIST

(Not all components may be included, depending upon your purchase)









### HOW TO ADJUST HINGES (if required)











#### REQUIRED TOOLS NOT IN BOX













Silicone sealant

Spirit Level

Phillips Screwdriver

Tape measure

Pencil

Electric Drill

WC-2929-48-SGL Installation Guide

## WYNDHAM Collection

#### INSTALLATION INSTRUCTIONS





HOW TO ADJUST DRAWER SLIDES (if required)







# WYNDHAM Collection



Side Adjustment



Depth Adjustment



Scan the QR code with your phone to watch detailed video instructions or visit www.wyndhamcollection.com/3dslides