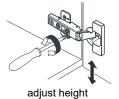

# WYNDHAM Collection



- Prior to installation please check received items against the "Packing List".
  Please report any missing items to your retailer immediately.
- Protect all surfaces from sharp objects, high heat sources, direct prolonged sunlight and chemical hazards.
- Professional installation recommended.
- Please install on a level surface. If minor door and drawer alignment is required, please follow the easy directions below.



#### PACKING LIST

(Not all components may be included, depending upon your purchase)









### HOW TO ADJUST HINGES (if required)











#### REQUIRED TOOLS NOT IN BOX













Silicone sealant

Spirit Level

Phillips Screwdriver

Tape measure

Pencil

Electric Drill

WC-2929-48-SGL Installation Guide

## WYNDHAM Collection

#### INSTALLATION INSTRUCTIONS





HOW TO ADJUST DRAWER SLIDES (if required)







# WYNDHAM Collection



Side Adjustment



Depth Adjustment



Scan the QR code with your phone to watch detailed video instructions or visit www.wyndhamcollection.com/3dslides