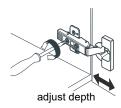

# WYNDHAM Collection



- Prior to installation please check received items against the "Packing List".
  Please report any missing items to your retailer immediately.
- Protect all surfaces from sharp objects, high heat sources, direct prolonged sunlight and chemical hazards.
- Professional installation recommended.
- Please install on a level surface. If minor door and drawer alignment is required, please follow the easy directions below.



#### PACKING LIST

(Not all components may be included, depending upon your purchase)









### HOW TO ADJUST HINGES (if required)











#### REQUIRED TOOLS NOT IN BOX













Silicone sealant

Spirit Level

Phillips Screwdriver

Tape measure

Pencil

Electric Drill

WC-2929-48-SGL Installation Guide

## WYNDHAM Collection

#### INSTALLATION INSTRUCTIONS





HOW TO ADJUST DRAWER SLIDES (if required)







# WYNDHAM Collection



Side Adjustment



Depth Adjustment



Scan the QR code with your phone to watch detailed video instructions or visit www.wyndhamcollection.com/3dslides