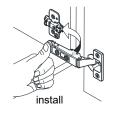

# WYNDHAM Collection



- Prior to installation please check received items against the "Packing List".
  Please report any missing items to your retailer immediately.
- Protect all surfaces from sharp objects, high heat sources, direct prolonged sunlight and chemical hazards.
- Professional installation recommended.
- Please install on a level surface. If minor door and drawer alignment is required, please follow the easy directions below.



#### PACKING LIST

(Not all components may be included, depending upon your purchase)









### HOW TO ADJUST HINGES (if required)











#### REQUIRED TOOLS NOT IN BOX













Silicone sealant

Spirit Level

Phillips Screwdriver

Tape measure

Pencil

Electric Drill

WC-2929-48-SGL Installation Guide

## WYNDHAM Collection

#### INSTALLATION INSTRUCTIONS





HOW TO ADJUST DRAWER SLIDES (if required)







# WYNDHAM Collection



Side Adjustment



Depth Adjustment



Scan the QR code with your phone to watch detailed video instructions or visit www.wyndhamcollection.com/3dslides