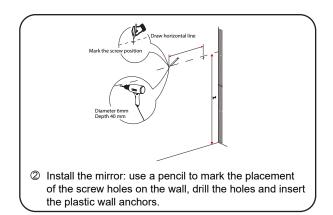

# WYNDHAM Collection

- Prior to installation please check received items against the "Packing List".
  Please report any missing items to your retailer immediately.
- Protect all surfaces from sharp objects, high heat sources, direct prolonged sunlight and chemical hazards.
- Professional installation recommended.
- Please install on a level surface. If minor door and drawer alignment is required, please follow the easy directions below.