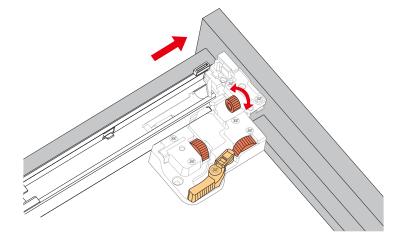

#### INSTALLATION INSTRUCTIONS

HOW TO ADJUST DRAWER SLIDES (if required)

# WYNDHAM Collection

Side Adjustment

Depth Adjustment

Scan the QR code with your phone to watch detailed video instructions or visit www.wyndhamcollection.com/3dslides