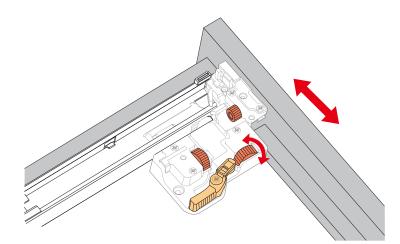

#### INSTALLATION INSTRUCTIONS

HOW TO ADJUST DRAWER SLIDES (if required)

# WYNDHAM Collection

Side Adjustment

Depth Adjustment

Scan the QR code with your phone to watch detailed video instructions or visit www.wyndhamcollection.com/3dslides