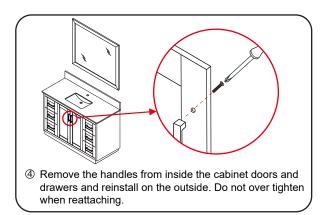

# WYNDHAM Collection

- Prior to installation please check received items against the "Packing List".
  Please report any missing items to your retailer immediately.
- Protect all surfaces from sharp objects, high heat sources, direct prolonged sunlight and chemical hazards.
- Professional installation recommended.
- Please install on a level surface. If minor door and drawer alignment is required, please follow the easy directions below.