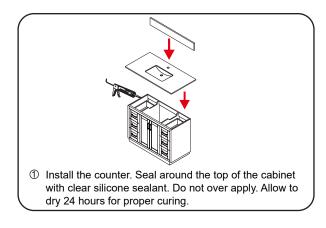

# WYNDHAM Collection

- Prior to installation please check received items against the "Packing List".
  Please report any missing items to your retailer immediately.
- Protect all surfaces from sharp objects, high heat sources, direct prolonged sunlight and chemical hazards.
- Professional installation recommended.
- Please install on a level surface. If minor door and drawer alignment is required, please follow the easy directions below.