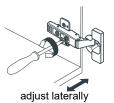

# WYNDHAM Collection



- Prior to installation please check received items against the "Packing List".
  Please report any missing items to your retailer immediately.
- Protect all surfaces from sharp objects, high heat sources, direct prolonged sunlight and chemical hazards.
- Professional installation recommended.
- Please install on a level surface. If minor door and drawer alignment is required, please follow the easy directions below.



#### PACKING LIST

(Not all components may be included, depending upon your purchase)









### HOW TO ADJUST HINGES (if required)











#### REQUIRED TOOLS NOT IN BOX













Silicone sealant

Spirit Level

Phillips Screwdriver

Tape measure

Pencil

Electric Drill

WC-2929-48-SGL Installation Guide

## WYNDHAM Collection

#### INSTALLATION INSTRUCTIONS





HOW TO ADJUST DRAWER SLIDES (if required)







# WYNDHAM Collection



Side Adjustment



Depth Adjustment



Scan the QR code with your phone to watch detailed video instructions or visit www.wyndhamcollection.com/3dslides