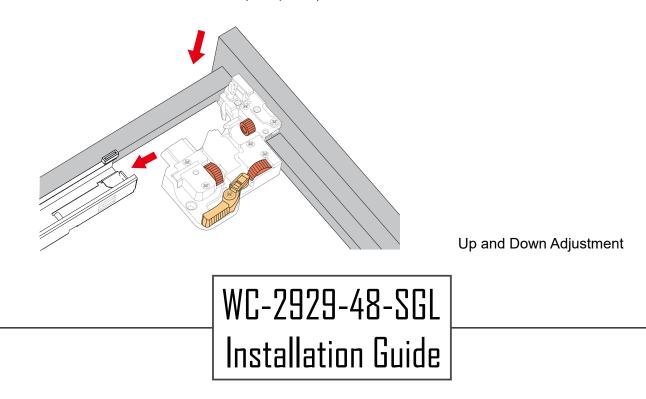

items against the "Packing List".
  Please report any missing items to your retailer immediately.
- Protect all surfaces from sharp objects, high heat sources, direct prolonged sunlight and chemical hazards.
- Professional installation recommended.
- Please install on a level surface. If minor door and drawer alignment is required, please follow the easy directions below.



#### PACKING LIST

(Not all components may be included, depending upon your purchase)









### HOW TO ADJUST HINGES (if required)











#### REQUIRED TOOLS NOT IN BOX













Silicone sealant

Spirit Level

Phillips Screwdriver

Tape measure

Pencil

Electric Drill

WC-2929-48-SGL Installation Guide

## WYNDHAM Collection

#### INSTALLATION INSTRUCTIONS





HOW TO ADJUST DRAWER SLIDES (if required)







# WYNDHAM Collection



Side Adjustment



Depth Adjustment



Scan the QR code with your phone to watch detailed video instructions or visit www.wyndhamcollection.com/3dslides