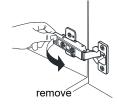

- Prior to installation please check received items against the "Packing List". Please report any missing items to your retailer immediately.
- Protect all surfaces from sharp objects, high heat sources, direct prolonged sunlight and chemical hazards.
- Professional installation recommended.
- Please install on a level surface. If minor door and drawer alignment is required, please follow the easy directions below.



### **PACKING LIST**

(Not all components may be included, depending upon your purchase)









## HOW TO ADJUST HINGES (if required)











#### REQUIRED TOOLS NOT IN BOX



Silicone sealant







Phillips Screwdriver



Tape measure



Pencil



Electric Drill

WC-2929-42-SGL Installation Guide

# WYNDHAM COLLECTION

### INSTALLATION INSTRUCTIONS

dry 24 hours for proper curing.









### HOW TO ADJUST DRAWER SLIDES (if required)



Up and Down Adjustment

WC-2929-42-SGL Installation Guide

# WYNDHAM COLLECTION



Side Adjustment



Depth Adjustment



Scan the QR code with your phone to watch detailed video instructions or visit www.wyndhamcollection.com/3dslides

WC-2929-42-SGL Installation Guide