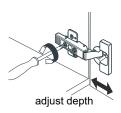

## HOW TO ADJUST HINGES (if required)

# WYNDHAM COLLECTION

Side Adjustment

Depth Adjustment

Scan the QR code with your phone to watch detailed video instructions or visit www.wyndhamcollection.com/3dslides

WC-2929-42-SGL Installation Guide