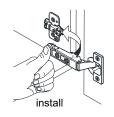

- Prior to installation please check received items against the "Packing List". Please report any missing items to your retailer immediately.
- Protect all surfaces from sharp objects, high heat sources, direct prolonged sunlight and chemical hazards.
- Professional installation recommended.
- Please install on a level surface. If minor door and drawer alignment is required, please follow the easy directions below.



### **PACKING LIST**

(Not all components may be included, depending upon your purchase)









## HOW TO ADJUST HINGES (if required)











#### REQUIRED TOOLS NOT IN BOX



Silicone sealant







Phillips Screwdriver



Tape measure



Pencil



Electric Drill

WC-2929-42-SGL Installation Guide

# WYNDHAM COLLECTION

### INSTALLATION INSTRUCTIONS

dry 24 hours for proper curing.









### HOW TO ADJUST DRAWER SLIDES (if required)



Up and Down Adjustment

WC-2929-42-SGL Installation Guide

# WYNDHAM COLLECTION



Side Adjustment



Depth Adjustment



Scan the QR code with your phone to watch detailed video instructions or visit www.wyndhamcollection.com/3dslides

WC-2929-42-SGL Installation Guide