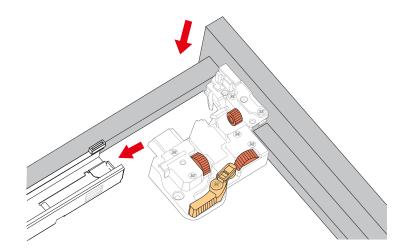

ing List". Please report any missing items to your retailer immediately.
- Protect all surfaces from sharp objects, high heat sources, direct prolonged sunlight and chemical hazards.
- Professional installation recommended.
- Please install on a level surface. If minor door and drawer alignment is required, please follow the easy directions below.



### **PACKING LIST**

(Not all components may be included, depending upon your purchase)









## HOW TO ADJUST HINGES (if required)











#### REQUIRED TOOLS NOT IN BOX



Silicone sealant







Phillips Screwdriver



Tape measure



Pencil



Electric Drill

WC-2929-42-SGL Installation Guide

# WYNDHAM COLLECTION

### INSTALLATION INSTRUCTIONS

dry 24 hours for proper curing.









### HOW TO ADJUST DRAWER SLIDES (if required)



Up and Down Adjustment

WC-2929-42-SGL Installation Guide

# WYNDHAM COLLECTION



Side Adjustment



Depth Adjustment



Scan the QR code with your phone to watch detailed video instructions or visit www.wyndhamcollection.com/3dslides

WC-2929-42-SGL Installation Guide