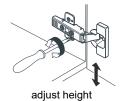

- Prior to installation please check received items against the "Packing List". Please report any missing items to your retailer immediately.
- Protect all surfaces from sharp objects, high heat sources, direct prolonged sunlight and chemical hazards.
- Professional installation recommended.
- Please install on a level surface. If minor door and drawer alignment is required, please follow the easy directions below.



### **PACKING LIST**

(Not all components may be included, depending upon your purchase)









## HOW TO ADJUST HINGES (if required)











#### REQUIRED TOOLS NOT IN BOX



Silicone sealant







Phillips Screwdriver



Tape measure



Pencil



Electric Drill

WC-2929-42-SGL Installation Guide

# WYNDHAM COLLECTION

### INSTALLATION INSTRUCTIONS

dry 24 hours for proper curing.









### HOW TO ADJUST DRAWER SLIDES (if required)



Up and Down Adjustment

WC-2929-42-SGL Installation Guide

# WYNDHAM COLLECTION



Side Adjustment



Depth Adjustment



Scan the QR code with your phone to watch detailed video instructions or visit www.wyndhamcollection.com/3dslides

WC-2929-42-SGL Installation Guide