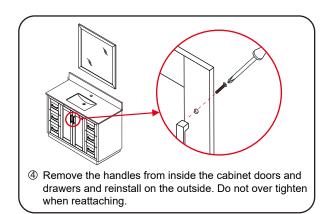

ion please check received items against the "Packing List". Please report any missing items to your retailer immediately.
- Protect all surfaces from sharp objects, high heat sources, direct prolonged sunlight and chemical hazards.
- Professional installation recommended.
- Please install on a level surface. If minor door and drawer alignment is required, please follow the easy directions below.



### **PACKING LIST**

(Not all components may be included, depending upon your purchase)









## HOW TO ADJUST HINGES (if required)











#### REQUIRED TOOLS NOT IN BOX



Silicone sealant







Phillips Screwdriver



Tape measure



Pencil



Electric Drill

WC-2929-42-SGL Installation Guide

# WYNDHAM COLLECTION

### INSTALLATION INSTRUCTIONS

dry 24 hours for proper curing.









### HOW TO ADJUST DRAWER SLIDES (if required)



Up and Down Adjustment

WC-2929-42-SGL Installation Guide

# WYNDHAM COLLECTION



Side Adjustment



Depth Adjustment



Scan the QR code with your phone to watch detailed video instructions or visit www.wyndhamcollection.com/3dslides

WC-2929-42-SGL Installation Guide