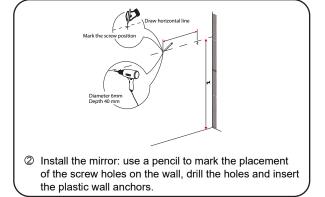

llation please check received items against the "Packing List". Please report any missing items to your retailer immediately.
- Protect all surfaces from sharp objects, high heat sources, direct prolonged sunlight and chemical hazards.
- Professional installation recommended.
- Please install on a level surface. If minor door and drawer alignment is required, please follow the easy directions below.



### **PACKING LIST**

(Not all components may be included, depending upon your purchase)









## HOW TO ADJUST HINGES (if required)











#### REQUIRED TOOLS NOT IN BOX



Silicone sealant







Phillips Screwdriver



Tape measure



Pencil



Electric Drill

WC-2929-42-SGL Installation Guide

# WYNDHAM COLLECTION

### INSTALLATION INSTRUCTIONS

dry 24 hours for proper curing.









### HOW TO ADJUST DRAWER SLIDES (if required)



Up and Down Adjustment

WC-2929-42-SGL Installation Guide

# WYNDHAM COLLECTION



Side Adjustment



Depth Adjustment



Scan the QR code with your phone to watch detailed video instructions or visit www.wyndhamcollection.com/3dslides

WC-2929-42-SGL Installation Guide