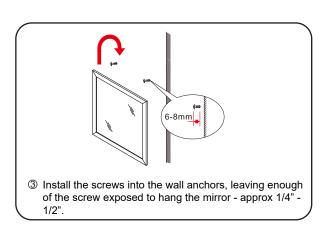

ation please check received items against the "Packing List". Please report any missing items to your retailer immediately.
- Protect all surfaces from sharp objects, high heat sources, direct prolonged sunlight and chemical hazards.
- Professional installation recommended.
- Please install on a level surface. If minor door and drawer alignment is required, please follow the easy directions below.



### **PACKING LIST**

(Not all components may be included, depending upon your purchase)









## HOW TO ADJUST HINGES (if required)











#### REQUIRED TOOLS NOT IN BOX



Silicone sealant







Phillips Screwdriver



Tape measure



Pencil



Electric Drill

WC-2929-42-SGL Installation Guide

# WYNDHAM COLLECTION

### INSTALLATION INSTRUCTIONS

dry 24 hours for proper curing.









### HOW TO ADJUST DRAWER SLIDES (if required)



Up and Down Adjustment

WC-2929-42-SGL Installation Guide

# WYNDHAM COLLECTION



Side Adjustment



Depth Adjustment



Scan the QR code with your phone to watch detailed video instructions or visit www.wyndhamcollection.com/3dslides

WC-2929-42-SGL Installation Guide