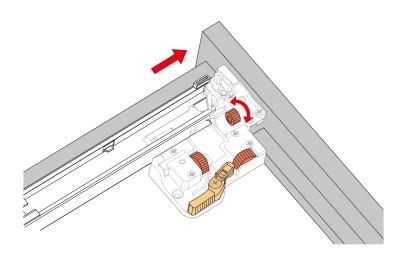

### HOW TO ADJUST DRAWER SLIDES (if required)

Up and Down Adjustment

WC-2929-42-SGL Installation Guide

# WYNDHAM COLLECTION

Side Adjustment

Depth Adjustment

Scan the QR code with your phone to watch detailed video instructions or visit www.wyndhamcollection.com/3dslides

WC-2929-42-SGL Installation Guide