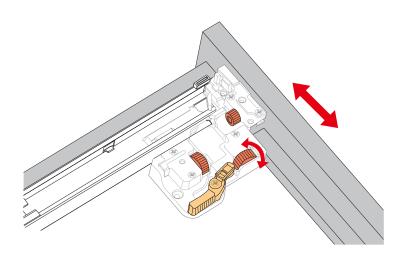

### HOW TO ADJUST DRAWER SLIDES (if required)

Up and Down Adjustment

WC-2929-42-SGL Installation Guide

# WYNDHAM COLLECTION

Side Adjustment

Depth Adjustment

Scan the QR code with your phone to watch detailed video instructions or visit www.wyndhamcollection.com/3dslides

WC-2929-42-SGL Installation Guide