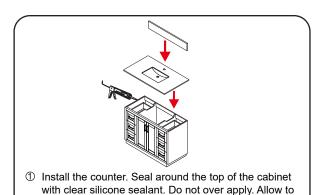

tallation please check received items against the "Packing List". Please report any missing items to your retailer immediately.
- Protect all surfaces from sharp objects, high heat sources, direct prolonged sunlight and chemical hazards.
- Professional installation recommended.
- Please install on a level surface. If minor door and drawer alignment is required, please follow the easy directions below.



### **PACKING LIST**

(Not all components may be included, depending upon your purchase)









## HOW TO ADJUST HINGES (if required)











#### REQUIRED TOOLS NOT IN BOX



Silicone sealant







Phillips Screwdriver



Tape measure



Pencil



Electric Drill

WC-2929-42-SGL Installation Guide

# WYNDHAM COLLECTION

### INSTALLATION INSTRUCTIONS

dry 24 hours for proper curing.









### HOW TO ADJUST DRAWER SLIDES (if required)



Up and Down Adjustment

WC-2929-42-SGL Installation Guide

# WYNDHAM COLLECTION



Side Adjustment



Depth Adjustment



Scan the QR code with your phone to watch detailed video instructions or visit www.wyndhamcollection.com/3dslides

WC-2929-42-SGL Installation Guide