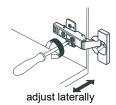

## HOW TO ADJUST HINGES (if required)

# WYNDHAM COLLECTION

Side Adjustment

Depth Adjustment

Scan the QR code with your phone to watch detailed video instructions or visit www.wyndhamcollection.com/3dslides

WC-2929-42-SGL Installation Guide