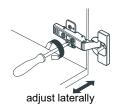

# WYNDHAM COLLECTION



- Prior to installation please check received items against the "Packing List".
  Please report any missing items to your retailer immediately.
- Protect all surfaces from sharp objects, high heat sources, direct prolonged sunlight and chemical hazards.
- Professional installation recommended.
- Backsplash comes in two pieces.



### **PACKING LIST**

(Not all components may be included, depending upon your purchase)





## HOW TO ADJUST HINGES (if required)











### REQUIRED TOOLS NOT IN BOX







Silicone sealant

Spirit Level

Phillips Screwdriver

WC-2626-84-DBL Installation Guide



## INSTALLATION INSTRUCTIONS









WC-2626-84-DBL Installation Guide