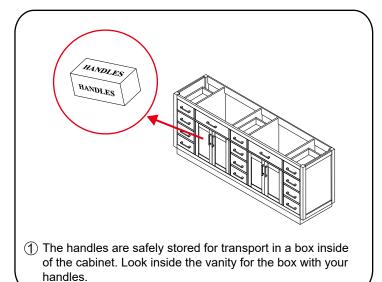

# WYNDHAM COLLECTION



- Prior to installation please check received items against the "Packing List".
  Please report any missing items to your retailer immediately.
- Protect all surfaces from sharp objects, high heat sources, direct prolonged sunlight and chemical hazards.
- Professional installation recommended.
- Backsplash comes in two pieces.



### **PACKING LIST**

(Not all components may be included, depending upon your purchase)





## HOW TO ADJUST HINGES (if required)











### REQUIRED TOOLS NOT IN BOX







Silicone sealant

Spirit Level

Phillips Screwdriver

WC-2626-84-DBL Installation Guide



## INSTALLATION INSTRUCTIONS









WC-2626-84-DBL Installation Guide