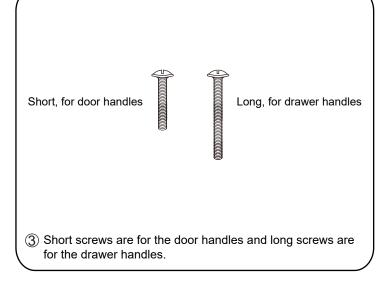

# WYNDHAM COLLECTION



- Prior to installation please check received items against the "Packing List".
  Please report any missing items to your retailer immediately.
- Protect all surfaces from sharp objects, high heat sources, direct prolonged sunlight and chemical hazards.
- Professional installation recommended.
- Backsplash comes in two pieces.



### **PACKING LIST**

(Not all components may be included, depending upon your purchase)





## HOW TO ADJUST HINGES (if required)











### REQUIRED TOOLS NOT IN BOX







Silicone sealant

Spirit Level

Phillips Screwdriver

WC-2626-84-DBL Installation Guide



## INSTALLATION INSTRUCTIONS









WC-2626-84-DBL Installation Guide