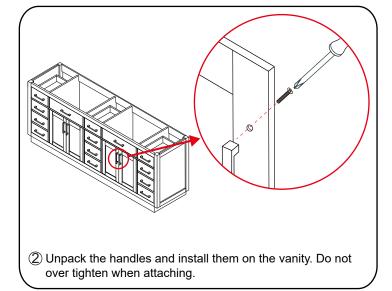

# WYNDHAM COLLECTION



- Prior to installation please check received items against the "Packing List".
  Please report any missing items to your retailer immediately.
- Protect all surfaces from sharp objects, high heat sources, direct prolonged sunlight and chemical hazards.
- Professional installation recommended.
- Backsplash comes in two pieces.



### **PACKING LIST**

(Not all components may be included, depending upon your purchase)





## HOW TO ADJUST HINGES (if required)











### REQUIRED TOOLS NOT IN BOX







Silicone sealant

Spirit Level

Phillips Screwdriver

WC-2626-84-DBL Installation Guide



## INSTALLATION INSTRUCTIONS









WC-2626-84-DBL Installation Guide