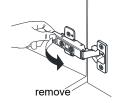

# WYNDHAM COLLECTION



- Prior to installation please check received items against the "Packing List".
  Please report any missing items to your retailer immediately.
- Protect all surfaces from sharp objects, high heat sources, direct prolonged sunlight and chemical hazards.
- Professional installation recommended.
- Backsplash comes in two pieces.



### **PACKING LIST**

(Not all components may be included, depending upon your purchase)





## HOW TO ADJUST HINGES (if required)











### REQUIRED TOOLS NOT IN BOX







Silicone sealant

Spirit Level

Phillips Screwdriver

WC-2626-84-DBL Installation Guide



## INSTALLATION INSTRUCTIONS









WC-2626-84-DBL Installation Guide