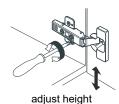

# WYNDHAM COLLECTION



- Prior to installation please check received items against the "Packing List".
  Please report any missing items to your retailer immediately.
- Protect all surfaces from sharp objects, high heat sources, direct prolonged sunlight and chemical hazards.
- Professional installation recommended.
- Backsplash comes in two pieces.



### **PACKING LIST**

(Not all components may be included, depending upon your purchase)





## HOW TO ADJUST HINGES (if required)











### REQUIRED TOOLS NOT IN BOX







Silicone sealant

Spirit Level

Phillips Screwdriver

WC-2626-84-DBL Installation Guide



## INSTALLATION INSTRUCTIONS









WC-2626-84-DBL Installation Guide