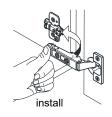

# WYNDHAM COLLECTION



- Prior to installation please check received items against the "Packing List".
  Please report any missing items to your retailer immediately.
- Protect all surfaces from sharp objects, high heat sources, direct prolonged sunlight and chemical hazards.
- Professional installation recommended.
- Backsplash comes in two pieces.



### **PACKING LIST**

(Not all components may be included, depending upon your purchase)





## HOW TO ADJUST HINGES (if required)











### REQUIRED TOOLS NOT IN BOX







Silicone sealant

Spirit Level

Phillips Screwdriver

WC-2626-84-DBL Installation Guide



## INSTALLATION INSTRUCTIONS









WC-2626-84-DBL Installation Guide