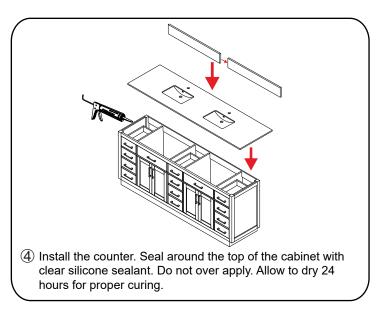

# WYNDHAM COLLECTION



- Prior to installation please check received items against the "Packing List".
  Please report any missing items to your retailer immediately.
- Protect all surfaces from sharp objects, high heat sources, direct prolonged sunlight and chemical hazards.
- Professional installation recommended.
- Backsplash comes in two pieces.



### **PACKING LIST**

(Not all components may be included, depending upon your purchase)





## HOW TO ADJUST HINGES (if required)











### REQUIRED TOOLS NOT IN BOX







Silicone sealant

Spirit Level

Phillips Screwdriver

WC-2626-84-DBL Installation Guide



## INSTALLATION INSTRUCTIONS









WC-2626-84-DBL Installation Guide