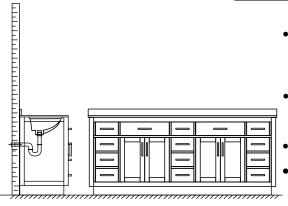

# WYNDHAM COLLECTION



- Prior to installation please check received items against the "Packing List".
  Please report any missing items to your retailer immediately.
- Protect all surfaces from sharp objects, high heat sources, direct prolonged sunlight and chemical hazards.
- Professional installation recommended.
- Backsplash comes in two pieces.



### **PACKING LIST**

(Not all components may be included, depending upon your purchase)





## HOW TO ADJUST HINGES (if required)











### REQUIRED TOOLS NOT IN BOX







Silicone sealant

Spirit Level

Phillips Screwdriver

WC-2626-84-DBL Installation Guide



## INSTALLATION INSTRUCTIONS









WC-2626-84-DBL Installation Guide