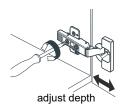

# WYNDHAM COLLECTION



- Prior to installation please check received items against the "Packing List".
  Please report any missing items to your retailer immediately.
- Protect all surfaces from sharp objects, high heat sources, direct prolonged sunlight and chemical hazards.
- Professional installation recommended.
- Backsplash comes in two pieces.



### **PACKING LIST**

(Not all components may be included, depending upon your purchase)





## HOW TO ADJUST HINGES (if required)











### REQUIRED TOOLS NOT IN BOX







Silicone sealant

Spirit Level

Phillips Screwdriver

WC-2626-84-DBL Installation Guide



## INSTALLATION INSTRUCTIONS









WC-2626-84-DBL Installation Guide