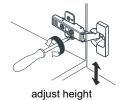

# WYNDHAM COLLECTION



- Prior to installation please check received items against the "Packing List".
  Please report any missing items to your retailer immediately.
- Protect all surfaces from sharp objects, high heat sources, direct prolonged sunlight and chemical hazards.
- Professional installation recommended.
- Backsplash comes in two pieces.



#### **PACKING LIST**

(Not all components may be included, depending upon your purchase)





## HOW TO ADJUST HINGES (if required)











## REQUIRED TOOLS NOT IN BOX







Silicone sealant

Spirit Level

Phillips Screwdriver

WC-2626-66-DBL Installation Guide



## INSTALLATION INSTRUCTIONS









WC-2626-66-DBL Installation Guide