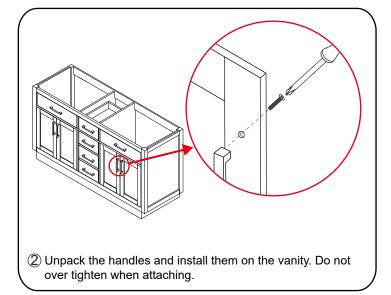

# WYNDHAM COLLECTION



- Prior to installation please check received items against the "Packing List".
  Please report any missing items to your retailer immediately.
- Protect all surfaces from sharp objects, high heat sources, direct prolonged sunlight and chemical hazards.
- Professional installation recommended.
- Backsplash comes in two pieces.



#### **PACKING LIST**

(Not all components may be included, depending upon your purchase)





## HOW TO ADJUST HINGES (if required)











## REQUIRED TOOLS NOT IN BOX







Silicone sealant

Spirit Level

Phillips Screwdriver

WC-2626-66-DBL Installation Guide



## INSTALLATION INSTRUCTIONS









WC-2626-66-DBL Installation Guide