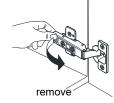

# WYNDHAM COLLECTION



- Prior to installation please check received items against the "Packing List".
  Please report any missing items to your retailer immediately.
- Protect all surfaces from sharp objects, high heat sources, direct prolonged sunlight and chemical hazards.
- Professional installation recommended.
- Backsplash comes in two pieces.



#### **PACKING LIST**

(Not all components may be included, depending upon your purchase)





## HOW TO ADJUST HINGES (if required)











## REQUIRED TOOLS NOT IN BOX







Silicone sealant

Spirit Level

Phillips Screwdriver

WC-2626-66-DBL Installation Guide



## INSTALLATION INSTRUCTIONS









WC-2626-66-DBL Installation Guide