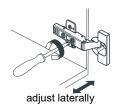

# WYNDHAM COLLECTION



- Prior to installation please check received items against the "Packing List".
  Please report any missing items to your retailer immediately.
- Protect all surfaces from sharp objects, high heat sources, direct prolonged sunlight and chemical hazards.
- Professional installation recommended.
- Backsplash comes in two pieces.



#### **PACKING LIST**

(Not all components may be included, depending upon your purchase)





## HOW TO ADJUST HINGES (if required)











## REQUIRED TOOLS NOT IN BOX







Silicone sealant

Spirit Level

Phillips Screwdriver

WC-2626-66-DBL Installation Guide



## INSTALLATION INSTRUCTIONS









WC-2626-66-DBL Installation Guide