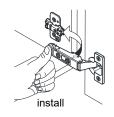

# WYNDHAM COLLECTION



- Prior to installation please check received items against the "Packing List".
  Please report any missing items to your retailer immediately.
- Protect all surfaces from sharp objects, high heat sources, direct prolonged sunlight and chemical hazards.
- Professional installation recommended.
- Backsplash comes in two pieces.



#### **PACKING LIST**

(Not all components may be included, depending upon your purchase)





## HOW TO ADJUST HINGES (if required)











## REQUIRED TOOLS NOT IN BOX







Silicone sealant

Spirit Level

Phillips Screwdriver

WC-2626-66-DBL Installation Guide



## INSTALLATION INSTRUCTIONS









WC-2626-66-DBL Installation Guide