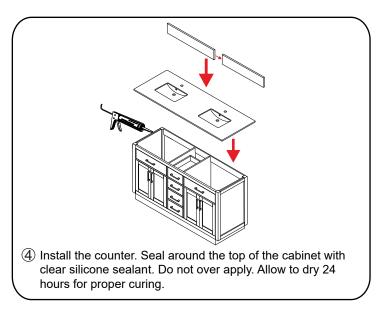

# WYNDHAM COLLECTION



- Prior to installation please check received items against the "Packing List".
  Please report any missing items to your retailer immediately.
- Protect all surfaces from sharp objects, high heat sources, direct prolonged sunlight and chemical hazards.
- Professional installation recommended.
- Backsplash comes in two pieces.



#### **PACKING LIST**

(Not all components may be included, depending upon your purchase)





## HOW TO ADJUST HINGES (if required)











## REQUIRED TOOLS NOT IN BOX







Silicone sealant

Spirit Level

Phillips Screwdriver

WC-2626-66-DBL Installation Guide



## INSTALLATION INSTRUCTIONS









WC-2626-66-DBL Installation Guide