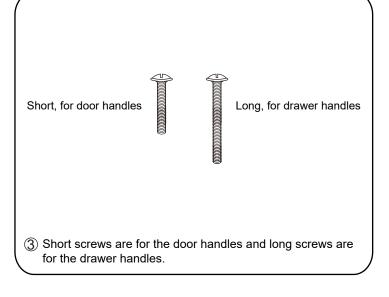

# WYNDHAM COLLECTION



- Prior to installation please check received items against the "Packing List".
  Please report any missing items to your retailer immediately.
- Protect all surfaces from sharp objects, high heat sources, direct prolonged sunlight and chemical hazards.
- Professional installation recommended.
- Backsplash comes in two pieces.



#### **PACKING LIST**

(Not all components may be included, depending upon your purchase)





## HOW TO ADJUST HINGES (if required)











## REQUIRED TOOLS NOT IN BOX







Silicone sealant

Spirit Level

Phillips Screwdriver

WC-2626-66-DBL Installation Guide



## INSTALLATION INSTRUCTIONS









WC-2626-66-DBL Installation Guide