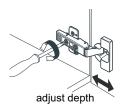

# WYNDHAM COLLECTION



- Prior to installation please check received items against the "Packing List".
  Please report any missing items to your retailer immediately.
- Protect all surfaces from sharp objects, high heat sources, direct prolonged sunlight and chemical hazards.
- Professional installation recommended.
- Backsplash comes in two pieces.



#### **PACKING LIST**

(Not all components may be included, depending upon your purchase)





## HOW TO ADJUST HINGES (if required)











## REQUIRED TOOLS NOT IN BOX







Silicone sealant

Spirit Level

Phillips Screwdriver

WC-2626-66-DBL Installation Guide



## INSTALLATION INSTRUCTIONS









WC-2626-66-DBL Installation Guide