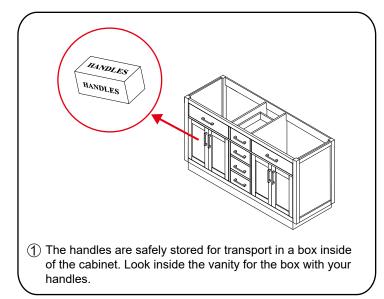

# WYNDHAM COLLECTION



- Prior to installation please check received items against the "Packing List".
  Please report any missing items to your retailer immediately.
- Protect all surfaces from sharp objects, high heat sources, direct prolonged sunlight and chemical hazards.
- Professional installation recommended.
- Backsplash comes in two pieces.



#### **PACKING LIST**

(Not all components may be included, depending upon your purchase)





## HOW TO ADJUST HINGES (if required)











## REQUIRED TOOLS NOT IN BOX







Silicone sealant

Spirit Level

Phillips Screwdriver

WC-2626-66-DBL Installation Guide



## INSTALLATION INSTRUCTIONS









WC-2626-66-DBL Installation Guide