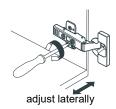

# WYNDHAM COLLECTION



- Prior to installation please check received items against the "Packing List".
  Please report any missing items to your retailer immediately.
- Protect all surfaces from sharp objects, high heat sources, direct prolonged sunlight and chemical hazards.
- Professional installation recommended.
- Backsplash comes in two pieces.



#### **PACKING LIST**

(Not all components may be included, depending upon your purchase)





## HOW TO ADJUST HINGES (if required)











### REQUIRED TOOLS NOT IN BOX







Silicone sealant Spirit Level

Phillips Screwdriver

WC-2626-60-SGL Installation Guide



## INSTALLATION INSTRUCTIONS

handles.









WC-2626-60-SGL Installation Guide