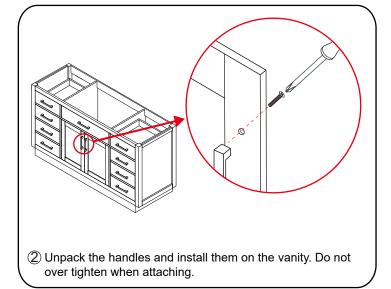

# WYNDHAM COLLECTION



- Prior to installation please check received items against the "Packing List".
  Please report any missing items to your retailer immediately.
- Protect all surfaces from sharp objects, high heat sources, direct prolonged sunlight and chemical hazards.
- Professional installation recommended.
- Backsplash comes in two pieces.



#### **PACKING LIST**

(Not all components may be included, depending upon your purchase)





## HOW TO ADJUST HINGES (if required)











### REQUIRED TOOLS NOT IN BOX







Silicone sealant Spirit Level

Phillips Screwdriver

WC-2626-60-SGL Installation Guide



## INSTALLATION INSTRUCTIONS

handles.









WC-2626-60-SGL Installation Guide