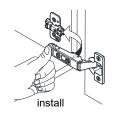

# WYNDHAM COLLECTION



- Prior to installation please check received items against the "Packing List".
  Please report any missing items to your retailer immediately.
- Protect all surfaces from sharp objects, high heat sources, direct prolonged sunlight and chemical hazards.
- Professional installation recommended.
- Backsplash comes in two pieces.



#### **PACKING LIST**

(Not all components may be included, depending upon your purchase)





## HOW TO ADJUST HINGES (if required)











### REQUIRED TOOLS NOT IN BOX







Silicone sealant Spirit Level

Phillips Screwdriver

WC-2626-60-SGL Installation Guide



## INSTALLATION INSTRUCTIONS

handles.









WC-2626-60-SGL Installation Guide