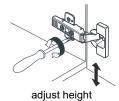

# WYNDHAM COLLECTION



- Prior to installation please check received items against the "Packing List".
  Please report any missing items to your retailer immediately.
- Protect all surfaces from sharp objects, high heat sources, direct prolonged sunlight and chemical hazards.
- Professional installation recommended.
- Backsplash comes in two pieces.



#### **PACKING LIST**

(Not all components may be included, depending upon your purchase)





## HOW TO ADJUST HINGES (if required)











### REQUIRED TOOLS NOT IN BOX







Silicone sealant Spirit Level

Phillips Screwdriver

WC-2626-60-SGL Installation Guide



## INSTALLATION INSTRUCTIONS

handles.









WC-2626-60-SGL Installation Guide