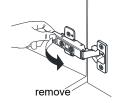

# WYNDHAM COLLECTION



- Prior to installation please check received items against the "Packing List".
  Please report any missing items to your retailer immediately.
- Protect all surfaces from sharp objects, high heat sources, direct prolonged sunlight and chemical hazards.
- Professional installation recommended.
- Backsplash comes in two pieces.



#### **PACKING LIST**

(Not all components may be included, depending upon your purchase)





## HOW TO ADJUST HINGES (if required)











### REQUIRED TOOLS NOT IN BOX







Silicone sealant Spirit Level

Phillips Screwdriver

WC-2626-60-SGL Installation Guide



## INSTALLATION INSTRUCTIONS

handles.









WC-2626-60-SGL Installation Guide