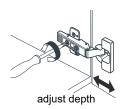

# WYNDHAM COLLECTION



- Prior to installation please check received items against the "Packing List".
  Please report any missing items to your retailer immediately.
- Protect all surfaces from sharp objects, high heat sources, direct prolonged sunlight and chemical hazards.
- Professional installation recommended.
- Backsplash comes in two pieces.



#### **PACKING LIST**

(Not all components may be included, depending upon your purchase)





## HOW TO ADJUST HINGES (if required)











### REQUIRED TOOLS NOT IN BOX







Silicone sealant Spirit Level

Phillips Screwdriver

WC-2626-60-SGL Installation Guide



## INSTALLATION INSTRUCTIONS

handles.









WC-2626-60-SGL Installation Guide