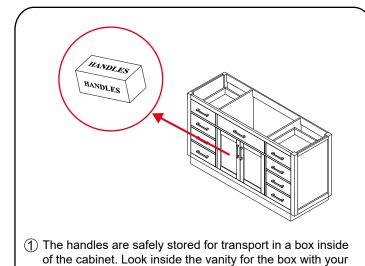

# WYNDHAM COLLECTION



- Prior to installation please check received items against the "Packing List".
  Please report any missing items to your retailer immediately.
- Protect all surfaces from sharp objects, high heat sources, direct prolonged sunlight and chemical hazards.
- Professional installation recommended.
- Backsplash comes in two pieces.



#### **PACKING LIST**

(Not all components may be included, depending upon your purchase)





## HOW TO ADJUST HINGES (if required)











### REQUIRED TOOLS NOT IN BOX







Silicone sealant Spirit Level

Phillips Screwdriver

WC-2626-60-SGL Installation Guide



## INSTALLATION INSTRUCTIONS

handles.









WC-2626-60-SGL Installation Guide