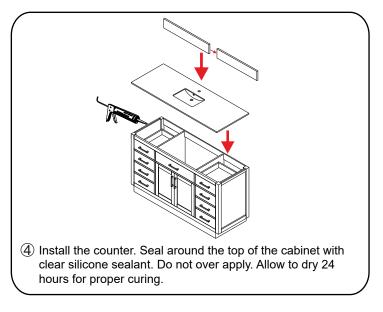

# WYNDHAM COLLECTION



- Prior to installation please check received items against the "Packing List".
  Please report any missing items to your retailer immediately.
- Protect all surfaces from sharp objects, high heat sources, direct prolonged sunlight and chemical hazards.
- Professional installation recommended.
- Backsplash comes in two pieces.



#### **PACKING LIST**

(Not all components may be included, depending upon your purchase)





## HOW TO ADJUST HINGES (if required)











### REQUIRED TOOLS NOT IN BOX







Silicone sealant Spirit Level

Phillips Screwdriver

WC-2626-60-SGL Installation Guide



## INSTALLATION INSTRUCTIONS

handles.









WC-2626-60-SGL Installation Guide