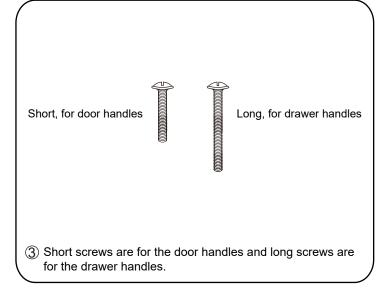

# WYNDHAM COLLECTION



- Prior to installation please check received items against the "Packing List".
  Please report any missing items to your retailer immediately.
- Protect all surfaces from sharp objects, high heat sources, direct prolonged sunlight and chemical hazards.
- Professional installation recommended.
- Backsplash comes in two pieces.



#### **PACKING LIST**

(Not all components may be included, depending upon your purchase)





## HOW TO ADJUST HINGES (if required)











### REQUIRED TOOLS NOT IN BOX







Silicone sealant Spirit Level

Phillips Screwdriver

WC-2626-60-SGL Installation Guide



## INSTALLATION INSTRUCTIONS

handles.









WC-2626-60-SGL Installation Guide