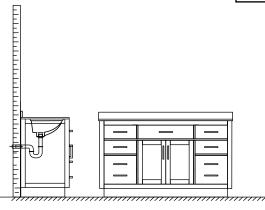

# WYNDHAM COLLECTION

- Prior to installation please check received items against the "Packing List".
  Please report any missing items to your retailer immediately.
- Protect all surfaces from sharp objects, high heat sources, direct prolonged sunlight and chemical hazards.
- Professional installation recommended.
- Backsplash comes in two pieces.

## INSTALLATION INSTRUCTIONS

handles.

WC-2626-60-SGL Installation Guide