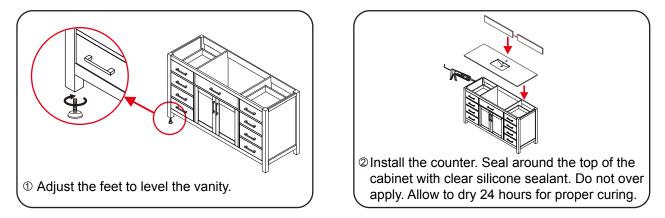

- Prior to installation please check received items against the "Packing List". Please report any missing items to your retailer immediately.
- Protect all surfaces from sharp objects, high heat sources, direct prolonged sunlight and chemical hazards.
- Professional installation recommended.
- · Backsplash comes in two pieces.



### PACKING LIST

(Not all components may be included, depending upon your purchase)





### HOW TO ADJUST HINGES (if required)











### **REQUIRED TOOLS NOT IN BOX**







Spirit Level

Phillips Screwdriver



# WYNDHAM Collection

## INSTALLATION INSTRUCTIONS



WC-2424-66-SGL Installation Guide