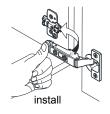

- Prior to installation please check received items against the "Packing List". Please report any missing items to your retailer immediately.
- Protect all surfaces from sharp objects, high heat sources, direct prolonged sunlight and chemical hazards.
- Professional installation recommended.
- · Backsplash comes in two pieces.



### PACKING LIST

(Not all components may be included, depending upon your purchase)





### HOW TO ADJUST HINGES (if required)











### **REQUIRED TOOLS NOT IN BOX**







Spirit Level

Phillips Screwdriver



# WYNDHAM Collection

## INSTALLATION INSTRUCTIONS



WC-2424-66-SGL Installation Guide