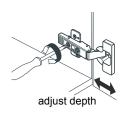

- Prior to installation please check received items against the "Packing List". Please report any missing items to your retailer immediately.
- Protect all surfaces from sharp objects, high heat sources, direct prolonged sunlight and chemical hazards.
- Professional installation recommended.
- · Backsplash comes in two pieces.



### PACKING LIST

(Not all components may be included, depending upon your purchase)





### HOW TO ADJUST HINGES (if required)











### **REQUIRED TOOLS NOT IN BOX**







Spirit Level

Phillips Screwdriver



# WYNDHAM Collection

## INSTALLATION INSTRUCTIONS



WC-2424-66-SGL Installation Guide