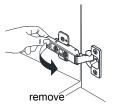

- Prior to installation please check received items against the "Packing List". Please report any missing items to your retailer immediately.
- Protect all surfaces from sharp objects, high heat sources, direct prolonged sunlight and chemical hazards.
- Professional installation recommended.
- · Backsplash comes in two pieces.



### PACKING LIST

(Not all components may be included, depending upon your purchase)





### HOW TO ADJUST HINGES (if required)











### **REQUIRED TOOLS NOT IN BOX**







Spirit Level

Phillips Screwdriver



# WYNDHAM Collection

## INSTALLATION INSTRUCTIONS



WC-2424-66-SGL Installation Guide