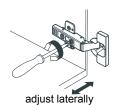

- Prior to installation please check received items against the "Packing List". Please report any missing items to your retailer immediately.
- Protect all surfaces from sharp objects, high heat sources, direct prolonged sunlight and chemical hazards.
- Professional installation recommended.
- · Backsplash comes in two pieces.



### PACKING LIST

(Not all components may be included, depending upon your purchase)





### HOW TO ADJUST HINGES (if required)











### **REQUIRED TOOLS NOT IN BOX**







Spirit Level

Phillips Screwdriver



# WYNDHAM Collection

## INSTALLATION INSTRUCTIONS



WC-2424-66-SGL Installation Guide