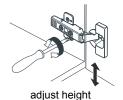

- Prior to installation please check received items against the "Packing List". Please report any missing items to your retailer immediately.
- Protect all surfaces from sharp objects, high heat sources, direct prolonged sunlight and chemical hazards.
- Professional installation recommended.
- · Backsplash comes in two pieces.



### PACKING LIST

(Not all components may be included, depending upon your purchase)





### HOW TO ADJUST HINGES (if required)











### **REQUIRED TOOLS NOT IN BOX**







Spirit Level

Phillips Screwdriver



# WYNDHAM Collection

## INSTALLATION INSTRUCTIONS



WC-2424-66-SGL Installation Guide