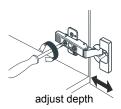

# WYNDHAMCOLLECTION



- Prior to installation please check received items against the "Packing List".
  Please report any missing items to your retailer immediately.
- Protect all surfaces from sharp objects, high heat sources, direct prolonged sunlight and chemical hazards.
- Professional installation recommended.
- Backsplash comes in two pieces.



## **PACKING LIST**

(Not all components may be included, depending upon your purchase)





# HOW TO ADJUST HINGES (if required)











## REQUIRED TOOLS NOT IN BOX







Spirit Level

WC-2424-66-DBL Installation Guide



# INSTALLATION INSTRUCTIONS





WC-2424-66-DBL Installation Guide