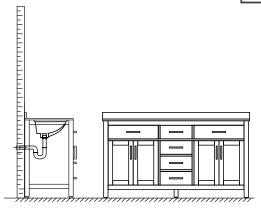

# WYNDHAMCOLLECTION



- Prior to installation please check received items against the "Packing List".
  Please report any missing items to your retailer immediately.
- Protect all surfaces from sharp objects, high heat sources, direct prolonged sunlight and chemical hazards.
- Professional installation recommended.
- Backsplash comes in two pieces.



## **PACKING LIST**

(Not all components may be included, depending upon your purchase)





# HOW TO ADJUST HINGES (if required)











## REQUIRED TOOLS NOT IN BOX







Spirit Level

WC-2424-66-DBL Installation Guide



# INSTALLATION INSTRUCTIONS





WC-2424-66-DBL Installation Guide