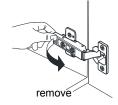

# WYNDHAMCOLLECTION



- Prior to installation please check received items against the "Packing List".
  Please report any missing items to your retailer immediately.
- Protect all surfaces from sharp objects, high heat sources, direct prolonged sunlight and chemical hazards.
- Professional installation recommended.
- Backsplash comes in two pieces.



## **PACKING LIST**

(Not all components may be included, depending upon your purchase)





# HOW TO ADJUST HINGES (if required)











## REQUIRED TOOLS NOT IN BOX







Spirit Level

WC-2424-66-DBL Installation Guide



# INSTALLATION INSTRUCTIONS





WC-2424-66-DBL Installation Guide