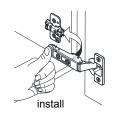

# WYNDHAMCOLLECTION



- Prior to installation please check received items against the "Packing List".
  Please report any missing items to your retailer immediately.
- Protect all surfaces from sharp objects, high heat sources, direct prolonged sunlight and chemical hazards.
- Professional installation recommended.
- Backsplash comes in two pieces.



## **PACKING LIST**

(Not all components may be included, depending upon your purchase)





# HOW TO ADJUST HINGES (if required)











## REQUIRED TOOLS NOT IN BOX







Spirit Level

WC-2424-66-DBL Installation Guide



# INSTALLATION INSTRUCTIONS





WC-2424-66-DBL Installation Guide