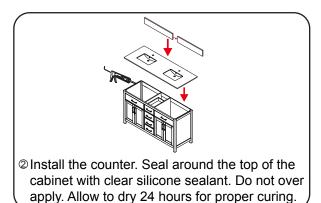

# WYNDHAMCOLLECTION



- Prior to installation please check received items against the "Packing List".
  Please report any missing items to your retailer immediately.
- Protect all surfaces from sharp objects, high heat sources, direct prolonged sunlight and chemical hazards.
- Professional installation recommended.
- Backsplash comes in two pieces.



## **PACKING LIST**

(Not all components may be included, depending upon your purchase)





# HOW TO ADJUST HINGES (if required)











## REQUIRED TOOLS NOT IN BOX







Spirit Level

WC-2424-66-DBL Installation Guide



# INSTALLATION INSTRUCTIONS





WC-2424-66-DBL Installation Guide