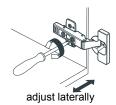

# WYNDHAMCOLLECTION



- Prior to installation please check received items against the "Packing List".
  Please report any missing items to your retailer immediately.
- Protect all surfaces from sharp objects, high heat sources, direct prolonged sunlight and chemical hazards.
- Professional installation recommended.
- Backsplash comes in two pieces.



## **PACKING LIST**

(Not all components may be included, depending upon your purchase)





# HOW TO ADJUST HINGES (if required)











## REQUIRED TOOLS NOT IN BOX







Spirit Level

WC-2424-66-DBL Installation Guide



# INSTALLATION INSTRUCTIONS





WC-2424-66-DBL Installation Guide