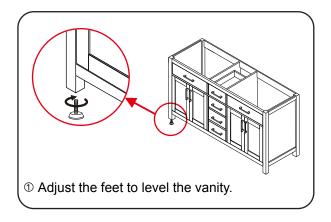

# WYNDHAMCOLLECTION



- Prior to installation please check received items against the "Packing List".
  Please report any missing items to your retailer immediately.
- Protect all surfaces from sharp objects, high heat sources, direct prolonged sunlight and chemical hazards.
- Professional installation recommended.
- Backsplash comes in two pieces.



## **PACKING LIST**

(Not all components may be included, depending upon your purchase)





# HOW TO ADJUST HINGES (if required)











## REQUIRED TOOLS NOT IN BOX







Spirit Level

WC-2424-66-DBL Installation Guide



# INSTALLATION INSTRUCTIONS





WC-2424-66-DBL Installation Guide