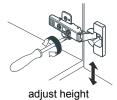

# WYNDHAMCOLLECTION



- Prior to installation please check received items against the "Packing List".
  Please report any missing items to your retailer immediately.
- Protect all surfaces from sharp objects, high heat sources, direct prolonged sunlight and chemical hazards.
- Professional installation recommended.
- Backsplash comes in two pieces.



## **PACKING LIST**

(Not all components may be included, depending upon your purchase)





# HOW TO ADJUST HINGES (if required)











## REQUIRED TOOLS NOT IN BOX







Spirit Level

WC-2424-66-DBL Installation Guide



# INSTALLATION INSTRUCTIONS





WC-2424-66-DBL Installation Guide