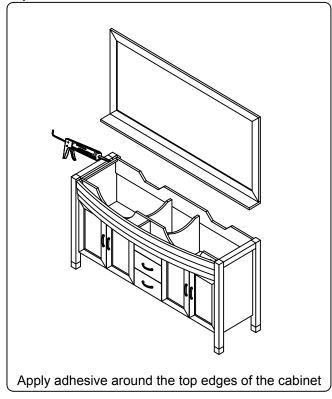

### **INSTALLATION INSTRUCTIONS**

www.avant-styles.com

**SKU:** UM-3073

REV3.19.18

# **REQUIRED TOOLS**







## DRAWER REMOVAL







## **REMOVAL**

- 1. Pull tabs toward center
- 2. Lift and pull drawer out

# **RE-INSTALL**

- 1. Align drawer hole with slider stud
- 2. Push tabs back in to secure

## **DOOR ADJUSTMENT**



Adjusts the door vertically



Adjusts the door horizontally



Adjusts the door forward and backwards



### **INSTALLATION INSTRUCTIONS**

www.avant-styles.com

**SKU:** UM-3073

REV3.19.18

#### **Mirror Installation**







#### **Basin Installation**



Apply sealant around the top edge of the sink rim. Flip top over and align basin to cutout. Screw in threaded bolts to each block. Secure plates with washer then wing nuts.

#### **Top Installation**