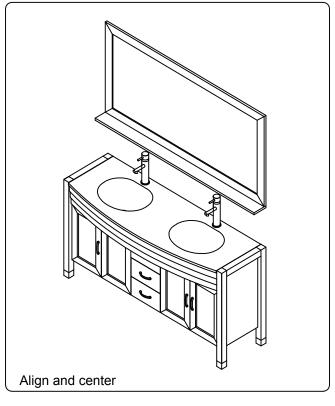

### **INSTALLATION INSTRUCTIONS**

www.avant-styles.com

**SKU:** UM-3073

REV3.19.18

# **REQUIRED TOOLS**







## DRAWER REMOVAL







## **REMOVAL**

- 1. Pull tabs toward center
- 2. Lift and pull drawer out

# **RE-INSTALL**

- 1. Align drawer hole with slider stud
- 2. Push tabs back in to secure

## **DOOR ADJUSTMENT**



Adjusts the door vertically



Adjusts the door horizontally



Adjusts the door forward and backwards



### **INSTALLATION INSTRUCTIONS**

www.avant-styles.com

**SKU:** UM-3073

REV3.19.18

#### **Mirror Installation**







#### **Basin Installation**



Apply sealant around the top edge of the sink rim. Flip top over and align basin to cutout. Screw in threaded bolts to each block. Secure plates with washer then wing nuts.

#### **Top Installation**