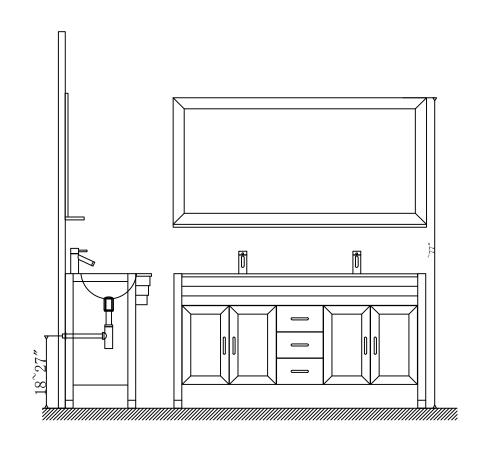

## **INSTALLATION INSTRUCTIONS**

www.avant-styles.com

**SKU:** UM-3073

REV3.19.18

Prior to installation, please check the items you have received against the packing list. Report any missing items to your local dealer immediately.

Protect all surfaces from sharp objects, high heat sources, direct prolonged sunlight and chemical hazards.

Professional installation is recommended.



# **PARTS LIST** (may differ depending on purchase)











### **INSTALLATION INSTRUCTIONS**

www.avant-styles.com

**SKU:** UM-3073

REV3.19.18

# **REQUIRED TOOLS**







## DRAWER REMOVAL







## **REMOVAL**

- 1. Pull tabs toward center
- 2. Lift and pull drawer out

# **RE-INSTALL**

- 1. Align drawer hole with slider stud
- 2. Push tabs back in to secure

## **DOOR ADJUSTMENT**



Adjusts the door vertically



Adjusts the door horizontally



Adjusts the door forward and backwards



### **INSTALLATION INSTRUCTIONS**

www.avant-styles.com

**SKU:** UM-3073

REV3.19.18

#### **Mirror Installation**







#### **Basin Installation**



Apply sealant around the top edge of the sink rim. Flip top over and align basin to cutout. Screw in threaded bolts to each block. Secure pla