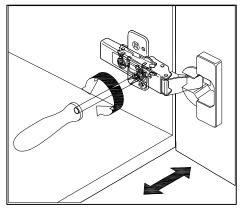

## **DOOR ADJUSTMENT**

Adjusts the door vertically

Adjusts the door horizontally

Adjusts the door forward and backwards