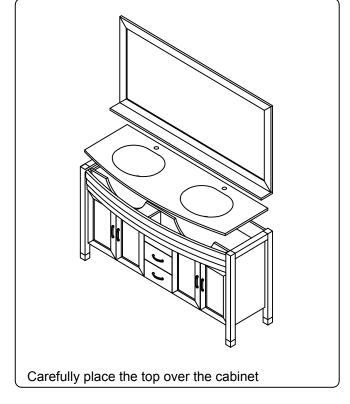

### **INSTALLATION INSTRUCTIONS**

www.avant-styles.com

**SKU:** UM-3073

REV3.19.18

# **REQUIRED TOOLS**







## DRAWER REMOVAL







## **REMOVAL**

- 1. Pull tabs toward center
- 2. Lift and pull drawer out

# **RE-INSTALL**

- 1. Align drawer hole with slider stud
- 2. Push tabs back in to secure

## **DOOR ADJUSTMENT**



Adjusts the door vertically



Adjusts the door horizontally



Adjusts the door forward and backwards



### **INSTALLATION INSTRUCTIONS**

www.avant-styles.com

**SKU:** UM-3073

REV3.19.18

#### **Mirror Installation**







#### **Basin Installation**



Apply sealant around the top edge of the sink rim. Flip top over and align basin to cutout. Screw in threaded bolts to each block. Secure plates with washer then wing nuts.

#### **Top Installation**