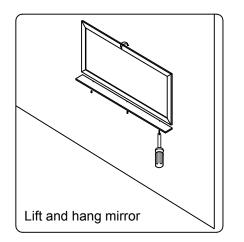

dealer immediately.

Protect all surfaces from sharp objects, high heat sources, direct prolonged sunlight and chemical hazards.

Professional installation is recommended.



# **PARTS LIST** (may differ depending on purchase)











### **INSTALLATION INSTRUCTIONS**

www.avant-styles.com

**SKU:** UM-3073

REV3.19.18

# **REQUIRED TOOLS**







## DRAWER REMOVAL







## **REMOVAL**

- 1. Pull tabs toward center
- 2. Lift and pull drawer out

# **RE-INSTALL**

- 1. Align drawer hole with slider stud
- 2. Push tabs back in to secure

## **DOOR ADJUSTMENT**



Adjusts the door vertically



Adjusts the door horizontally



Adjusts the door forward and backwards



### **INSTALLATION INSTRUCTIONS**

www.avant-styles.com

**SKU:** UM-3073

REV3.19.18

#### **Mirror Installation**







#### **Basin Installation**



Apply sealant around the top edge of the sink rim. Flip top over and align basin to cutout. Screw in threaded bolts to each block. Secure plates with washer then wing nuts.

#### **Top Installation**