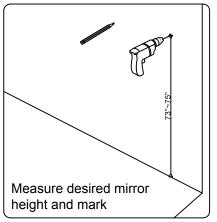

ocal dealer immediately.

Protect all surfaces from sharp objects, high heat sources, direct prolonged sunlight and chemical hazards.

Professional installation is recommended.



# **PARTS LIST** (may differ depending on purchase)











### **INSTALLATION INSTRUCTIONS**

www.avant-styles.com

**SKU:** UM-3073

REV3.19.18

# **REQUIRED TOOLS**







## DRAWER REMOVAL







## **REMOVAL**

- 1. Pull tabs toward center
- 2. Lift and pull drawer out

# **RE-INSTALL**

- 1. Align drawer hole with slider stud
- 2. Push tabs back in to secure

## **DOOR ADJUSTMENT**



Adjusts the door vertically



Adjusts the door horizontally



Adjusts the door forward and backwards



### **INSTALLATION INSTRUCTIONS**

www.avant-styles.com

**SKU:** UM-3073

REV3.19.18

#### **Mirror Installation**







#### **Basin Installation**



Apply sealant around the top edge of the sink rim. Flip top over and align basin to cutout. Screw in threaded bolts to each block. Secure plates with washer then wing nuts.

#### **Top Installation**