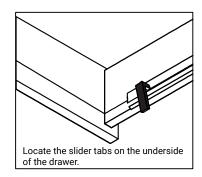

## **REMOVAL**

- 1. Pull tabs toward center
- 2. Lift and pull drawer out

# **RE-INSTALL**

- 1. Align drawer hole with slider stud
- 2. Push tabs back in to secure