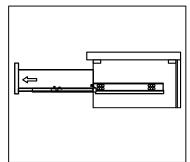

## DRAWER REMOVAL

## **REMOVAL**

- 1. Pull tabs toward center
- 2. Lift and pull drawer out