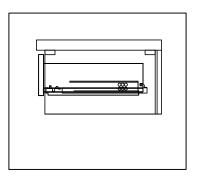

## DRAWER REMOVAL

## **REMOVAL**

- 1. Pull tabs toward center
- 2. Lift and pull drawer out

# **RE-INSTALL**

- 1. Align drawer hole with slider stud
- 2. Push tabs back in to secure