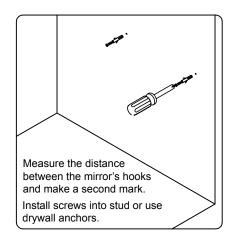

al dealer immediately.

Protect all surfaces from sharp objects, high heat sources, direct prolonged sunlight and chemical hazards.

Professional installation is recommended.



# **PARTS LIST** (may differ depending on purchase)











### **INSTALLATION INSTRUCTIONS**

www.avant-styles.com

**SKU:** UM-3073

REV3.19.18

# **REQUIRED TOOLS**







## DRAWER REMOVAL







## **REMOVAL**

- 1. Pull tabs toward center
- 2. Lift and pull drawer out

# **RE-INSTALL**

- 1. Align drawer hole with slider stud
- 2. Push tabs back in to secure

## **DOOR ADJUSTMENT**



Adjusts the door vertically



Adjusts the door horizontally



Adjusts the door forward and backwards



### **INSTALLATION INSTRUCTIONS**

www.avant-styles.com

**SKU:** UM-3073

REV3.19.18

#### **Mirror Installation**







#### **Basin Installation**



Apply sealant around the top edge of the sink rim. Flip top over and align basin to cutout. Screw in threaded bolts to each block. Secure plates with washer then wing nuts.

#### **Top Installation**