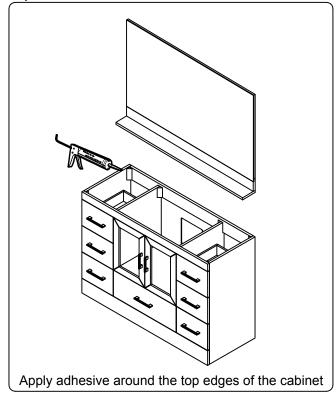

l surfaces from sharp objects, high heat sources, direct prolonged sunlight and chemical hazards.

Professional installation is recommended.



# **PARTS LIST** (may differ depending on purchase)









#### **INSTALLATION INSTRUCTIONS**

www.avant-styles.com

**SKU:** MS-6748

REV3.19.18

## **REQUIRED TOOLS**







## **DRAWER REMOVAL**







### **REMOVAL**

- 1. Pull tabs toward center
- 2. Lift and pull drawer out

# **RE-INSTALL**

- 1. Align drawer hole with slider stud
- 2. Push tabs back in to secure

## **DOOR ADJUSTMENT**



Adjusts the door vertically



Adjusts the door horizontally



Adjusts the door forward and backwards



## **INSTALLATION INSTRUCTIONS**

www.avant-styles.com

**SKU:** MS-6748

REV3.19.18

### **Mirror Installation**







#### **Top Installation**