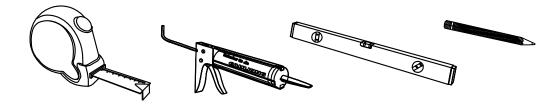

### **INSTALLATION INSTRUCTIONS**

www.avant-styles.com

**SKU:** MS-6748

REV3.19.18

Prior to installation, please check the items you have received against the packing list. Report any missing items to your local dealer immediately.

Protect all surfaces from sharp objects, high heat sources, direct prolonged sunlight and chemical hazards.

Professional installation is recommended.



# **PARTS LIST** (may differ depending on purchase)









#### **INSTALLATION INSTRUCTIONS**

www.avant-styles.com

**SKU:** MS-6748

REV3.19.18

## **REQUIRED TOOLS**







## **DRAWER REMOVAL**







### **REMOVAL**

- 1. Pull tabs toward center
- 2. Lift and pull drawer out

# **RE-INSTALL**

- 1. Align drawer hole with slider stud
- 2. Push tabs back in to secure

## **DOOR ADJUSTMENT**



Adjusts the door vertically



Adjusts the door horizontally



Adjusts the door forward and backwards



## **INSTALLATION INSTRUCTIONS**

www.avant-styles.com

**SKU:** MS-6748

REV3.19.18

### **Mirror Installation**







#### **Top Installation**