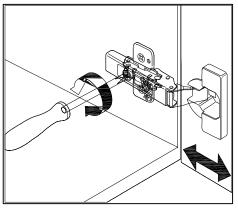

## **DOOR ADJUSTMENT**

Adjusts the door vertically

Adjusts the door horizontally

Adjusts the door forward and backwards