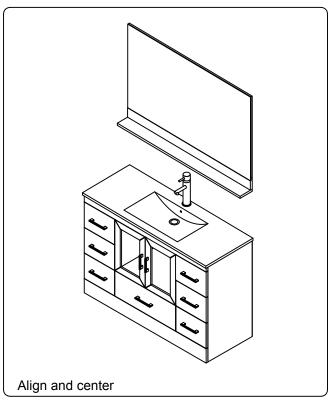

rfaces from sharp objects, high heat sources, direct prolonged sunlight and chemical hazards.

Professional installation is recommended.



# **PARTS LIST** (may differ depending on purchase)









#### **INSTALLATION INSTRUCTIONS**

www.avant-styles.com

**SKU:** MS-6748

REV3.19.18

## **REQUIRED TOOLS**







## **DRAWER REMOVAL**







### **REMOVAL**

- 1. Pull tabs toward center
- 2. Lift and pull drawer out

# **RE-INSTALL**

- 1. Align drawer hole with slider stud
- 2. Push tabs back in to secure

## **DOOR ADJUSTMENT**



Adjusts the door vertically



Adjusts the door horizontally



Adjusts the door forward and backwards



## **INSTALLATION INSTRUCTIONS**

www.avant-styles.com

**SKU:** MS-6748

REV3.19.18

### **Mirror Installation**







#### **Top Installation**