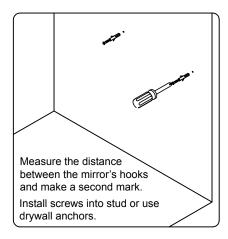

dealer immediately.

Protect all surfaces from sharp objects, high heat sources, direct prolonged sunlight and chemical hazards.

Professional installation is recommended.



# **PARTS LIST** (may differ depending on purchase)









#### **INSTALLATION INSTRUCTIONS**

www.avant-styles.com

**SKU:** MS-6748

REV3.19.18

## **REQUIRED TOOLS**







## **DRAWER REMOVAL**







### **REMOVAL**

- 1. Pull tabs toward center
- 2. Lift and pull drawer out

# **RE-INSTALL**

- 1. Align drawer hole with slider stud
- 2. Push tabs back in to secure

## **DOOR ADJUSTMENT**



Adjusts the door vertically



Adjusts the door horizontally



Adjusts the door forward and backwards



## **INSTALLATION INSTRUCTIONS**

www.avant-styles.com

**SKU:** MS-6748

REV3.19.18

### **Mirror Installation**







#### **Top Installation**