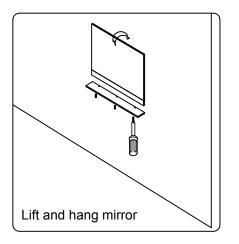

aler immediately.

Protect all surfaces from sharp objects, high heat sources, direct prolonged sunlight and chemical hazards.

Professional installation is recommended.



# **PARTS LIST** (may differ depending on purchase)









#### **INSTALLATION INSTRUCTIONS**

www.avant-styles.com

**SKU:** MS-6748

REV3.19.18

## **REQUIRED TOOLS**







## **DRAWER REMOVAL**







### **REMOVAL**

- 1. Pull tabs toward center
- 2. Lift and pull drawer out

# **RE-INSTALL**

- 1. Align drawer hole with slider stud
- 2. Push tabs back in to secure

## **DOOR ADJUSTMENT**



Adjusts the door vertically



Adjusts the door horizontally



Adjusts the door forward and backwards



## **INSTALLATION INSTRUCTIONS**

www.avant-styles.com

**SKU:** MS-6748

REV3.19.18

### **Mirror Installation**







#### **Top Installation**