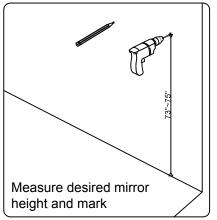

l dealer immediately.

Protect all surfaces from sharp objects, high heat sources, direct prolonged sunlight and chemical hazards.

Professional installation is recommended.



# **PARTS LIST** (may differ depending on purchase)









#### **INSTALLATION INSTRUCTIONS**

www.avant-styles.com

**SKU:** MS-6748

REV3.19.18

## **REQUIRED TOOLS**







## **DRAWER REMOVAL**







### **REMOVAL**

- 1. Pull tabs toward center
- 2. Lift and pull drawer out

# **RE-INSTALL**

- 1. Align drawer hole with slider stud
- 2. Push tabs back in to secure

## **DOOR ADJUSTMENT**



Adjusts the door vertically



Adjusts the door horizontally



Adjusts the door forward and backwards



## **INSTALLATION INSTRUCTIONS**

www.avant-styles.com

**SKU:** MS-6748

REV3.19.18

### **Mirror Installation**







#### **Top Installation**