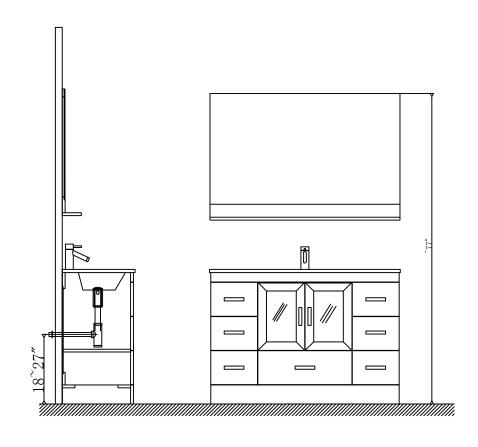

### **INSTALLATION INSTRUCTIONS**

www.avant-styles.com

**SKU:** MS-6748

REV3.19.18

Prior to installation, please check the items you have received against the packing list. Report any missing items to your local dealer immediately.

Protect all surfaces from sharp objects, high heat sources, direct prolonged sunlight and chemical hazards.

Professional installation is recommended.



# **PARTS LIST** (may differ depending on purchase)









#### **INSTALLATION INSTRUCTIONS**

www.avant-styles.com

**SKU:** MS-6748

REV3.19.18

## **REQUIRED TOOLS**







## **DRAWER REMOVAL**







### **REMOVAL**

- 1. Pull tabs toward center
- 2. Lift and pull drawer out

# **RE-INSTALL**

- 1. Align drawer hole with slider stud
- 2. Push tabs back in to secure

## **DOOR ADJUSTMENT**



Adjusts the door vertically



Adjusts the door horizontally



Adjusts the door forward and backwards



## **INSTALLATION INSTRUCTIONS**

www.avant-styles.com

**SKU:** MS-6748

REV3.19.18

### **Mirror Installation**







#### **Top Installation**