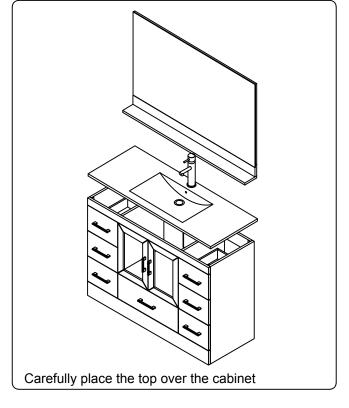

surfaces from sharp objects, high heat sources, direct prolonged sunlight and chemical hazards.

Professional installation is recommended.



# **PARTS LIST** (may differ depending on purchase)









#### **INSTALLATION INSTRUCTIONS**

www.avant-styles.com

**SKU:** MS-6748

REV3.19.18

## **REQUIRED TOOLS**







## **DRAWER REMOVAL**







### **REMOVAL**

- 1. Pull tabs toward center
- 2. Lift and pull drawer out

# **RE-INSTALL**

- 1. Align drawer hole with slider stud
- 2. Push tabs back in to secure

## **DOOR ADJUSTMENT**



Adjusts the door vertically



Adjusts the door horizontally



Adjusts the door forward and backwards



## **INSTALLATION INSTRUCTIONS**

www.avant-styles.com

**SKU:** MS-6748

REV3.19.18

### **Mirror Installation**







#### **Top Installation**