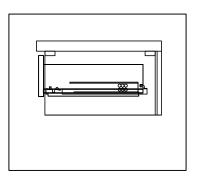

## **DRAWER REMOVAL**

### **REMOVAL**

- 1. Pull tabs toward center
- 2. Lift and pull drawer out