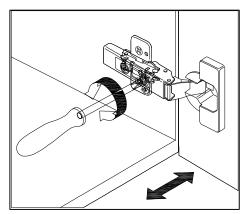

## **DOOR ADJUSTMENT**

Adjusts the door vertically

Adjusts the door horizontally

Adjusts the door forward and backwards