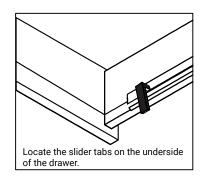

## **DRAWER REMOVAL**

### **REMOVAL**

- 1. Pull tabs toward center
- 2. Lift and pull drawer out

# **RE-INSTALL**

- 1. Align drawer hole with slider stud
- 2. Push tabs back in to secure