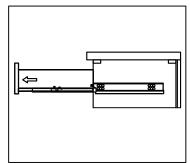

## **DRAWER REMOVAL**

# **RE-INSTALL**

- 1. Align drawer hole with slider stud
- 2. Push tabs back in to secure