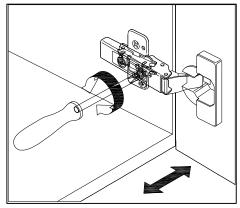

## **DOOR ADJUSTMENT**

Adjusts the door vertically

Adjusts the door horizontally

Adjusts the door forward and backwards