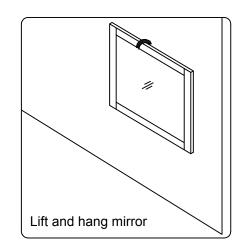

l dealer immediately.

Protect all surfaces from sharp objects, high heat sources, direct prolonged sunlight and chemical hazards.

Professional installation is recommended.



# **PARTS LIST** (may differ depending on purchase)











#### **INSTALLATION INSTRUCTIONS**

www.avant-styles.com

**SKU:** MS-555

REV3.19.18

# **REQUIRED TOOLS**







### DRAWER REMOVAL







## **REMOVAL**

- 1. Pull tabs toward center
- 2. Lift and pull drawer out

# **RE-INSTALL**

- 1. Align drawer hole with slider stud
- 2. Push tabs back in to secure

## **DOOR ADJUSTMENT**



Adjusts the door vertically



Adjusts the door horizontally



Adjusts the door forward and backwards



## **INSTALLATION INSTRUCTIONS**

www.avant-styles.com

**SKU:** MS-555

REV3.19.18

#### **Mirror Installation**







#### **Cabinet Installation**