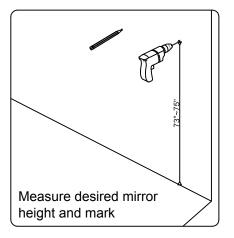

local dealer immediately.

Protect all surfaces from sharp objects, high heat sources, direct prolonged sunlight and chemical hazards.

Professional installation is recommended.



# **PARTS LIST** (may differ depending on purchase)











#### **INSTALLATION INSTRUCTIONS**

www.avant-styles.com

**SKU:** MS-555

REV3.19.18

# **REQUIRED TOOLS**







### DRAWER REMOVAL







## **REMOVAL**

- 1. Pull tabs toward center
- 2. Lift and pull drawer out

# **RE-INSTALL**

- 1. Align drawer hole with slider stud
- 2. Push tabs back in to secure

## **DOOR ADJUSTMENT**



Adjusts the door vertically



Adjusts the door horizontally



Adjusts the door forward and backwards



## **INSTALLATION INSTRUCTIONS**

www.avant-styles.com

**SKU:** MS-555

REV3.19.18

#### **Mirror Installation**







#### **Cabinet Installation**