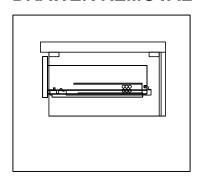

### **INSTALLATION INSTRUCTIONS**

www.avant-styles.com

**SKU:** MS-555

REV3.19.18

Prior to installation, please check the items you have received against the packing list. Report any missing items to your local dealer immediately.

Protect all surfaces from sharp objects, high heat sources, direct prolonged sunlight and chemical hazards.

Professional installation is recommended.



# **PARTS LIST** (may differ depending on purchase)











#### **INSTALLATION INSTRUCTIONS**

www.avant-styles.com

**SKU:** MS-555

REV3.19.18

# **REQUIRED TOOLS**







### DRAWER REMOVAL







## **REMOVAL**

- 1. Pull tabs toward center
- 2. Lift and pull drawer out

# **RE-INSTALL**

- 1. Align drawer hole with slider stud
- 2. Push tabs back in to secure

## **DOOR ADJUSTMENT**



Adjusts the door vertically



Adjusts the door horizontally



Adjusts the door forward and backwards



## **INSTALLATION INSTRUCTIONS**

www.avant-styles.com

**SKU:** MS-555

REV3.19.18

#### **Mirror Installation**







#### **Cabinet Installation**