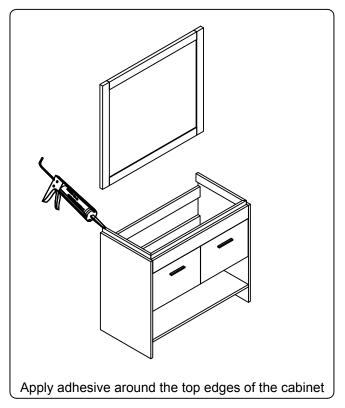

l surfaces from sharp objects, high heat sources, direct prolonged sunlight and chemical hazards.

Professional installation is recommended.



# **PARTS LIST** (may differ depending on purchase)











#### **INSTALLATION INSTRUCTIONS**

www.avant-styles.com

**SKU:** MS-555

REV3.19.18

# **REQUIRED TOOLS**







### DRAWER REMOVAL







## **REMOVAL**

- 1. Pull tabs toward center
- 2. Lift and pull drawer out

# **RE-INSTALL**

- 1. Align drawer hole with slider stud
- 2. Push tabs back in to secure

## **DOOR ADJUSTMENT**



Adjusts the door vertically



Adjusts the door horizontally



Adjusts the door forward and backwards



## **INSTALLATION INSTRUCTIONS**

www.avant-styles.com

**SKU:** MS-555

REV3.19.18

#### **Mirror Installation**







#### **Cabinet Installation**