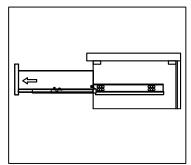

## **REMOVAL**

- 1. Pull tabs toward center
- 2. Lift and pull drawer out

# **RE-INSTALL**

- 1. Align drawer hole with slider stud
- 2. Push tabs back in to secure