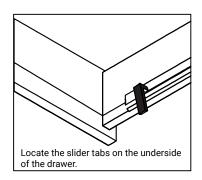

## **REMOVAL**

- 1. Pull tabs toward center
- 2. Lift and pull drawer out

# **RE-INSTALL**

- 1. Align drawer hole with slider stud
- 2. Push tabs back in to secure