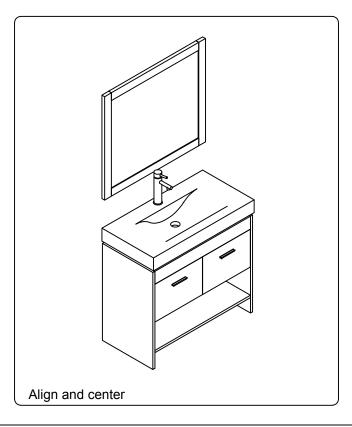

rfaces from sharp objects, high heat sources, direct prolonged sunlight and chemical hazards.

Professional installation is recommended.



# **PARTS LIST** (may differ depending on purchase)











#### **INSTALLATION INSTRUCTIONS**

www.avant-styles.com

**SKU:** MS-555

REV3.19.18

# **REQUIRED TOOLS**







### DRAWER REMOVAL







## **REMOVAL**

- 1. Pull tabs toward center
- 2. Lift and pull drawer out

# **RE-INSTALL**

- 1. Align drawer hole with slider stud
- 2. Push tabs back in to secure

## **DOOR ADJUSTMENT**



Adjusts the door vertically



Adjusts the door horizontally



Adjusts the door forward and backwards



## **INSTALLATION INSTRUCTIONS**

www.avant-styles.com

**SKU:** MS-555

REV3.19.18

#### **Mirror Installation**







#### **Cabinet Installation**