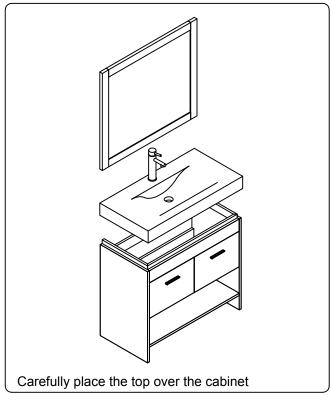

surfaces from sharp objects, high heat sources, direct prolonged sunlight and chemical hazards.

Professional installation is recommended.



# **PARTS LIST** (may differ depending on purchase)











#### **INSTALLATION INSTRUCTIONS**

www.avant-styles.com

**SKU:** MS-555

REV3.19.18

# **REQUIRED TOOLS**







### DRAWER REMOVAL







## **REMOVAL**

- 1. Pull tabs toward center
- 2. Lift and pull drawer out

# **RE-INSTALL**

- 1. Align drawer hole with slider stud
- 2. Push tabs back in to secure

## **DOOR ADJUSTMENT**



Adjusts the door vertically



Adjusts the door horizontally



Adjusts the door forward and backwards



## **INSTALLATION INSTRUCTIONS**

www.avant-styles.com

**SKU:** MS-555

REV3.19.18

#### **Mirror Installation**







#### **Cabinet Installation**