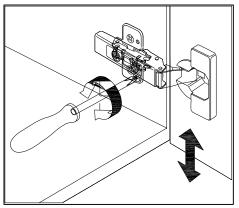

## **DOOR ADJUSTMENT**

Adjusts the door vertically

Adjusts the door horizontally

Adjusts the door forward and backwards