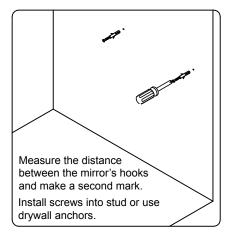

cal dealer immediately.

Protect all surfaces from sharp objects, high heat sources, direct prolonged sunlight and chemical hazards.

Professional installation is recommended.



# **PARTS LIST** (may differ depending on purchase)











#### **INSTALLATION INSTRUCTIONS**

www.avant-styles.com

**SKU:** MS-555

REV3.19.18

# **REQUIRED TOOLS**







### DRAWER REMOVAL







## **REMOVAL**

- 1. Pull tabs toward center
- 2. Lift and pull drawer out

# **RE-INSTALL**

- 1. Align drawer hole with slider stud
- 2. Push tabs back in to secure

## **DOOR ADJUSTMENT**



Adjusts the door vertically



Adjusts the door horizontally



Adjusts the door forward and backwards



## **INSTALLATION INSTRUCTIONS**

www.avant-styles.com

**SKU:** MS-555

REV3.19.18

#### **Mirror Installation**







#### **Cabinet Installation**