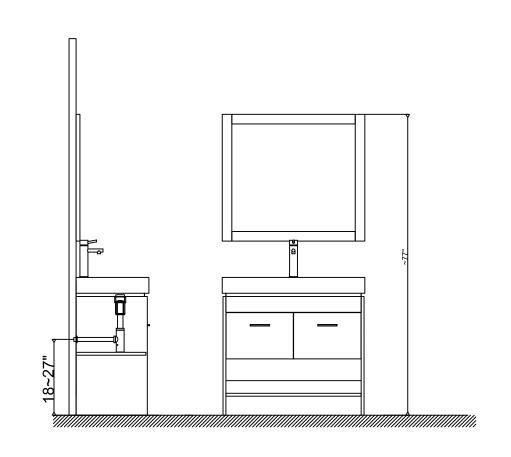

### **INSTALLATION INSTRUCTIONS**

www.avant-styles.com

**SKU:** MS-555

REV3.19.18

Prior to installation, please check the items you have received against the packing list. Report any missing items to your local dealer immediately.

Protect all surfaces from sharp objects, high heat sources, direct prolonged sunlight and chemical hazards.

Professional installation is recommended.



# **PARTS LIST** (may differ depending on purchase)











#### **INSTALLATION INSTRUCTIONS**

www.avant-styles.com

**SKU:** MS-555

REV3.19.18

# **REQUIRED TOOLS**







### DRAWER REMOVAL







## **REMOVAL**

- 1. Pull tabs toward center
- 2. Lift and pull drawer out

# **RE-INSTALL**

- 1. Align drawer hole with slider stud
- 2. Push tabs back in to secure

## **DOOR ADJUSTMENT**



Adjusts the door vertically



Adjusts the door horizontally



Adjusts the door forward and backwards



## **INSTALLATION INSTRUCTIONS**

www.avant-styles.com

**SKU:** MS-555

REV3.19.18

#### **Mirror Installation**







#### **Cabinet Installation**