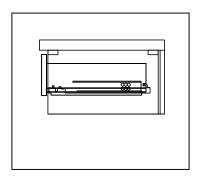

## DRAWER REMOVAL

## **REMOVAL**

- 1. Pull tabs toward center
- 2. Lift and pull drawer out

# **RE-INSTALL**

- 1. Align drawer hole with slider stud
- 2. Push tabs back in to secure