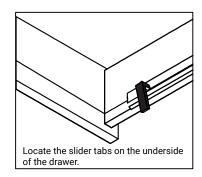

## DRAWER REMOVAL

## **REMOVAL**

- 1. Pull tabs toward center
- 2. Lift and pull drawer out

# **RE-INSTALL**

- 1. Align drawer hole with slider stud
- 2. Push tabs back in to secure