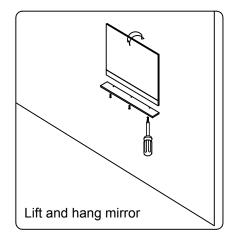

ler immediately.

Protect all surfaces from sharp objects, high heat sources, direct prolonged sunlight and chemical hazards.

Professional installation is recommended.



# **PARTS LIST** (may differ depending on purchase)











### **INSTALLATION INSTRUCTIONS**

www.avant-styles.com

**SKU:** MS-509

REV3.19.18

## **REQUIRED TOOLS**













## DRAWER REMOVAL







## **REMOVAL**

- 1. Pull tabs toward center
- 2. Lift and pull drawer out

# **RE-INSTALL**

- 1. Align drawer hole with slider stud
- 2. Push tabs back in to secure

## **DOOR ADJUSTMENT**



Adjusts the door vertically



Adjusts the door horizontally



Adjusts the door forward and backwards



## **INSTALLATION INSTRUCTIONS**

www.avant-styles.com

**SKU:** MS-509

REV3.19.18

#### **Mirror Installation**







#### **Basin Installation**



Apply sealant around the top edge of the sink rim. Flip top over and align basin to cutout. Screw in threaded bolts to each block. Secure plates with washer then wing nuts.

### **Top Installation**