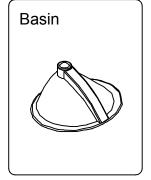

#### **Basin Installation**

Apply sealant around the top edge of the sink rim. Flip top over and align basin to cutout. Screw in threaded bolts to each block. Secure plates with washer then wing nuts.