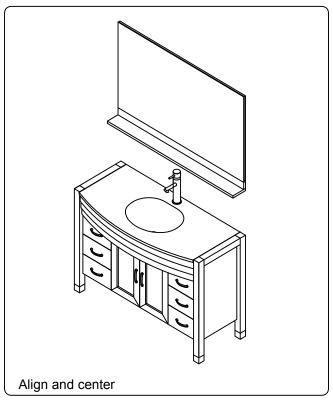

# **INSTALLATION INSTRUCTIONS**

www.avant-styles.com

**SKU:** MS-509

REV3.19.18

## **REQUIRED TOOLS**













## DRAWER REMOVAL







## **REMOVAL**

- 1. Pull tabs toward center
- 2. Lift and pull drawer out

# **RE-INSTALL**

- 1. Align drawer hole with slider stud
- 2. Push tabs back in to secure

## **DOOR ADJUSTMENT**



Adjusts the door vertically



Adjusts the door horizontally



Adjusts the door forward and backwards



## **INSTALLATION INSTRUCTIONS**

www.avant-styles.com

**SKU:** MS-509

REV3.19.18

#### **Mirror Installation**







#### **Basin Installation**



Apply sealant around the top edge of the sink rim. Flip top over and align basin to cutout. Screw in threaded bolts to each block. Secure plates with washer then wing nuts.

### **Top Installation**