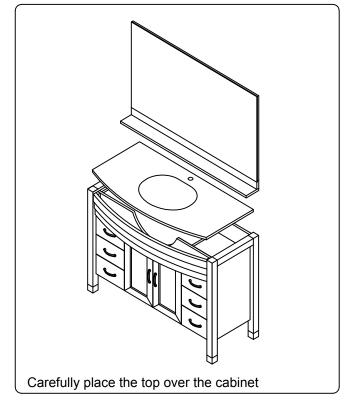

### **INSTALLATION INSTRUCTIONS**

www.avant-styles.com

**SKU:** MS-509

REV3.19.18

## **REQUIRED TOOLS**













## DRAWER REMOVAL







## **REMOVAL**

- 1. Pull tabs toward center
- 2. Lift and pull drawer out

# **RE-INSTALL**

- 1. Align drawer hole with slider stud
- 2. Push tabs back in to secure

## **DOOR ADJUSTMENT**



Adjusts the door vertically



Adjusts the door horizontally



Adjusts the door forward and backwards



## **INSTALLATION INSTRUCTIONS**

www.avant-styles.com

**SKU:** MS-509

REV3.19.18

#### **Mirror Installation**







#### **Basin Installation**



Apply sealant around the top edge of the sink rim. Flip top over and align basin to cutout. Screw in threaded bolts to each block. Secure plates with washer then wing nuts.

### **Top Installation**