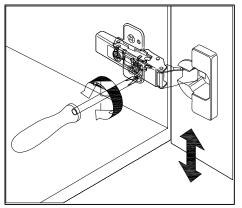

## **DOOR ADJUSTMENT**

Adjusts the door vertically

Adjusts the door horizontally

Adjusts the door forward and backwards