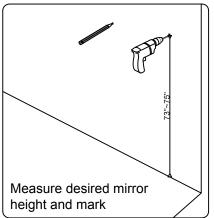

dealer immediately.

Protect all surfaces from sharp objects, high heat sources, direct prolonged sunlight and chemical hazards.

Professional installation is recommended.



# **PARTS LIST** (may differ depending on purchase)











### **INSTALLATION INSTRUCTIONS**

www.avant-styles.com

**SKU:** MS-509

REV3.19.18

## **REQUIRED TOOLS**













## DRAWER REMOVAL







## **REMOVAL**

- 1. Pull tabs toward center
- 2. Lift and pull drawer out

# **RE-INSTALL**

- 1. Align drawer hole with slider stud
- 2. Push tabs back in to secure

## **DOOR ADJUSTMENT**



Adjusts the door vertically



Adjusts the door horizontally



Adjusts the door forward and backwards



## **INSTALLATION INSTRUCTIONS**

www.avant-styles.com

**SKU:** MS-509

REV3.19.18

#### **Mirror Installation**







#### **Basin Installation**



Apply sealant around the top edge of the sink rim. Flip top over and align basin to cutout. Screw in threaded bolts to each block. Secure plates with washer then wing nuts.

### **Top Installation**