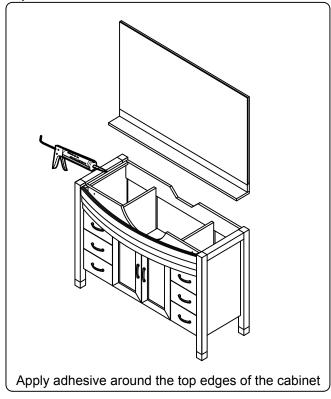

### **INSTALLATION INSTRUCTIONS**

www.avant-styles.com

**SKU:** MS-509

REV3.19.18

## **REQUIRED TOOLS**













## DRAWER REMOVAL







## **REMOVAL**

- 1. Pull tabs toward center
- 2. Lift and pull drawer out

# **RE-INSTALL**

- 1. Align drawer hole with slider stud
- 2. Push tabs back in to secure

## **DOOR ADJUSTMENT**



Adjusts the door vertically



Adjusts the door horizontally



Adjusts the door forward and backwards



## **INSTALLATION INSTRUCTIONS**

www.avant-styles.com

**SKU:** MS-509

REV3.19.18

#### **Mirror Installation**







#### **Basin Installation**



Apply sealant around the top edge of the sink rim. Flip top over and align basin to cutout. Screw in threaded bolts to each block. Secure plates with washer then wing nuts.

### **Top Installation**