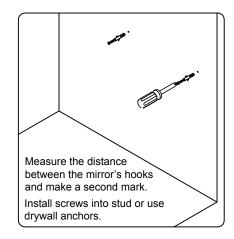

ealer immediately.

Protect all surfaces from sharp objects, high heat sources, direct prolonged sunlight and chemical hazards.

Professional installation is recommended.



# **PARTS LIST** (may differ depending on purchase)











### **INSTALLATION INSTRUCTIONS**

www.avant-styles.com

**SKU:** MS-509

REV3.19.18

## **REQUIRED TOOLS**













## DRAWER REMOVAL







## **REMOVAL**

- 1. Pull tabs toward center
- 2. Lift and pull drawer out

# **RE-INSTALL**

- 1. Align drawer hole with slider stud
- 2. Push tabs back in to secure

## **DOOR ADJUSTMENT**



Adjusts the door vertically



Adjusts the door horizontally



Adjusts the door forward and backwards



## **INSTALLATION INSTRUCTIONS**

www.avant-styles.com

**SKU:** MS-509

REV3.19.18

#### **Mirror Installation**







#### **Basin Installation**



Apply sealant around the top edge of the sink rim. Flip top over and align basin to cutout. Screw in threaded bolts to each block. Secure plates with washer then wing nuts.

### **Top Installation**