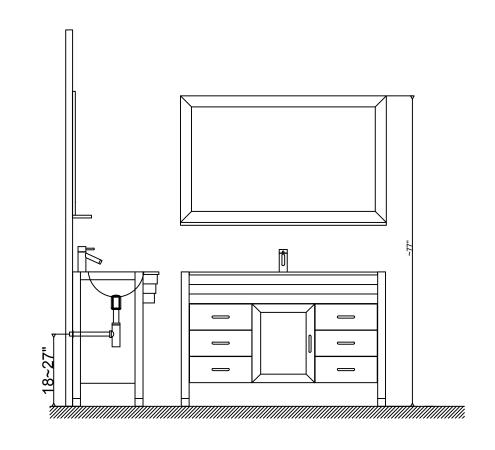

### **INSTALLATION INSTRUCTIONS**

www.avant-styles.com

**SKU:** MS-5061

REV3.19.18

Prior to installation, please check the items you have received against the packing list. Report any missing items to your local dealer immediately.