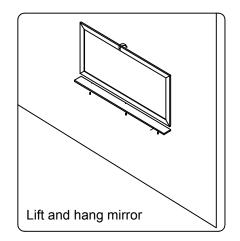

diately.

Protect all surfaces from sharp objects, high heat sources, direct prolonged sunlight and chemical hazards.

Professional installation is recommended.



# **PARTS LIST** (may differ depending on purchase)











#### **INSTALLATION INSTRUCTIONS**

www.avant-styles.com

**SKU:** MS-5061

REV3.19.18

## **REQUIRED TOOLS**









# **DRAWER REMOVAL**







#### **REMOVAL**

- 1. Pull tabs toward center
- 2. Lift and pull drawer out

### **RE-INSTALL**

- 1. Align drawer hole with slider stud
- 2. Push tabs back in to secure

## **DOOR ADJUSTMENT**



Adjusts the door vertically



Adjusts the door horizontally



Adjusts the door forward and backwards



#### **INSTALLATION INSTRUCTIONS**

www.avant-styles.com

**SKU:** MS-5061

REV3.19.18

#### **Mirror Installation**







#### **Basin Installation**



Apply sealant around the top edge of the sink rim. Flip top over and align basin to cutout. Screw in threaded bolts to each block. Secure plates with washer then wing nuts.

#### **Top Installation**