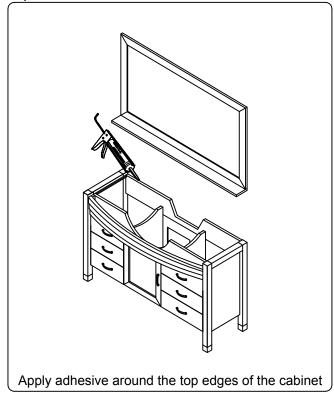

INSTALLATION INSTRUCTIONS**

www.avant-styles.com

**SKU:** MS-5061

REV3.19.18

## **REQUIRED TOOLS**









# **DRAWER REMOVAL**







#### **REMOVAL**

- 1. Pull tabs toward center
- 2. Lift and pull drawer out

### **RE-INSTALL**

- 1. Align drawer hole with slider stud
- 2. Push tabs back in to secure

## **DOOR ADJUSTMENT**



Adjusts the door vertically



Adjusts the door horizontally



Adjusts the door forward and backwards



#### **INSTALLATION INSTRUCTIONS**

www.avant-styles.com

**SKU:** MS-5061

REV3.19.18

#### **Mirror Installation**







#### **Basin Installation**



Apply sealant around the top edge of the sink rim. Flip top over and align basin to cutout. Screw in threaded bolts to each block. Secure plates with washer then wing nuts.

#### **Top Installation**