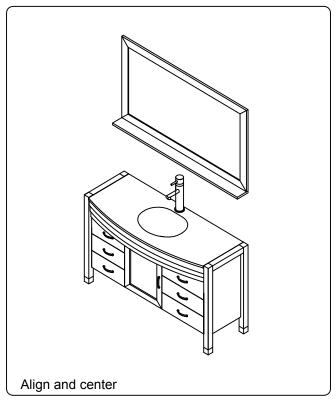

ALLATION INSTRUCTIONS**

www.avant-styles.com

**SKU:** MS-5061

REV3.19.18

## **REQUIRED TOOLS**









# **DRAWER REMOVAL**







#### **REMOVAL**

- 1. Pull tabs toward center
- 2. Lift and pull drawer out

### **RE-INSTALL**

- 1. Align drawer hole with slider stud
- 2. Push tabs back in to secure

## **DOOR ADJUSTMENT**



Adjusts the door vertically



Adjusts the door horizontally



Adjusts the door forward and backwards



#### **INSTALLATION INSTRUCTIONS**

www.avant-styles.com

**SKU:** MS-5061

REV3.19.18

#### **Mirror Installation**







#### **Basin Installation**



Apply sealant around the top edge of the sink rim. Flip top over and align basin to cutout. Screw in threaded bolts to each block. Secure plates with washer then wing nuts.

#### **Top Installation**