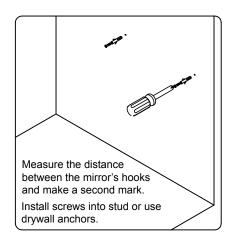

mediately.

Protect all surfaces from sharp objects, high heat sources, direct prolonged sunlight and chemical hazards.

Professional installation is recommended.



# **PARTS LIST** (may differ depending on purchase)











#### **INSTALLATION INSTRUCTIONS**

www.avant-styles.com

**SKU:** MS-5061

REV3.19.18

## **REQUIRED TOOLS**









# **DRAWER REMOVAL**







#### **REMOVAL**

- 1. Pull tabs toward center
- 2. Lift and pull drawer out

### **RE-INSTALL**

- 1. Align drawer hole with slider stud
- 2. Push tabs back in to secure

## **DOOR ADJUSTMENT**



Adjusts the door vertically



Adjusts the door horizontally



Adjusts the door forward and backwards



#### **INSTALLATION INSTRUCTIONS**

www.avant-styles.com

**SKU:** MS-5061

REV3.19.18

#### **Mirror Installation**







#### **Basin Installation**



Apply sealant around the top edge of the sink rim. Flip top over and align basin to cutout. Screw in threaded bolts to each block. Secure plates with washer then wing nuts.

#### **Top Installation**