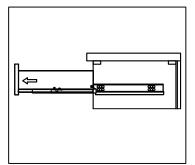

# **DRAWER REMOVAL**

### **RE-INSTALL**

- 1. Align drawer hole with slider stud
- 2. Push tabs back in to secure