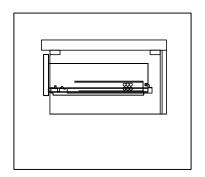

# **DRAWER REMOVAL**

#### **REMOVAL**

- 1. Pull tabs toward center
- 2. Lift and pull drawer out