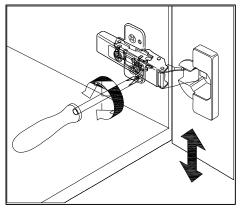

## **DOOR ADJUSTMENT**

Adjusts the door vertically

Adjusts the door horizontally

Adjusts the door forward and backwards