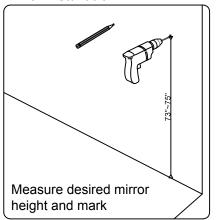

immediately.

Protect all surfaces from sharp objects, high heat sources, direct prolonged sunlight and chemical hazards.

Professional installation is recommended.



# **PARTS LIST** (may differ depending on purchase)











#### **INSTALLATION INSTRUCTIONS**

www.avant-styles.com

**SKU:** MS-5061

REV3.19.18

## **REQUIRED TOOLS**









# **DRAWER REMOVAL**







#### **REMOVAL**

- 1. Pull tabs toward center
- 2. Lift and pull drawer out

### **RE-INSTALL**

- 1. Align drawer hole with slider stud
- 2. Push tabs back in to secure

## **DOOR ADJUSTMENT**



Adjusts the door vertically



Adjusts the door horizontally



Adjusts the door forward and backwards



#### **INSTALLATION INSTRUCTIONS**

www.avant-styles.com

**SKU:** MS-5061

REV3.19.18

#### **Mirror Installation**







#### **Basin Installation**



Apply sealant around the top edge of the sink rim. Flip top over and align basin to cutout. Screw in threaded bolts to each block. Secure plates with washer then wing nuts.

#### **Top Installation**