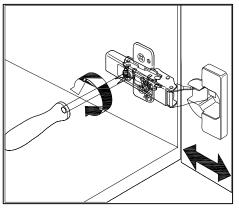

## **DOOR ADJUSTMENT**

Adjusts the door vertically

Adjusts the door horizontally

Adjusts the door forward and backwards