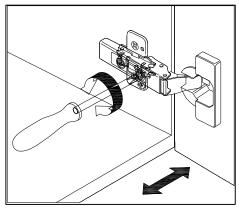

## **DOOR ADJUSTMENT**

Adjusts the door vertically

Adjusts the door horizontally

Adjusts the door forward and backwards