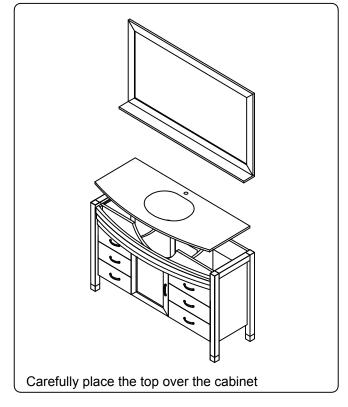

STALLATION INSTRUCTIONS**

www.avant-styles.com

**SKU:** MS-5061

REV3.19.18

## **REQUIRED TOOLS**









# **DRAWER REMOVAL**







#### **REMOVAL**

- 1. Pull tabs toward center
- 2. Lift and pull drawer out

### **RE-INSTALL**

- 1. Align drawer hole with slider stud
- 2. Push tabs back in to secure

## **DOOR ADJUSTMENT**



Adjusts the door vertically



Adjusts the door horizontally



Adjusts the door forward and backwards



#### **INSTALLATION INSTRUCTIONS**

www.avant-styles.com

**SKU:** MS-5061

REV3.19.18

#### **Mirror Installation**







#### **Basin Installation**



Apply sealant around the top edge of the sink rim. Flip top over and align basin to cutout. Screw in threaded bolts to each block. Secure plates with washer then wing nuts.

#### **Top Installation**