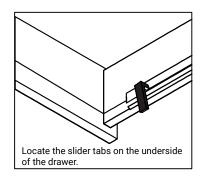

# **DRAWER REMOVAL**

#### **REMOVAL**

- 1. Pull tabs toward center
- 2. Lift and pull drawer out

### **RE-INSTALL**

- 1. Align drawer hole with slider stud
- 2. Push tabs back in to secure