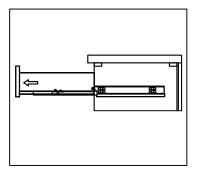

### **REMOVAL**

- 1. Pull tabs toward center
- 2. Lift and pull drawer out

# **RE-INSTALL**

- 1. Align drawer hole with slider stud
- 2. Push tabs back in to secure