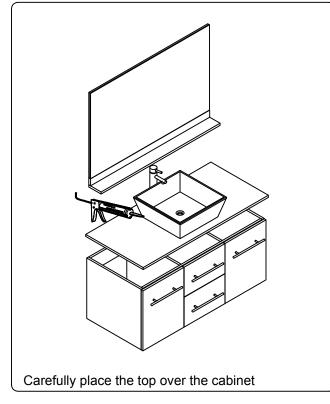

port any missing items to your local dealer immediately.

Protect all surfaces from sharp objects, high heat sources, direct prolonged sunlight and chemical hazards.

Professional installation is recommended.



# **PARTS LIST** (may differ depending on purchase)















www.avant-styles.com

**SKU:** MS-420

REV3.19.18

## **REQUIRED TOOLS**







### DRAWER REMOVAL







### **REMOVAL**

- 1. Pull tabs toward center
- 2. Lift and pull drawer out

# **RE-INSTALL**

- 1. Align drawer hole with slider stud
- 2. Push tabs back in to secure

## **DOOR ADJUSTMENT**



Adjusts the door vertically



Adjusts the door horizontally



Adjusts the door forward and backwards



www.avant-styles.com

**SKU:** MS-420

REV3.19.18

### **Cabinet Installation**







## **Top Installation**









www.avant-styles.com

**SKU:** MS-420

REV3.19.18