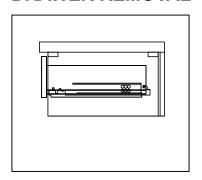

### DRAWER REMOVAL

### **REMOVAL**

- 1. Pull tabs toward center
- 2. Lift and pull drawer out