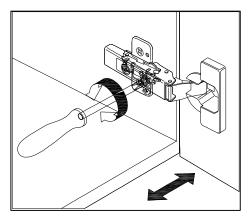

## **DOOR ADJUSTMENT**

Adjusts the door vertically

Adjusts the door horizontally

Adjusts the door forward and backwards

www.avant-styles.com

**SKU:** MS-420

REV3.19.18