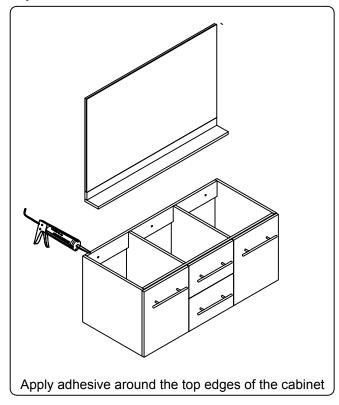

Report any missing items to your local dealer immediately.

Protect all surfaces from sharp objects, high heat sources, direct prolonged sunlight and chemical hazards.

Professional installation is recommended.



# **PARTS LIST** (may differ depending on purchase)















www.avant-styles.com

**SKU:** MS-420

REV3.19.18

## **REQUIRED TOOLS**







### DRAWER REMOVAL







### **REMOVAL**

- 1. Pull tabs toward center
- 2. Lift and pull drawer out

# **RE-INSTALL**

- 1. Align drawer hole with slider stud
- 2. Push tabs back in to secure

## **DOOR ADJUSTMENT**



Adjusts the door vertically



Adjusts the door horizontally



Adjusts the door forward and backwards



www.avant-styles.com

**SKU:** MS-420

REV3.19.18

### **Cabinet Installation**







## **Top Installation**









www.avant-styles.com

**SKU:** MS-420

REV3.19.18