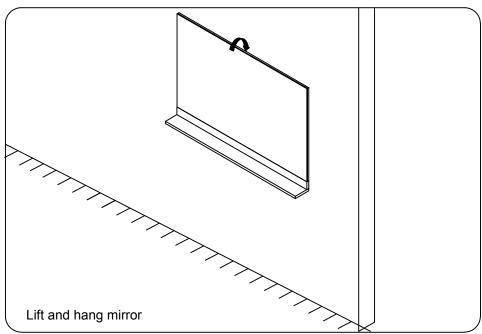

all surfaces from sharp objects, high heat sources, direct prolonged sunlight and chemical hazards.

Professional installation is recommended.



# **PARTS LIST** (may differ depending on purchase)















www.avant-styles.com

**SKU:** MS-420

REV3.19.18

## **REQUIRED TOOLS**







### DRAWER REMOVAL







### **REMOVAL**

- 1. Pull tabs toward center
- 2. Lift and pull drawer out

# **RE-INSTALL**

- 1. Align drawer hole with slider stud
- 2. Push tabs back in to secure

## **DOOR ADJUSTMENT**



Adjusts the door vertically



Adjusts the door horizontally



Adjusts the door forward and backwards



www.avant-styles.com

**SKU:** MS-420

REV3.19.18

### **Cabinet Installation**







## **Top Installation**









www.avant-styles.com

**SKU:** MS-420

REV3.19.18