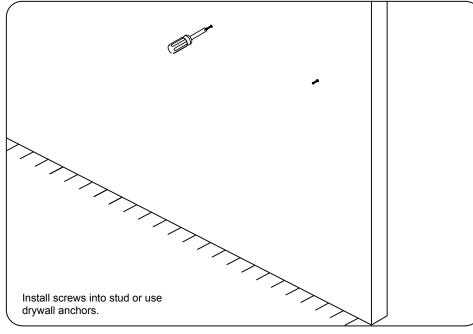

ct all surfaces from sharp objects, high heat sources, direct prolonged sunlight and chemical hazards.

Professional installation is recommended.



# **PARTS LIST** (may differ depending on purchase)















www.avant-styles.com

**SKU:** MS-420

REV3.19.18

## **REQUIRED TOOLS**







### DRAWER REMOVAL







### **REMOVAL**

- 1. Pull tabs toward center
- 2. Lift and pull drawer out

# **RE-INSTALL**

- 1. Align drawer hole with slider stud
- 2. Push tabs back in to secure

## **DOOR ADJUSTMENT**



Adjusts the door vertically



Adjusts the door horizontally



Adjusts the door forward and backwards



www.avant-styles.com

**SKU:** MS-420

REV3.19.18

### **Cabinet Installation**







## **Top Installation**









www.avant-styles.com

**SKU:** MS-420

REV3.19.18