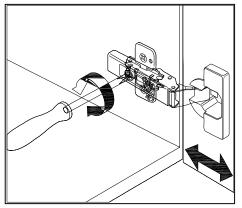

## **DOOR ADJUSTMENT**

Adjusts the door vertically

Adjusts the door horizontally

Adjusts the door forward and backwards

www.avant-styles.com

**SKU:** MS-420

REV3.19.18