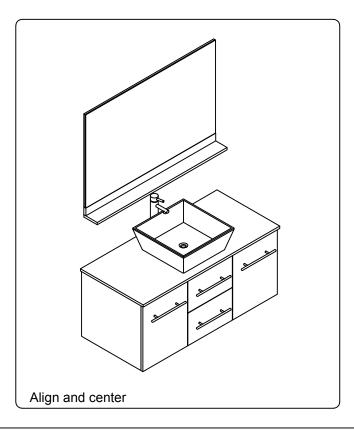

rt any missing items to your local dealer immediately.

Protect all surfaces from sharp objects, high heat sources, direct prolonged sunlight and chemical hazards.

Professional installation is recommended.



# **PARTS LIST** (may differ depending on purchase)















www.avant-styles.com

**SKU:** MS-420

REV3.19.18

## **REQUIRED TOOLS**







### DRAWER REMOVAL







### **REMOVAL**

- 1. Pull tabs toward center
- 2. Lift and pull drawer out

# **RE-INSTALL**

- 1. Align drawer hole with slider stud
- 2. Push tabs back in to secure

## **DOOR ADJUSTMENT**



Adjusts the door vertically



Adjusts the door horizontally



Adjusts the door forward and backwards



www.avant-styles.com

**SKU:** MS-420

REV3.19.18

### **Cabinet Installation**







## **Top Installation**









www.avant-styles.com

**SKU:** MS-420

REV3.19.18