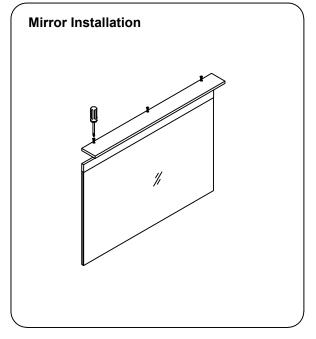

Protect all surfaces from sharp objects, high heat sources, direct prolonged sunlight and chemical hazards.

Professional installation is recommended.



# **PARTS LIST** (may differ depending on purchase)















www.avant-styles.com

**SKU:** MS-420

REV3.19.18

## **REQUIRED TOOLS**







### DRAWER REMOVAL







### **REMOVAL**

- 1. Pull tabs toward center
- 2. Lift and pull drawer out

# **RE-INSTALL**

- 1. Align drawer hole with slider stud
- 2. Push tabs back in to secure

## **DOOR ADJUSTMENT**



Adjusts the door vertically



Adjusts the door horizontally



Adjusts the door forward and backwards



www.avant-styles.com

**SKU:** MS-420

REV3.19.18

### **Cabinet Installation**







## **Top Installation**









www.avant-styles.com

**SKU:** MS-420

REV3.19.18