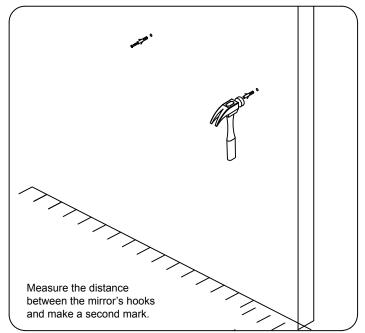

tect all surfaces from sharp objects, high heat sources, direct prolonged sunlight and chemical hazards.

Professional installation is recommended.



# **PARTS LIST** (may differ depending on purchase)















www.avant-styles.com

**SKU:** MS-420

REV3.19.18

## **REQUIRED TOOLS**







### DRAWER REMOVAL







### **REMOVAL**

- 1. Pull tabs toward center
- 2. Lift and pull drawer out

# **RE-INSTALL**

- 1. Align drawer hole with slider stud
- 2. Push tabs back in to secure

## **DOOR ADJUSTMENT**



Adjusts the door vertically



Adjusts the door horizontally



Adjusts the door forward and backwards



www.avant-styles.com

**SKU:** MS-420

REV3.19.18

### **Cabinet Installation**







## **Top Installation**









www.avant-styles.com

**SKU:** MS-420

REV3.19.18