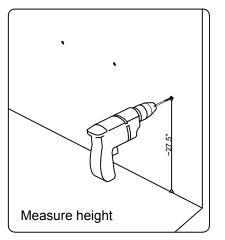

ived against the packing list. Report any missing items to your local dealer immediately.

Protect all surfaces from sharp objects, high heat sources, direct prolonged sunlight and chemical hazards.

Professional installation is recommended.



# **PARTS LIST** (may differ depending on purchase)















www.avant-styles.com

**SKU:** MS-420

REV3.19.18

## **REQUIRED TOOLS**







### DRAWER REMOVAL







### **REMOVAL**

- 1. Pull tabs toward center
- 2. Lift and pull drawer out

# **RE-INSTALL**

- 1. Align drawer hole with slider stud
- 2. Push tabs back in to secure

## **DOOR ADJUSTMENT**



Adjusts the door vertically



Adjusts the door horizontally



Adjusts the door forward and backwards



www.avant-styles.com

**SKU:** MS-420

REV3.19.18

### **Cabinet Installation**







## **Top Installation**









www.avant-styles.com

**SKU:** MS-420

REV3.19.18