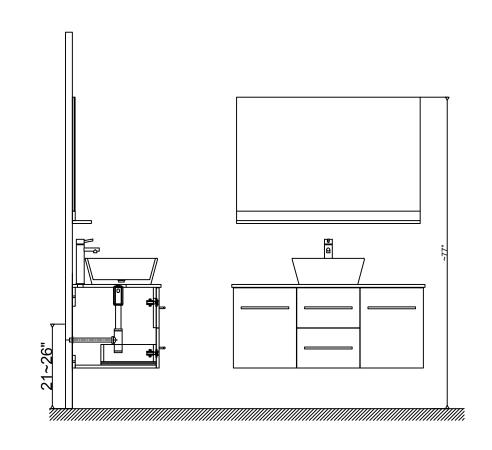

www.avant-styles.com

**SKU:** MS-420

REV3.19.18

Prior to installation, please check the items you have received against the packing list. Report any missing items to your local dealer immediately.

Protect all surfaces from sharp objects, high heat sources, direct prolonged sunlight and chemical hazards.

Professional installation is recommended.



# **PARTS LIST** (may differ depending on purchase)















www.avant-styles.com

**SKU:** MS-420

REV3.19.18

## **REQUIRED TOOLS**







### DRAWER REMOVAL







### **REMOVAL**

- 1. Pull tabs toward center
- 2. Lift and pull drawer out

# **RE-INSTALL**

- 1. Align drawer hole with slider stud
- 2. Push tabs back in to secure

## **DOOR ADJUSTMENT**



Adjusts the door vertically



Adjusts the door horizontally



Adjusts the door forward and backwards



www.avant-styles.com

**SKU:** MS-420

REV3.19.18

### **Cabinet Installation**







## **Top Installation**









www.avant-styles.com

**SKU:** MS-420

REV3.19.18