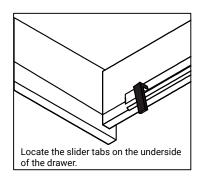

# **RE-INSTALL**

- 1. Align drawer hole with slider stud
- 2. Push tabs back in to secure