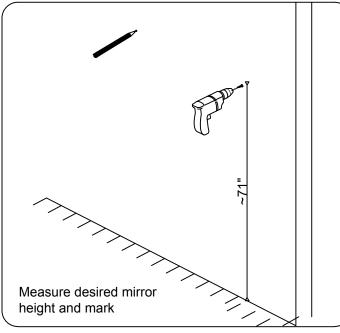

rotect all surfaces from sharp objects, high heat sources, direct prolonged sunlight and chemical hazards.

Professional installation is recommended.



# **PARTS LIST** (may differ depending on purchase)















www.avant-styles.com

**SKU:** MS-420

REV3.19.18

## **REQUIRED TOOLS**







### DRAWER REMOVAL







### **REMOVAL**

- 1. Pull tabs toward center
- 2. Lift and pull drawer out

# **RE-INSTALL**

- 1. Align drawer hole with slider stud
- 2. Push tabs back in to secure

## **DOOR ADJUSTMENT**



Adjusts the door vertically



Adjusts the door horizontally



Adjusts the door forward and backwards



www.avant-styles.com

**SKU:** MS-420

REV3.19.18

### **Cabinet Installation**







## **Top Installation**









www.avant-styles.com

**SKU:** MS-420

REV3.19.18