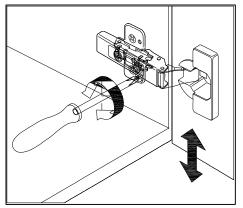

## **DOOR ADJUSTMENT**

Adjusts the door vertically

Adjusts the door horizontally

Adjusts the door forward and backwards

www.avant-styles.com

**SKU:** MS-420

REV3.19.18