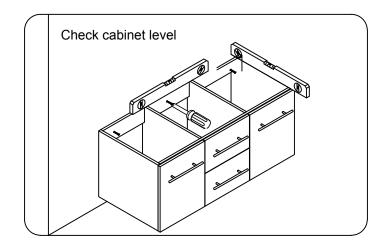

against the packing list. Report any missing items to your local dealer immediately.

Protect all surfaces from sharp objects, high heat sources, direct prolonged sunlight and chemical hazards.

Professional installation is recommended.



# **PARTS LIST** (may differ depending on purchase)















www.avant-styles.com

**SKU:** MS-420

REV3.19.18

## **REQUIRED TOOLS**







### DRAWER REMOVAL







### **REMOVAL**

- 1. Pull tabs toward center
- 2. Lift and pull drawer out

# **RE-INSTALL**

- 1. Align drawer hole with slider stud
- 2. Push tabs back in to secure

## **DOOR ADJUSTMENT**



Adjusts the door vertically



Adjusts the door horizontally



Adjusts the door forward and backwards



www.avant-styles.com

**SKU:** MS-420

REV3.19.18

### **Cabinet Installation**







## **Top Installation**









www.avant-styles.com

**SKU:** MS-420

REV3.19.18