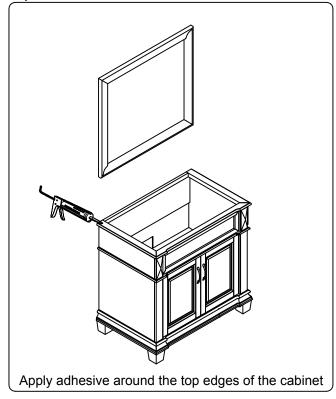

### **INSTALLATION INSTRUCTIONS**

www.avant-styles.com

**SKU:** MS-2636

REV3.19.18

# **REQUIRED TOOLS**









# **DRAWER REMOVAL**







## **REMOVAL**

- 1. Pull tabs toward center
- 2. Lift and pull drawer out

# **RE-INSTALL**

- 1. Align drawer hole with slider stud
- 2. Push tabs back in to secure

# **DOOR ADJUSTMENT**



Adjusts the door vertically



Adjusts the door horizontally



Adjusts the door forward and backwards



## **INSTALLATION INSTRUCTIONS**

www.avant-styles.com

**SKU:** MS-2636

REV3.19.18

#### **Mirror Installation**







#### **Basin Installation**



Apply sealant around the top edge of the sink rim. Flip top over and align basin to cutout. Screw in threaded bolts to each block. Secure plates with washer then wing nuts.

### **Top Installation**