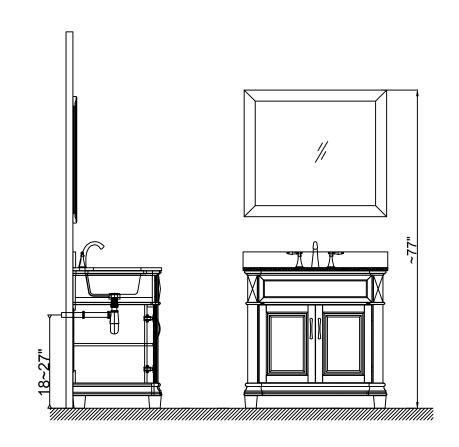

## **INSTALLATION INSTRUCTIONS**

www.avant-styles.com

**SKU:** MS-2636

REV3.19.18

Prior to installation, please check the items you have received against the packing list. Report any missing items to your local dealer immediately.

Protect all surfaces from sharp objects, high heat sources, direct prolonged sunlight and chemical hazards.

Professional installation is recommended.



# **PARTS LIST** (may differ depending on purchase)











### **INSTALLATION INSTRUCTIONS**

www.avant-styles.com

**SKU:** MS-2636

REV3.19.18

# **REQUIRED TOOLS**









# **DRAWER REMOVAL**







## **REMOVAL**

- 1. Pull tabs toward center
- 2. Lift and pull drawer out

# **RE-INSTALL**

- 1. Align drawer hole with slider stud
- 2. Push tabs back in to secure

# **DOOR ADJUSTMENT**



Adjusts the door vertically



Adjusts the door horizontally



Adjusts the door forward and backwards



## **INSTALLATION INSTRUCTIONS**

www.avant-styles.com

**SKU:** MS-2636

REV3.19.18

#### **Mirror Installation**







#### **Basin Installation**



Apply sealant around the top edge of the sink rim. Flip top over and align basin to cutout. Screw in threaded bolts to each block. Secure