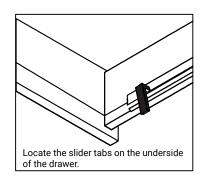

# **RE-INSTALL**

- 1. Align drawer hole with slider stud
- 2. Push tabs back in to secure