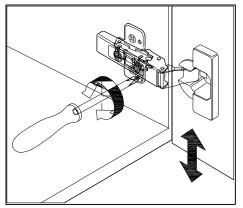

# **DOOR ADJUSTMENT**

Adjusts the door vertically

Adjusts the door horizontally

Adjusts the door forward and backwards