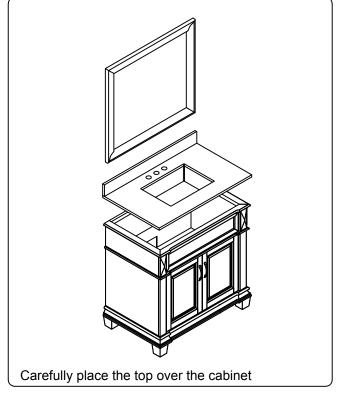

### **INSTALLATION INSTRUCTIONS**

www.avant-styles.com

**SKU:** MS-2636

REV3.19.18

# **REQUIRED TOOLS**









# **DRAWER REMOVAL**







## **REMOVAL**

- 1. Pull tabs toward center
- 2. Lift and pull drawer out

# **RE-INSTALL**

- 1. Align drawer hole with slider stud
- 2. Push tabs back in to secure

# **DOOR ADJUSTMENT**



Adjusts the door vertically



Adjusts the door horizontally



Adjusts the door forward and backwards



## **INSTALLATION INSTRUCTIONS**

www.avant-styles.com

**SKU:** MS-2636

REV3.19.18

#### **Mirror Installation**







#### **Basin Installation**



Apply sealant around the top edge of the sink rim. Flip top over and align basin to cutout. Screw in threaded bolts to each block. Secure plates with washer then wing nuts.

### **Top Installation**