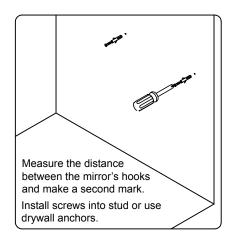

dealer immediately.

Protect all surfaces from sharp objects, high heat sources, direct prolonged sunlight and chemical hazards.

Professional installation is recommended.



# **PARTS LIST** (may differ depending on purchase)











### **INSTALLATION INSTRUCTIONS**

www.avant-styles.com

**SKU:** MS-2636

REV3.19.18

# **REQUIRED TOOLS**









# **DRAWER REMOVAL**







## **REMOVAL**

- 1. Pull tabs toward center
- 2. Lift and pull drawer out

# **RE-INSTALL**

- 1. Align drawer hole with slider stud
- 2. Push tabs back in to secure

# **DOOR ADJUSTMENT**



Adjusts the door vertically



Adjusts the door horizontally



Adjusts the door forward and backwards



## **INSTALLATION INSTRUCTIONS**

www.avant-styles.com

**SKU:** MS-2636

REV3.19.18

#### **Mirror Installation**







#### **Basin Installation**



Apply sealant around the top edge of the sink rim. Flip top over and align basin to cutout. Screw in threaded bolts to each block. Secure plates with washer then wing nuts.

### **Top Installation**