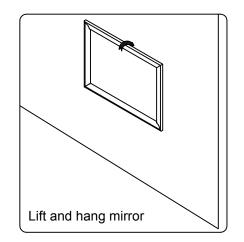

aler immediately.

Protect all surfaces from sharp objects, high heat sources, direct prolonged sunlight and chemical hazards.

Professional installation is recommended.



# **PARTS LIST** (may differ depending on purchase)











### **INSTALLATION INSTRUCTIONS**

www.avant-styles.com

**SKU:** MS-2636

REV3.19.18

# **REQUIRED TOOLS**









# **DRAWER REMOVAL**







## **REMOVAL**

- 1. Pull tabs toward center
- 2. Lift and pull drawer out

# **RE-INSTALL**

- 1. Align drawer hole with slider stud
- 2. Push tabs back in to secure

# **DOOR ADJUSTMENT**



Adjusts the door vertically



Adjusts the door horizontally



Adjusts the door forward and backwards



## **INSTALLATION INSTRUCTIONS**

www.avant-styles.com

**SKU:** MS-2636

REV3.19.18

#### **Mirror Installation**







#### **Basin Installation**



Apply sealant around the top edge of the sink rim. Flip top over and align basin to cutout. Screw in threaded bolts to each block. Secure plates with washer then wing nuts.

### **Top Installation**