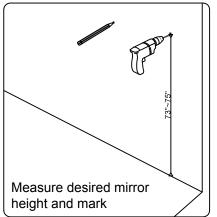

l dealer immediately.

Protect all surfaces from sharp objects, high heat sources, direct prolonged sunlight and chemical hazards.

Professional installation is recommended.



# **PARTS LIST** (may differ depending on purchase)











### **INSTALLATION INSTRUCTIONS**

www.avant-styles.com

**SKU:** MS-2636

REV3.19.18

# **REQUIRED TOOLS**









# **DRAWER REMOVAL**







## **REMOVAL**

- 1. Pull tabs toward center
- 2. Lift and pull drawer out

# **RE-INSTALL**

- 1. Align drawer hole with slider stud
- 2. Push tabs back in to secure

# **DOOR ADJUSTMENT**



Adjusts the door vertically



Adjusts the door horizontally



Adjusts the door forward and backwards



## **INSTALLATION INSTRUCTIONS**

www.avant-styles.com

**SKU:** MS-2636

REV3.19.18

#### **Mirror Installation**







#### **Basin Installation**



Apply sealant around the top edge of the sink rim. Flip top over and align basin to cutout. Screw in threaded bolts to each block. Secure plates with washer then wing nuts.

### **Top Installation**