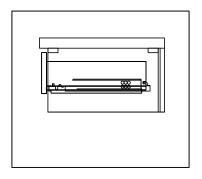

# **DRAWER REMOVAL**

## **REMOVAL**

- 1. Pull tabs toward center
- 2. Lift and pull drawer out