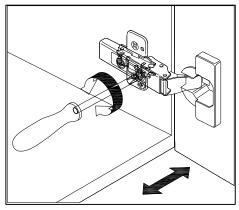

# **DOOR ADJUSTMENT**

Adjusts the door vertically

Adjusts the door horizontally

Adjusts the door forward and backwards