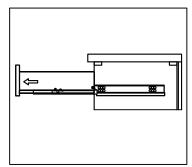

# **DRAWER REMOVAL**

# **RE-INSTALL**

- 1. Align drawer hole with slider stud
- 2. Push tabs back in to secure