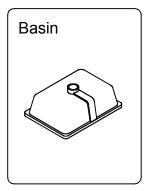

# **PARTS LIST** (may differ depending on purchase)

#### **Basin Installation**

Apply sealant around the top edge of the sink rim. Flip top over and align basin to cutout. Screw in threaded bolts to each block. Secure plates with washer then wing nuts.