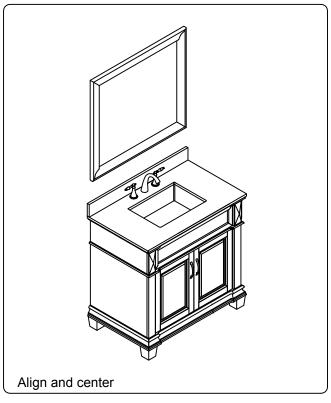

## **INSTALLATION INSTRUCTIONS**

www.avant-styles.com

**SKU:** MS-2636

REV3.19.18

# **REQUIRED TOOLS**









# **DRAWER REMOVAL**







## **REMOVAL**

- 1. Pull tabs toward center
- 2. Lift and pull drawer out

# **RE-INSTALL**

- 1. Align drawer hole with slider stud
- 2. Push tabs back in to secure

# **DOOR ADJUSTMENT**



Adjusts the door vertically



Adjusts the door horizontally



Adjusts the door forward and backwards



## **INSTALLATION INSTRUCTIONS**

www.avant-styles.com

**SKU:** MS-2636

REV3.19.18

#### **Mirror Installation**







#### **Basin Installation**



Apply sealant around the top edge of the sink rim. Flip top over and align basin to cutout. Screw in threaded bolts to each block. Secure plates with washer then wing nuts.

### **Top Installation**