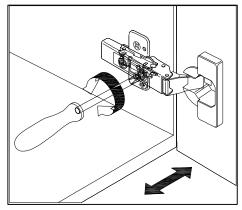

## **DOOR ADJUSTMENT**

Adjusts the door vertically

Adjusts the door horizontally

Adjusts the door forward and backwards