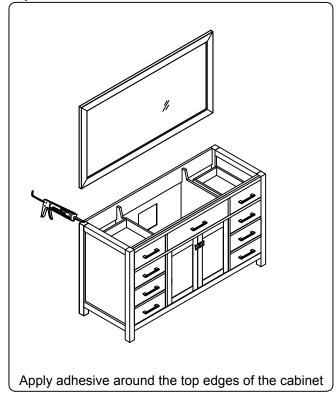

## **INSTALLATION INSTRUCTIONS**

www.avant-styles.com

**SKU:** MS-2060

REV3.19.18

## **REQUIRED TOOLS**









# **DRAWER REMOVAL**







## **REMOVAL**

- 1. Pull tabs toward center
- 2. Lift and pull drawer out

## **RE-INSTALL**

- 1. Align drawer hole with slider stud
- 2. Push tabs back in to secure

## **DOOR ADJUSTMENT**



Adjusts the door vertically



Adjusts the door horizontally



Adjusts the door forward and backwards



## **INSTALLATION INSTRUCTIONS**

www.avant-styles.com

**SKU:** MS-2060

REV3.19.18

#### **Mirror Installation**







#### **Basin Installation**



Apply sealant around the top edge of the sink rim. Flip top over and align basin to cutout. Screw in threaded bolts to each block. Secure plates with washer then wing nuts.

#### **Top Installation**