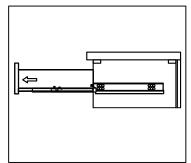

## **REMOVAL**

- 1. Pull tabs toward center
- 2. Lift and pull drawer out

## **RE-INSTALL**

- 1. Align drawer hole with slider stud
- 2. Push tabs back in to secure