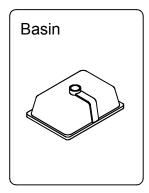

#### **Basin Installation**

Apply sealant around the top edge of the sink rim. Flip top over and align basin to cutout. Screw in threaded bolts to each block. Secure plates with washer then wing nuts.