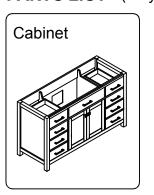

### **INSTALLATION INSTRUCTIONS**

www.avant-styles.com

**SKU:** MS-2060

REV3.19.18

Prior to installation, please check the items you have received against the packing list. Report any missing items to your local dealer immediately.

Protect all surfaces from sharp objects, high heat sources, direct prolonged sunlight and chemical hazards.

Professional installation is recommended.



# **PARTS LIST** (may differ depending on purchase)











### **INSTALLATION INSTRUCTIONS**

www.avant-styles.com

**SKU:** MS-2060

REV3.19.18

## **REQUIRED TOOLS**









# **DRAWER REMOVAL**







## **REMOVAL**

- 1. Pull tabs toward center
- 2. Lift and pull drawer out

## **RE-INSTALL**

- 1. Align drawer hole with slider stud
- 2. Push tabs back in to secure

## **DOOR ADJUSTMENT**



Adjusts the door vertically



Adjusts the door horizontally



Adjusts the door forward and backwards



## **INSTALLATION INSTRUCTIONS**

www.avant-styles.com

**SKU:** MS-2060

REV3.19.18

#### **Mirror Installation**







#### **Basin Installation**



Apply sealant around the top edge of the sink rim. Flip top over and align basin to cutout. Screw in threaded bolts to each block. Secure plates with washer then wing nuts.

#### **Top Insta