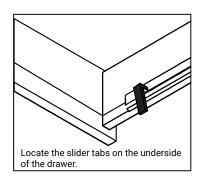

## **REMOVAL**

- 1. Pull tabs toward center
- 2. Lift and pull drawer out

## **RE-INSTALL**

- 1. Align drawer hole with slider stud
- 2. Push tabs back in to secure