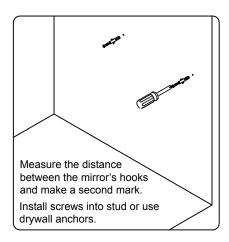

ler immediately.

Protect all surfaces from sharp objects, high heat sources, direct prolonged sunlight and chemical hazards.

Professional installation is recommended.



# **PARTS LIST** (may differ depending on purchase)











### **INSTALLATION INSTRUCTIONS**

www.avant-styles.com

**SKU:** MS-2060

REV3.19.18

## **REQUIRED TOOLS**









# **DRAWER REMOVAL**







## **REMOVAL**

- 1. Pull tabs toward center
- 2. Lift and pull drawer out

## **RE-INSTALL**

- 1. Align drawer hole with slider stud
- 2. Push tabs back in to secure

## **DOOR ADJUSTMENT**



Adjusts the door vertically



Adjusts the door horizontally



Adjusts the door forward and backwards



## **INSTALLATION INSTRUCTIONS**

www.avant-styles.com

**SKU:** MS-2060

REV3.19.18

#### **Mirror Installation**







#### **Basin Installation**



Apply sealant around the top edge of the sink rim. Flip top over and align basin to cutout. Screw in threaded bolts to each block. Secure plates with washer then wing nuts.

#### **Top Installation**