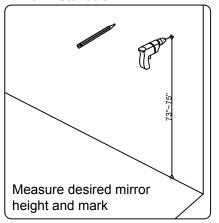

ealer immediately.

Protect all surfaces from sharp objects, high heat sources, direct prolonged sunlight and chemical hazards.

Professional installation is recommended.



# **PARTS LIST** (may differ depending on purchase)











### **INSTALLATION INSTRUCTIONS**

www.avant-styles.com

**SKU:** MS-2060

REV3.19.18

## **REQUIRED TOOLS**









# **DRAWER REMOVAL**







## **REMOVAL**

- 1. Pull tabs toward center
- 2. Lift and pull drawer out

## **RE-INSTALL**

- 1. Align drawer hole with slider stud
- 2. Push tabs back in to secure

## **DOOR ADJUSTMENT**



Adjusts the door vertically



Adjusts the door horizontally



Adjusts the door forward and backwards



## **INSTALLATION INSTRUCTIONS**

www.avant-styles.com

**SKU:** MS-2060

REV3.19.18

#### **Mirror Installation**







#### **Basin Installation**



Apply sealant around the top edge of the sink rim. Flip top over and align basin to cutout. Screw in threaded bolts to each block. Secure plates with washer then wing nuts.

#### **Top Installation**