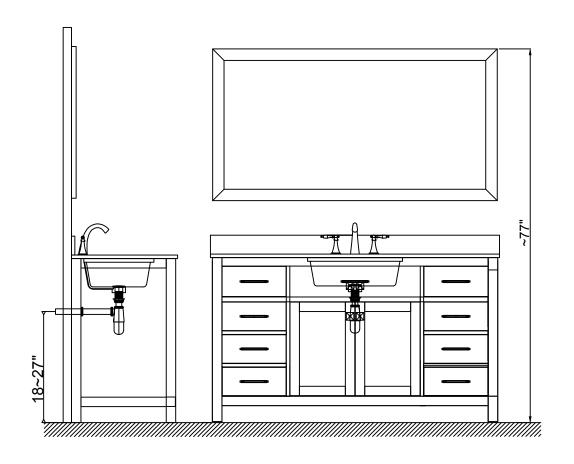

### **INSTALLATION INSTRUCTIONS**

www.avant-styles.com

**SKU:** MS-2060

REV3.19.18

Prior to installation, please check the items you have received against the packing list. Report any missing items to your local dealer immediately.

Protect all surfaces from sharp objects, high heat sources, direct prolonged sunlight and chemical hazards.

Professional installation is recommended.



# **PARTS LIST** (may differ depending on purchase)











### **INSTALLATION INSTRUCTIONS**

www.avant-styles.com

**SKU:** MS-2060

REV3.19.18

## **REQUIRED TOOLS**









# **DRAWER REMOVAL**







## **REMOVAL**

- 1. Pull tabs toward center
- 2. Lift and pull drawer out

## **RE-INSTALL**

- 1. Align drawer hole with slider stud
- 2. Push tabs back in to secure

## **DOOR ADJUSTMENT**



Adjusts the door vertically



Adjusts the door horizontally



Adjusts the door forward and backwards



## **INSTALLATION INSTRUCTIONS**

www.avant-styles.com

**SKU:** MS-2060

REV3.19.18

#### **Mirror Installation**







#### **Basin Installation**



Apply sealant around the top edge of the sink rim. Flip top over and align basin to cutout. Screw in threaded bolts to each block. Secu