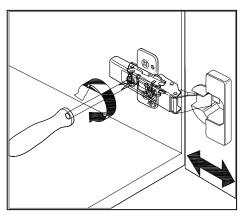

## **DOOR ADJUSTMENT**

Adjusts the door vertically

Adjusts the door horizontally

Adjusts the door forward and backwards