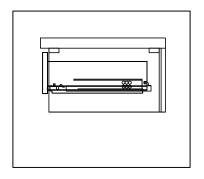

# **DRAWER REMOVAL**

## **REMOVAL**

- 1. Pull tabs toward center
- 2. Lift and pull drawer out