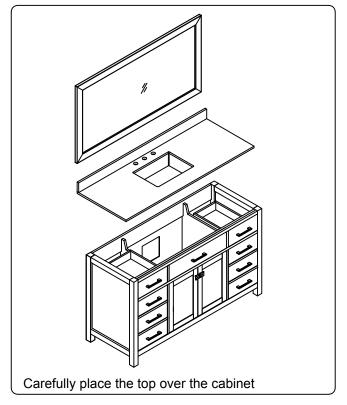

**INSTALLATION INSTRUCTIONS**

www.avant-styles.com

**SKU:** MS-2060

REV3.19.18

## **REQUIRED TOOLS**









# **DRAWER REMOVAL**







## **REMOVAL**

- 1. Pull tabs toward center
- 2. Lift and pull drawer out

## **RE-INSTALL**

- 1. Align drawer hole with slider stud
- 2. Push tabs back in to secure

## **DOOR ADJUSTMENT**



Adjusts the door vertically



Adjusts the door horizontally



Adjusts the door forward and backwards



## **INSTALLATION INSTRUCTIONS**

www.avant-styles.com

**SKU:** MS-2060

REV3.19.18

#### **Mirror Installation**







#### **Basin Installation**



Apply sealant around the top edge of the sink rim. Flip top over and align basin to cutout. Screw in threaded bolts to each block. Secure plates with washer then wing nuts.

#### **Top Installation**