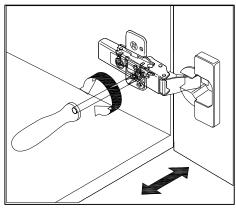

# DOOR ADJUSTMENT

Adjusts the door vertically

Adjusts the door horizontally

Adjusts the door forward and backwards

www.avant-styles.com

SKU: MD-435

REV3.19.18