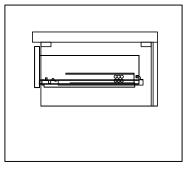

#### **DRAWER REMOVAL**

### **RE-INSTALL**

- 1. Align drawer hole with slider stud
- 2. Push tabs back in to secure