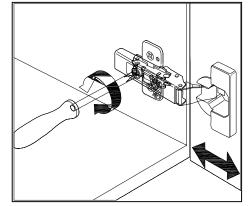

# DOOR ADJUSTMENT

Adjusts the door vertically

Adjusts the door horizontally

Adjusts the door forward and backwards

www.avant-styles.com

SKU: MD-435

REV3.19.18