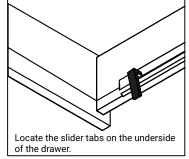

#### **DRAWER REMOVAL**

### REMOVAL

- 1. Pull tabs toward center
- 2. Lift and pull drawer out