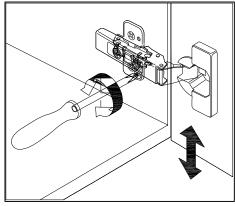

# DOOR ADJUSTMENT

Adjusts the door vertically

Adjusts the door horizontally

Adjusts the door forward and backwards

www.avant-styles.com

SKU: MD-435

REV3.19.18