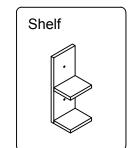

SKU: MD-435

Prior to installation, please check the items you have received against the packing list. Report any missing items to your local dealer immediately.

Protect all surfaces from sharp objects, high heat sources, direct prolonged sunlight and chemical hazards.

# Professional installation is recommended.



# **PARTS LIST** (may differ depending on purchase)

















www.avant-styles.com

REV3.19.18



www.avant-styles.com

**SKU:** MD-435

REV3.19.18

### **REQUIRED TOOLS**



#### **DRAWER REMOVAL**







### REMOVAL

- 1. Pull tabs toward center
- 2. Lift and pull drawer out

### **RE-INSTALL**

- 1. Align drawer hole with slider stud
- 2. Push tabs back in to secure

# DOOR ADJUSTMENT



Adjusts the door vertically



Adjusts the door horizontally



Adjusts the door forward and backwards



www.avant-styles.com

SKU: MD-435

REV3.19.18

#### **Bracket Installation**











www.avant-styles.com

**SKU:** MD-435

REV3.19.18

#### **Cabinet Installation**





www.avant-styles.com

**SKU:** MD-435

REV3.19.18

#### **Shelf Installation**