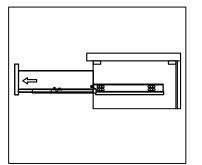

#### **DRAWER REMOVAL**

### REMOVAL

- 1. Pull tabs toward center
- 2. Lift and pull drawer out