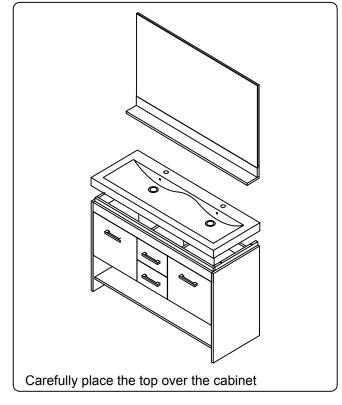

all surfaces from sharp objects, high heat sources, direct prolonged sunlight and chemical hazards.

Professional installation is recommended.



# **PARTS LIST** (may differ depending on purchase)









#### **INSTALLATION INSTRUCTIONS**

www.avant-styles.com

**SKU:** MD-423

REV3.19.18

# **REQUIRED TOOLS**









### DRAWER REMOVAL







## **REMOVAL**

- 1. Pull tabs toward center
- 2. Lift and pull drawer out

# **RE-INSTALL**

- 1. Align drawer hole with slider stud
- 2. Push tabs back in to secure

## **DOOR ADJUSTMENT**



Adjusts the door vertically



Adjusts the door horizontally



Adjusts the door forward and backwards



## **INSTALLATION INSTRUCTIONS**

www.avant-styles.com

**SKU:** MD-423

REV3.19.18

### **Mirror Installation**







#### **Top Installation**