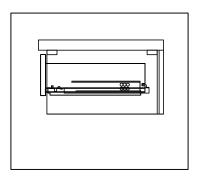

### DRAWER REMOVAL

## **REMOVAL**

- 1. Pull tabs toward center
- 2. Lift and pull drawer out