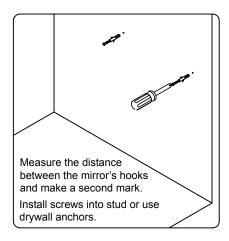

ocal dealer immediately.

Protect all surfaces from sharp objects, high heat sources, direct prolonged sunlight and chemical hazards.

Professional installation is recommended.



# **PARTS LIST** (may differ depending on purchase)









#### **INSTALLATION INSTRUCTIONS**

www.avant-styles.com

**SKU:** MD-423

REV3.19.18

# **REQUIRED TOOLS**









### DRAWER REMOVAL







## **REMOVAL**

- 1. Pull tabs toward center
- 2. Lift and pull drawer out

# **RE-INSTALL**

- 1. Align drawer hole with slider stud
- 2. Push tabs back in to secure

## **DOOR ADJUSTMENT**



Adjusts the door vertically



Adjusts the door horizontally



Adjusts the door forward and backwards



## **INSTALLATION INSTRUCTIONS**

www.avant-styles.com

**SKU:** MD-423

REV3.19.18

### **Mirror Installation**







#### **Top Installation**