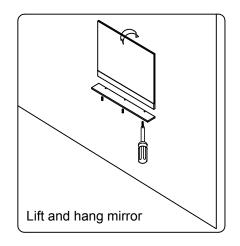

al dealer immediately.

Protect all surfaces from sharp objects, high heat sources, direct prolonged sunlight and chemical hazards.

Professional installation is recommended.



# **PARTS LIST** (may differ depending on purchase)









#### **INSTALLATION INSTRUCTIONS**

www.avant-styles.com

**SKU:** MD-423

REV3.19.18

# **REQUIRED TOOLS**









### DRAWER REMOVAL







## **REMOVAL**

- 1. Pull tabs toward center
- 2. Lift and pull drawer out

# **RE-INSTALL**

- 1. Align drawer hole with slider stud
- 2. Push tabs back in to secure

## **DOOR ADJUSTMENT**



Adjusts the door vertically



Adjusts the door horizontally



Adjusts the door forward and backwards



## **INSTALLATION INSTRUCTIONS**

www.avant-styles.com

**SKU:** MD-423

REV3.19.18

### **Mirror Installation**







#### **Top Installation**