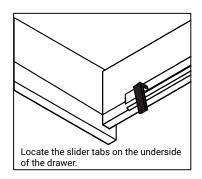

## **REMOVAL**

- 1. Pull tabs toward center
- 2. Lift and pull drawer out

# **RE-INSTALL**

- 1. Align drawer hole with slider stud
- 2. Push tabs back in to secure