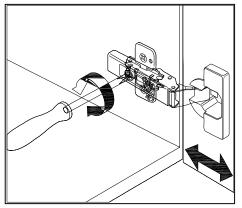

## **DOOR ADJUSTMENT**

Adjusts the door vertically

Adjusts the door horizontally

Adjusts the door forward and backwards