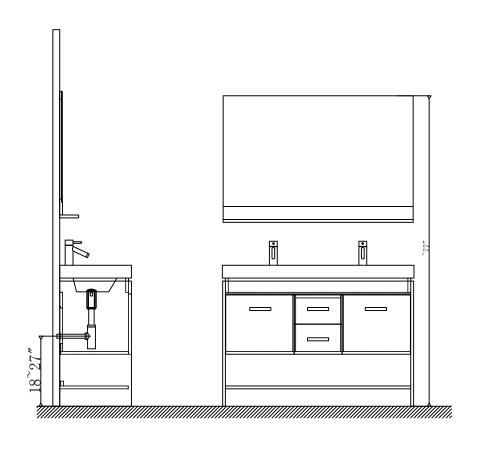

### **INSTALLATION INSTRUCTIONS**

www.avant-styles.com

**SKU:** MD-423

REV3.19.18

Prior to installation, please check the items you have received against the packing list. Report any missing items to your local dealer immediately.

Protect all surfaces from sharp objects, high heat sources, direct prolonged sunlight and chemical hazards.

Professional installation is recommended.



# **PARTS LIST** (may differ depending on purchase)









#### **INSTALLATION INSTRUCTIONS**

www.avant-styles.com

**SKU:** MD-423

REV3.19.18

# **REQUIRED TOOLS**









### DRAWER REMOVAL







## **REMOVAL**

- 1. Pull tabs toward center
- 2. Lift and pull drawer out

# **RE-INSTALL**

- 1. Align drawer hole with slider stud
- 2. Push tabs back in to secure

## **DOOR ADJUSTMENT**



Adjusts the door vertically



Adjusts the door horizontally



Adjusts the door forward and backwards



## **INSTALLATION INSTRUCTIONS**

www.avant-styles.com

**SKU:** MD-423

REV3.19.18

### **Mirror Installation**







#### **Top Installation**