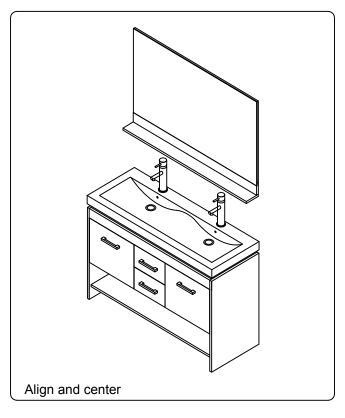

ll surfaces from sharp objects, high heat sources, direct prolonged sunlight and chemical hazards.

Professional installation is recommended.



# **PARTS LIST** (may differ depending on purchase)









#### **INSTALLATION INSTRUCTIONS**

www.avant-styles.com

**SKU:** MD-423

REV3.19.18

# **REQUIRED TOOLS**









### DRAWER REMOVAL







## **REMOVAL**

- 1. Pull tabs toward center
- 2. Lift and pull drawer out

# **RE-INSTALL**

- 1. Align drawer hole with slider stud
- 2. Push tabs back in to secure

## **DOOR ADJUSTMENT**



Adjusts the door vertically



Adjusts the door horizontally



Adjusts the door forward and backwards



## **INSTALLATION INSTRUCTIONS**

www.avant-styles.com

**SKU:** MD-423

REV3.19.18

### **Mirror Installation**







#### **Top Installation**