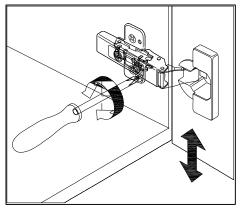

## **DOOR ADJUSTMENT**

Adjusts the door vertically

Adjusts the door horizontally

Adjusts the door forward and backwards