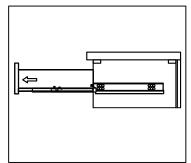

## **REMOVAL**

- 1. Pull tabs toward center
- 2. Lift and pull drawer out

# **RE-INSTALL**

- 1. Align drawer hole with slider stud
- 2. Push tabs back in to secure