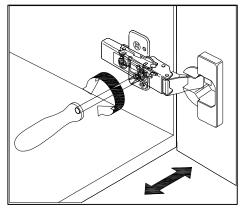

## **DOOR ADJUSTMENT**

Adjusts the door vertically

Adjusts the door horizontally

Adjusts the door forward and backwards