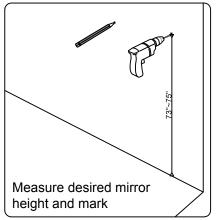

local dealer immediately.

Protect all surfaces from sharp objects, high heat sources, direct prolonged sunlight and chemical hazards.

Professional installation is recommended.



# **PARTS LIST** (may differ depending on purchase)









#### **INSTALLATION INSTRUCTIONS**

www.avant-styles.com

**SKU:** MD-423

REV3.19.18

# **REQUIRED TOOLS**









### DRAWER REMOVAL







## **REMOVAL**

- 1. Pull tabs toward center
- 2. Lift and pull drawer out

# **RE-INSTALL**

- 1. Align drawer hole with slider stud
- 2. Push tabs back in to secure

## **DOOR ADJUSTMENT**



Adjusts the door vertically



Adjusts the door horizontally



Adjusts the door forward and backwards



## **INSTALLATION INSTRUCTIONS**

www.avant-styles.com

**SKU:** MD-423

REV3.19.18

### **Mirror Installation**







#### **Top Installation**