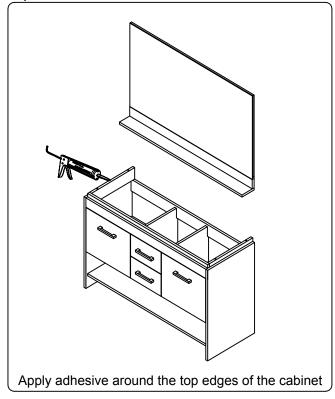

ct all surfaces from sharp objects, high heat sources, direct prolonged sunlight and chemical hazards.

Professional installation is recommended.



# **PARTS LIST** (may differ depending on purchase)









#### **INSTALLATION INSTRUCTIONS**

www.avant-styles.com

**SKU:** MD-423

REV3.19.18

# **REQUIRED TOOLS**









### DRAWER REMOVAL







## **REMOVAL**

- 1. Pull tabs toward center
- 2. Lift and pull drawer out

# **RE-INSTALL**

- 1. Align drawer hole with slider stud
- 2. Push tabs back in to secure

## **DOOR ADJUSTMENT**



Adjusts the door vertically



Adjusts the door horizontally



Adjusts the door forward and backwards



## **INSTALLATION INSTRUCTIONS**

www.avant-styles.com

**SKU:** MD-423

REV3.19.18

### **Mirror Installation**







#### **Top Installation**