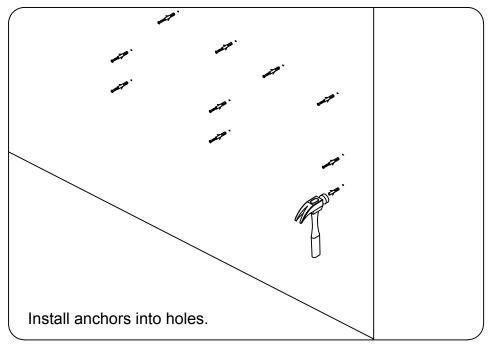

### **DOOR ADJUSTMENT**

Adjusts the door vertically

Adjusts the door horizontally

Adjusts the door forward and backwards

www.avant-styles.com

REV3.19.18

**SKU:** MD-409

**Bracket Installation** 