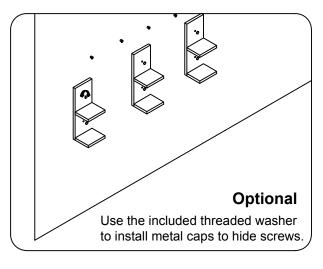

### **DOOR ADJUSTMENT**

Adjusts the door vertically

Adjusts the door horizontally

Adjusts the door forward and backwards

www.avant-styles.com

REV3.19.18

**SKU:** MD-409

**Bracket Installation** 