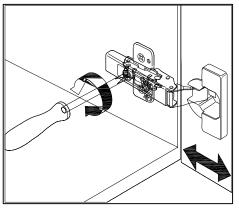

### **DOOR ADJUSTMENT**

Adjusts the door vertically

Adjusts the door horizontally

Adjusts the door forward and backwards

www.avant-styles.com

REV3.19.18

**SKU:** MD-409

**Bracket Installation** 