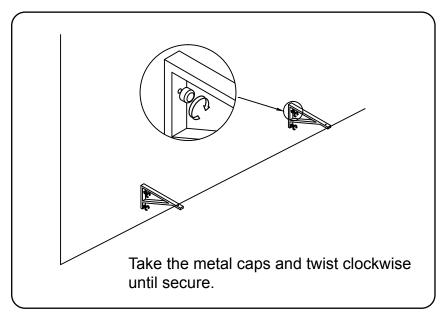

### **DOOR ADJUSTMENT**

Adjusts the door vertically

Adjusts the door horizontally

Adjusts the door forward and backwards

www.avant-styles.com

REV3.19.18

**SKU:** MD-409

**Bracket Installation** 