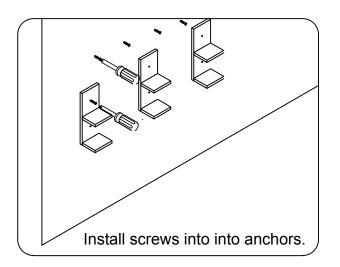

### **DOOR ADJUSTMENT**

Adjusts the door vertically

Adjusts the door horizontally

Adjusts the door forward and backwards

www.avant-styles.com

REV3.19.18

**SKU:** MD-409

**Bracket Installation** 