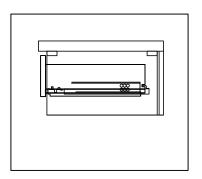

### DRAWER REMOVAL

### **REMOVAL**

- 1. Pull tabs toward center
- 2. Lift and pull drawer out

## **RE-INSTALL**

- 1. Align drawer hole with slider stud
- 2. Push tabs back in to secure