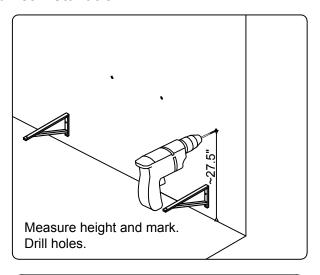

### **DOOR ADJUSTMENT**

Adjusts the door vertically

Adjusts the door horizontally

Adjusts the door forward and backwards

www.avant-styles.com

REV3.19.18

**SKU:** MD-409

**Bracket Installation** 