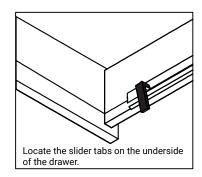

### DRAWER REMOVAL

### **REMOVAL**

- 1. Pull tabs toward center
- 2. Lift and pull drawer out

## **RE-INSTALL**

- 1. Align drawer hole with slider stud
- 2. Push tabs back in to secure