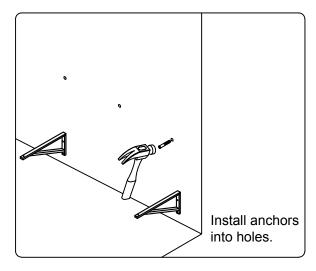

### **DOOR ADJUSTMENT**

Adjusts the door vertically

Adjusts the door horizontally

Adjusts the door forward and backwards

www.avant-styles.com

REV3.19.18

**SKU:** MD-409

**Bracket Installation** 