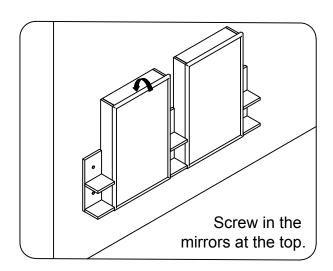

### **DOOR ADJUSTMENT**

Adjusts the door vertically

Adjusts the door horizontally

Adjusts the door forward and backwards

www.avant-styles.com

REV3.19.18

**SKU:** MD-409

**Bracket Installation** 