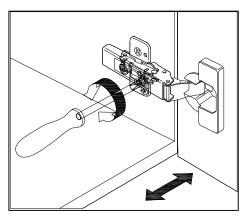

### **DOOR ADJUSTMENT**

Adjusts the door vertically

Adjusts the door horizontally

Adjusts the door forward and backwards

www.avant-styles.com

REV3.19.18

**SKU:** MD-409

**Bracket Installation** 