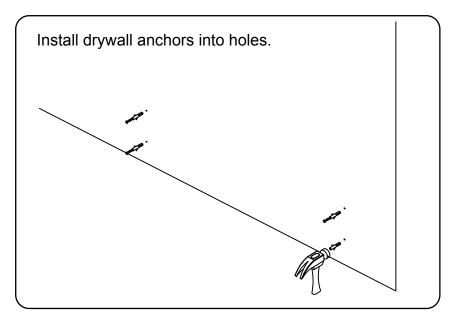

### **DOOR ADJUSTMENT**

Adjusts the door vertically

Adjusts the door horizontally

Adjusts the door forward and backwards

www.avant-styles.com

REV3.19.18

**SKU:** MD-409

**Bracket Installation** 