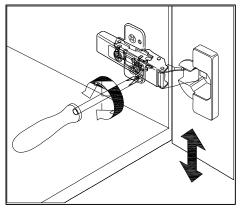

### **DOOR ADJUSTMENT**

Adjusts the door vertically

Adjusts the door horizontally

Adjusts the door forward and backwards

www.avant-styles.com

REV3.19.18

**SKU:** MD-409

**Bracket Installation** 