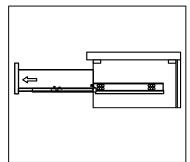

### **REMOVAL**

- 1. Pull tabs toward center
- 2. Lift and pull drawer out

## **RE-INSTALL**

- 1. Align drawer hole with slider stud
- 2. Push tabs back in to secure