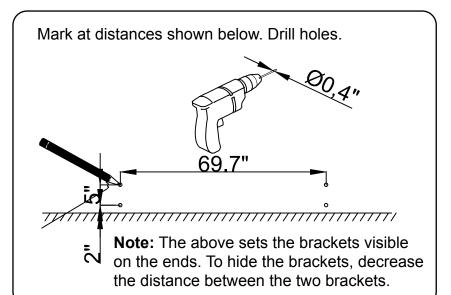

### **DOOR ADJUSTMENT**

Adjusts the door vertically

Adjusts the door horizontally

Adjusts the door forward and backwards

www.avant-styles.com

REV3.19.18

**SKU:** MD-409

**Bracket Installation** 