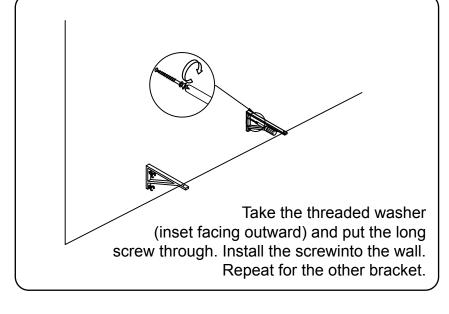

### **DOOR ADJUSTMENT**

Adjusts the door vertically

Adjusts the door horizontally

Adjusts the door forward and backwards

www.avant-styles.com

REV3.19.18

**SKU:** MD-409

**Bracket Installation** 