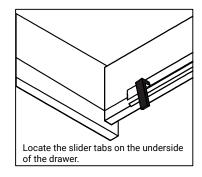

# **RE-INSTALL**

- 1. Align drawer hole with slider stud
- 2. Push tabs back in to secure