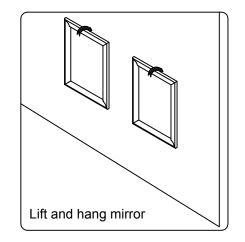

l dealer immediately.

Protect all surfaces from sharp objects, high heat sources, direct prolonged sunlight and chemical hazards.

Professional installation is recommended.



# **PARTS LIST** (may differ depending on purchase)











### **INSTALLATION INSTRUCTIONS**

www.avant-styles.com

**SKU:** MD-2672

REV3.19.18

# **REQUIRED TOOLS**









## DRAWER REMOVAL







# **REMOVAL**

- 1. Pull tabs toward center
- 2. Lift and pull drawer out

# **RE-INSTALL**

- 1. Align drawer hole with slider stud
- 2. Push tabs back in to secure

# **DOOR ADJUSTMENT**



Adjusts the door vertically



Adjusts the door horizontally



Adjusts the door forward and backwards



## **INSTALLATION INSTRUCTIONS**

www.avant-styles.com

**SKU:** MD-2672

REV3.19.18

#### **Mirror Installation**







#### **Basin Installation**



Apply sealant around the top edge of the sink rim. Flip top over and align basin to cutout. Screw in threaded bolts to each block. Secure plates with washer then wing nuts.

### **Top Installation**