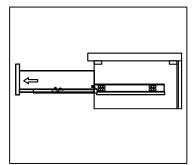

### **INSTALLATION INSTRUCTIONS**

www.avant-styles.com

**SKU:** MD-2672

REV3.19.18

Prior to installation, please check the items you have received against the packing list. Report any missing items to your local dealer immediately.

Protect all surfaces from sharp objects, high heat sources, direct prolonged sunlight and chemical hazards.

Professional installation is recommended.



# **PARTS LIST** (may differ depending on purchase)











### **INSTALLATION INSTRUCTIONS**

www.avant-styles.com

**SKU:** MD-2672

REV3.19.18

# **REQUIRED TOOLS**









## DRAWER REMOVAL







# **REMOVAL**

- 1. Pull tabs toward center
- 2. Lift and pull drawer out

# **RE-INSTALL**

- 1. Align drawer hole with slider stud
- 2. Push tabs back in to secure

# **DOOR ADJUSTMENT**



Adjusts the door vertically



Adjusts the door horizontally



Adjusts the door forward and backwards



## **INSTALLATION INSTRUCTIONS**

www.avant-styles.com

**SKU:** MD-2672

REV3.19.18

#### **Mirror Installation**







#### **Basin Installation**



Apply sealant around the top edge of the sink rim. Flip top over and align basin to cutout. Screw in threaded bolts to each block. Secure plates with washer then wing nuts.

### **Top Installation**