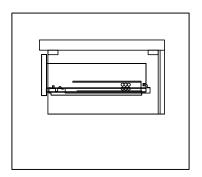

### **INSTALLATION INSTRUCTIONS**

www.avant-styles.com

**SKU:** MD-2672

REV3.19.18

Prior to installation, please check the items you have received against the packing list. Report any missing items to your local dealer immediately.

Protect all surfaces from sharp objects, high heat sources, direct prolonged sunlight and chemical hazards.

Professional installation is recommended.



# **PARTS LIST** (may differ depending on purchase)











### **INSTALLATION INSTRUCTIONS**

www.avant-styles.com

**SKU:** MD-2672

REV3.19.18

# **REQUIRED TOOLS**









## DRAWER REMOVAL







# **REMOVAL**

- 1. Pull tabs toward center
- 2. Lift and pull drawer out

# **RE-INSTALL**

- 1. Align drawer hole with slider stud
- 2. Push tabs back in to secure

# **DOOR ADJUSTMENT**



Adjusts the door vertically



Adjusts the door horizontally



Adjusts the door forward and backwards



## **INSTALLATION INSTRUCTIONS**

www.avant-styles.com

**SKU:** MD-2672

REV3.19.18

#### **Mirror Installation**







#### **Basin Installation**



Apply sealant around the top edge of the sink rim. Flip top over and align basin to cutout. Screw in threaded bolts to each block. Secure plates with washer then wing nuts.

### **Top Installation**