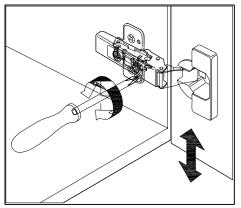

# **DOOR ADJUSTMENT**

Adjusts the door vertically

Adjusts the door horizontally

Adjusts the door forward and backwards