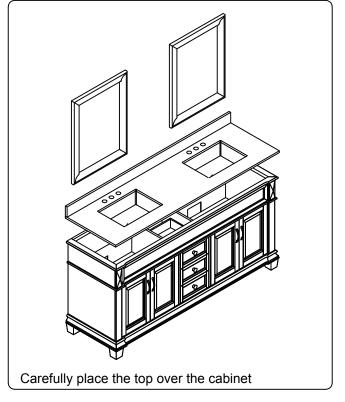

### **INSTALLATION INSTRUCTIONS**

www.avant-styles.com

**SKU:** MD-2672

REV3.19.18

# **REQUIRED TOOLS**









## DRAWER REMOVAL







# **REMOVAL**

- 1. Pull tabs toward center
- 2. Lift and pull drawer out

# **RE-INSTALL**

- 1. Align drawer hole with slider stud
- 2. Push tabs back in to secure

# **DOOR ADJUSTMENT**



Adjusts the door vertically



Adjusts the door horizontally



Adjusts the door forward and backwards



## **INSTALLATION INSTRUCTIONS**

www.avant-styles.com

**SKU:** MD-2672

REV3.19.18

#### **Mirror Installation**







#### **Basin Installation**



Apply sealant around the top edge of the sink rim. Flip top over and align basin to cutout. Screw in threaded bolts to each block. Secure plates with washer then wing nuts.

### **Top Installation**