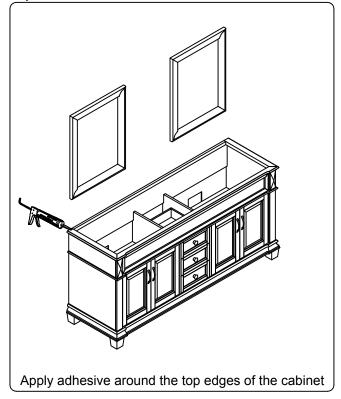

### **INSTALLATION INSTRUCTIONS**

www.avant-styles.com

**SKU:** MD-2672

REV3.19.18

# **REQUIRED TOOLS**









## DRAWER REMOVAL







# **REMOVAL**

- 1. Pull tabs toward center
- 2. Lift and pull drawer out

# **RE-INSTALL**

- 1. Align drawer hole with slider stud
- 2. Push tabs back in to secure

# **DOOR ADJUSTMENT**



Adjusts the door vertically



Adjusts the door horizontally



Adjusts the door forward and backwards



## **INSTALLATION INSTRUCTIONS**

www.avant-styles.com

**SKU:** MD-2672

REV3.19.18

#### **Mirror Installation**







#### **Basin Installation**



Apply sealant around the top edge of the sink rim. Flip top over and align basin to cutout. Screw in threaded bolts to each block. Secure plates with washer then wing nuts.

### **Top Installation**