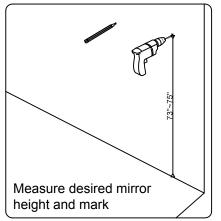

local dealer immediately.

Protect all surfaces from sharp objects, high heat sources, direct prolonged sunlight and chemical hazards.

Professional installation is recommended.



# **PARTS LIST** (may differ depending on purchase)











### **INSTALLATION INSTRUCTIONS**

www.avant-styles.com

**SKU:** MD-2672

REV3.19.18

# **REQUIRED TOOLS**









## DRAWER REMOVAL







# **REMOVAL**

- 1. Pull tabs toward center
- 2. Lift and pull drawer out

# **RE-INSTALL**

- 1. Align drawer hole with slider stud
- 2. Push tabs back in to secure

# **DOOR ADJUSTMENT**



Adjusts the door vertically



Adjusts the door horizontally



Adjusts the door forward and backwards



## **INSTALLATION INSTRUCTIONS**

www.avant-styles.com

**SKU:** MD-2672

REV3.19.18

#### **Mirror Installation**







#### **Basin Installation**



Apply sealant around the top edge of the sink rim. Flip top over and align basin to cutout. Screw in threaded bolts to each block. Secure plates with washer then wing nuts.

### **Top Installation**