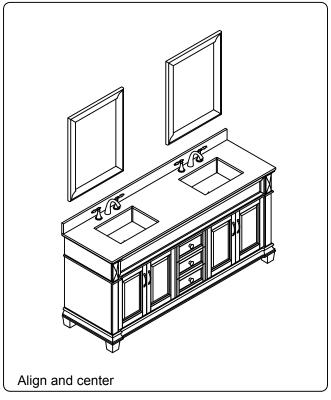

#### **Basin Installation**

Apply sealant around the top edge of the sink rim. Flip top over and align basin to cutout. Screw in threaded bolts to each block. Secure plates with washer then wing nuts.