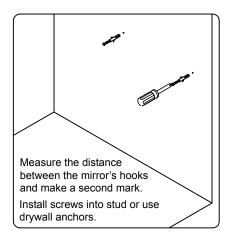

cal dealer immediately.

Protect all surfaces from sharp objects, high heat sources, direct prolonged sunlight and chemical hazards.

Professional installation is recommended.



# **PARTS LIST** (may differ depending on purchase)











### **INSTALLATION INSTRUCTIONS**

www.avant-styles.com

**SKU:** MD-2672

REV3.19.18

# **REQUIRED TOOLS**









## DRAWER REMOVAL







# **REMOVAL**

- 1. Pull tabs toward center
- 2. Lift and pull drawer out

# **RE-INSTALL**

- 1. Align drawer hole with slider stud
- 2. Push tabs back in to secure

# **DOOR ADJUSTMENT**



Adjusts the door vertically



Adjusts the door horizontally



Adjusts the door forward and backwards



## **INSTALLATION INSTRUCTIONS**

www.avant-styles.com

**SKU:** MD-2672

REV3.19.18

#### **Mirror Installation**







#### **Basin Installation**



Apply sealant around the top edge of the sink rim. Flip top over and align basin to cutout. Screw in threaded bolts to each block. Secure plates with washer then wing nuts.

### **Top Installation**