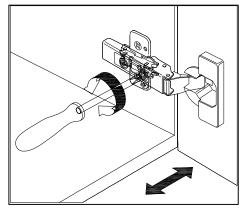

# **DOOR ADJUSTMENT**

Adjusts the door vertically

Adjusts the door horizontally

Adjusts the door forward and backwards