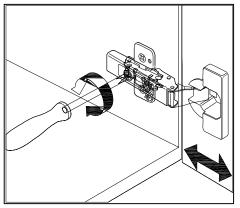

# **DOOR ADJUSTMENT**

Adjusts the door vertically

Adjusts the door horizontally

Adjusts the door forward and backwards