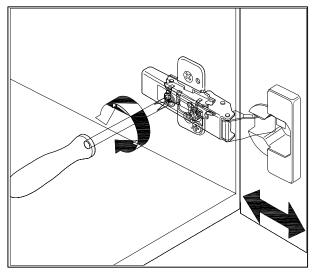

## DOOR ADJUSTMENT

Adjusts the door vertically

Adjusts the door horizontally

Adjusts the door forward and backwards