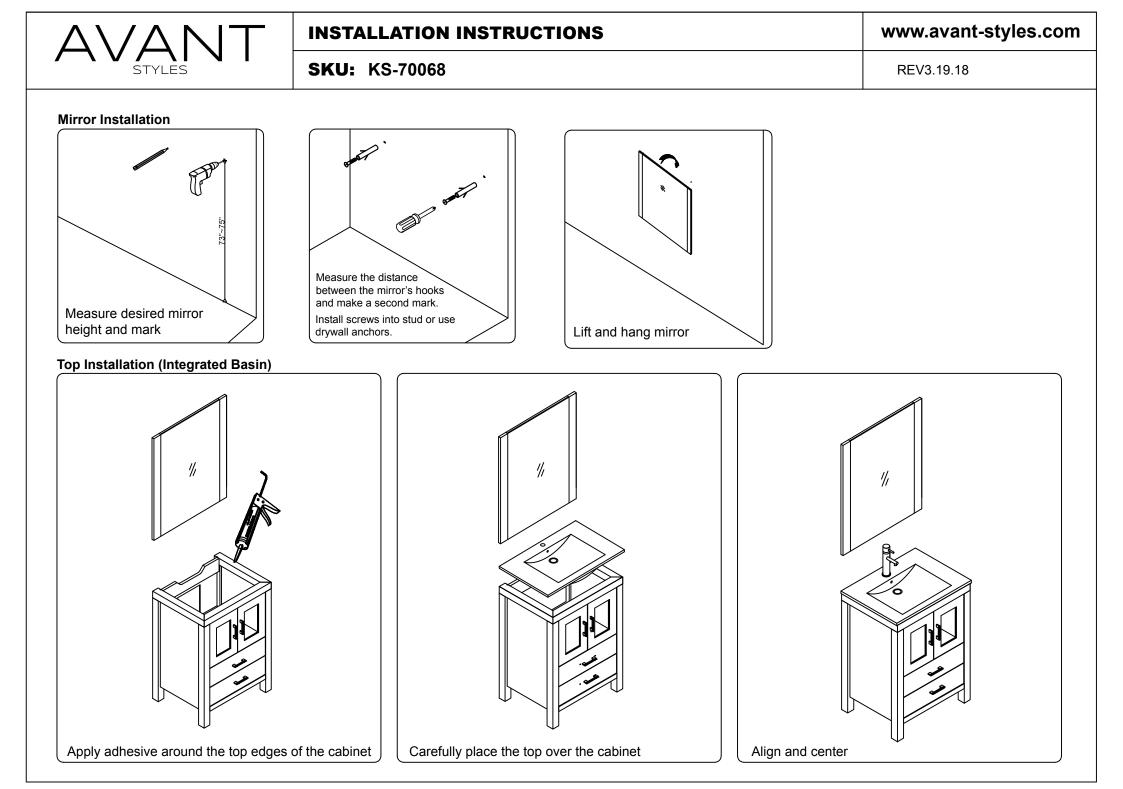

www.avant-styles.com

SKU: KS-70068

This model consists of individual cabinets to make the complete set.

Prior to installation, please check the items you have received against the packing list. Report any missing items to your local dealer immediately.