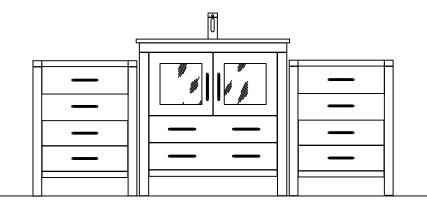

www.avant-styles.com

SKU: KS-70068

This model consists of individual cabinets to make the complete set.

Prior to installation, please check the items you have received against the packing list. Report any missing items to your local dealer immediately.