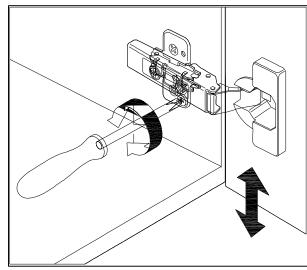

## DOOR ADJUSTMENT

Adjusts the door vertically

Adjusts the door horizontally

Adjusts the door forward and backwards