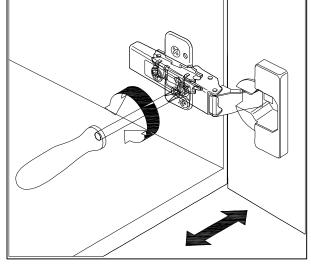

## DOOR ADJUSTMENT

Adjusts the door vertically

Adjusts the door horizontally

Adjusts the door forward and backwards