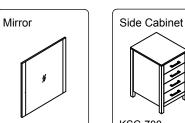

## **REQUIRED TOOLS**

**PARTS LIST** (may differ depending on purchase)

**Basin Vessel** 

SKU: KS-70068

REV3.19.18