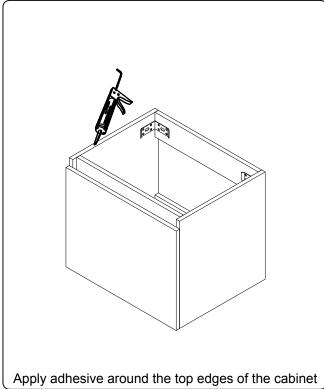

local dealer immediately.

Protect all surfaces from sharp objects, high heat sources, direct prolonged sunlight and chemical hazards.

Professional installation is recommended.



## **PARTS LIST** (may differ depending on purchase)







#### **INSTALLATION INSTRUCTIONS**

www.avant-styles.com

**SKU:** JS-50324

REV3.19.18

## **REQUIRED TOOLS**



### DRAWER REMOVAL







### **REMOVAL**

- 1. Pull tabs toward center
- 2. Lift and pull drawer out

# **RE-INSTALL**

- 1. Align drawer hole with slider stud
- 2. Push tabs back in to secure

## **DOOR ADJUSTMENT**



Adjusts the door vertically



Adjusts the door horizontally



Adjusts the door forward and backwards



## **INSTALLATION INSTRUCTIONS**

www.avant-styles.com

**SKU:** JS-50324

REV3.19.18







## **Top Installation**