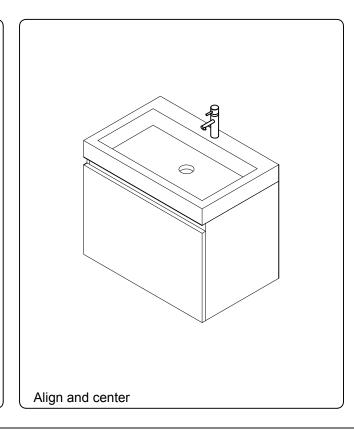

l dealer immediately.

Protect all surfaces from sharp objects, high heat sources, direct prolonged sunlight and chemical hazards.

Professional installation is recommended.



## **PARTS LIST** (may differ depending on purchase)







#### **INSTALLATION INSTRUCTIONS**

www.avant-styles.com

**SKU:** JS-50324

REV3.19.18

## **REQUIRED TOOLS**



### DRAWER REMOVAL







### **REMOVAL**

- 1. Pull tabs toward center
- 2. Lift and pull drawer out

# **RE-INSTALL**

- 1. Align drawer hole with slider stud
- 2. Push tabs back in to secure

## **DOOR ADJUSTMENT**



Adjusts the door vertically



Adjusts the door horizontally



Adjusts the door forward and backwards



## **INSTALLATION INSTRUCTIONS**

www.avant-styles.com

**SKU:** JS-50324

REV3.19.18







## **Top Installation**