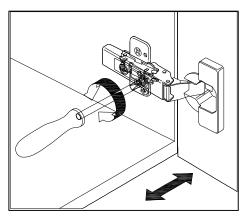

## **DOOR ADJUSTMENT**

Adjusts the door vertically

Adjusts the door horizontally

Adjusts the door forward and backwards