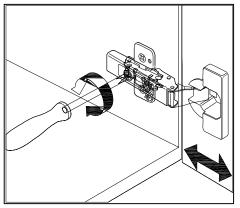

## **DOOR ADJUSTMENT**

Adjusts the door vertically

Adjusts the door horizontally

Adjusts the door forward and backwards