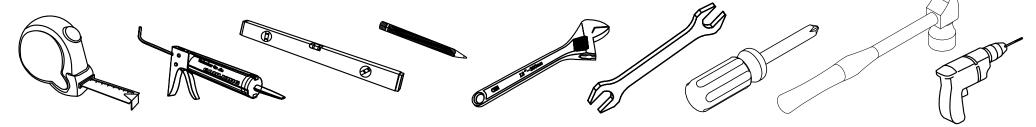

#### **INSTALLATION INSTRUCTIONS**

www.avant-styles.com

**SKU:** JS-50324

REV3.19.18

Prior to installation, please check the items you have received against the packing list. Report any missing items to your local dealer immediately.

Protect all surfaces from sharp objects, high heat sources, direct prolonged sunlight and chemical hazards.

Professional installation is recommended.



## **PARTS LIST** (may differ depending on purchase)







#### **INSTALLATION INSTRUCTIONS**

www.avant-styles.com

**SKU:** JS-50324

REV3.19.18

## **REQUIRED TOOLS**



### DRAWER REMOVAL







### **REMOVAL**

- 1. Pull tabs toward center
- 2. Lift and pull drawer out

# **RE-INSTALL**

- 1. Align drawer hole with slider stud
- 2. Push tabs back in to secure

## **DOOR ADJUSTMENT**



Adjusts the door vertically



Adjusts the door horizontally



Adjusts the door forward and backwards



## **INSTALLATION INSTRUCTIONS**

www.avant-styles.com

**SKU:** JS-50324

REV3.19.18







## **Top Installation**