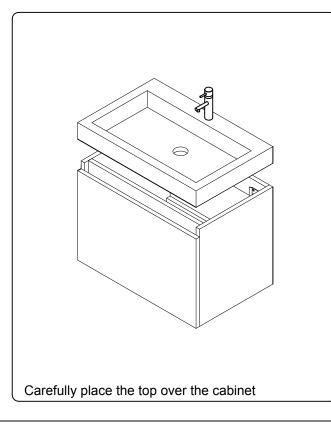

cal dealer immediately.

Protect all surfaces from sharp objects, high heat sources, direct prolonged sunlight and chemical hazards.

Professional installation is recommended.



## **PARTS LIST** (may differ depending on purchase)







#### **INSTALLATION INSTRUCTIONS**

www.avant-styles.com

**SKU:** JS-50324

REV3.19.18

## **REQUIRED TOOLS**



### DRAWER REMOVAL







### **REMOVAL**

- 1. Pull tabs toward center
- 2. Lift and pull drawer out

# **RE-INSTALL**

- 1. Align drawer hole with slider stud
- 2. Push tabs back in to secure

## **DOOR ADJUSTMENT**



Adjusts the door vertically



Adjusts the door horizontally



Adjusts the door forward and backwards



## **INSTALLATION INSTRUCTIONS**

www.avant-styles.com

**SKU:** JS-50324

REV3.19.18







## **Top Installation**