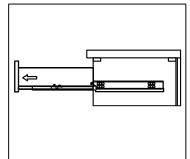

### **REMOVAL**

- 1. Pull tabs toward center
- 2. Lift and pull drawer out

# **RE-INSTALL**

- 1. Align drawer hole with slider stud
- 2. Push tabs back in to secure