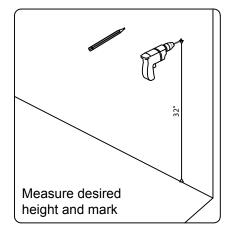

port any missing items to your local dealer immediately.

Protect all surfaces from sharp objects, high heat sources, direct prolonged sunlight and chemical hazards.

Professional installation is recommended.



## **PARTS LIST** (may differ depending on purchase)







#### **INSTALLATION INSTRUCTIONS**

www.avant-styles.com

**SKU:** JS-50324

REV3.19.18

## **REQUIRED TOOLS**



### DRAWER REMOVAL







### **REMOVAL**

- 1. Pull tabs toward center
- 2. Lift and pull drawer out

# **RE-INSTALL**

- 1. Align drawer hole with slider stud
- 2. Push tabs back in to secure

## **DOOR ADJUSTMENT**



Adjusts the door vertically



Adjusts the door horizontally



Adjusts the door forward and backwards



## **INSTALLATION INSTRUCTIONS**

www.avant-styles.com

**SKU:** JS-50324

REV3.19.18







## **Top Installation**