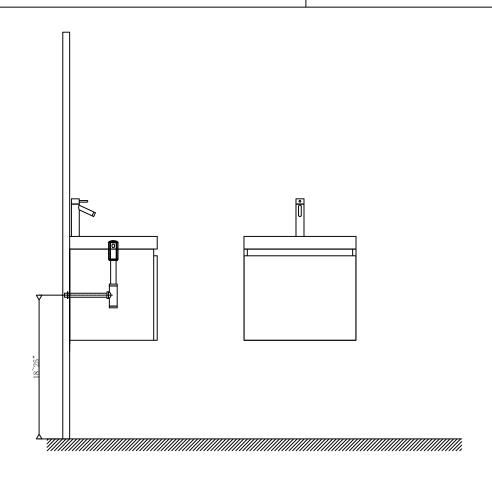

#### **INSTALLATION INSTRUCTIONS**

www.avant-styles.com

**SKU:** JS-50324

REV3.19.18

Prior to installation, please check the items you have received against the packing list. Report any missing items to your local dealer immediately.

Protect all surfaces from sharp objects, high heat sources, direct prolonged sunlight and chemical hazards.

Professional installation is recommended.



## **PARTS LIST** (may differ depending on purchase)







#### **INSTALLATION INSTRUCTIONS**

www.avant-styles.com

**SKU:** JS-50324

REV3.19.18

## **REQUIRED TOOLS**



### DRAWER REMOVAL







### **REMOVAL**

- 1. Pull tabs toward center
- 2. Lift and pull drawer out

# **RE-INSTALL**

- 1. Align drawer hole with slider stud
- 2. Push tabs back in to secure

## **DOOR ADJUSTMENT**



Adjusts the door vertically



Adjusts the door horizontally



Adjusts the door forward and backwards



## **INSTALLATION INSTRUCTIONS**

www.avant-styles.com

**SKU:** JS-50324

REV3.19.18







## **Top Installation**