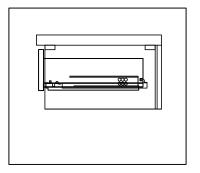

### DRAWER REMOVAL

### **REMOVAL**

- 1. Pull tabs toward center
- 2. Lift and pull drawer out