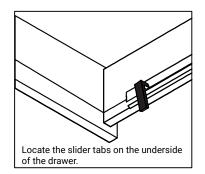

### **REMOVAL**

- 1. Pull tabs toward center
- 2. Lift and pull drawer out

# **RE-INSTALL**

- 1. Align drawer hole with slider stud
- 2. Push tabs back in to secure