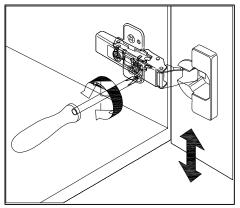

## **DOOR ADJUSTMENT**

Adjusts the door vertically

Adjusts the door horizontally

Adjusts the door forward and backwards