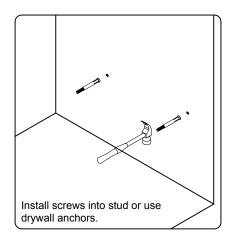

rt any missing items to your local dealer immediately.

Protect all surfaces from sharp objects, high heat sources, direct prolonged sunlight and chemical hazards.

Professional installation is recommended.



## **PARTS LIST** (may differ depending on purchase)







#### **INSTALLATION INSTRUCTIONS**

www.avant-styles.com

**SKU:** JS-50324

REV3.19.18

## **REQUIRED TOOLS**



### DRAWER REMOVAL







### **REMOVAL**

- 1. Pull tabs toward center
- 2. Lift and pull drawer out

# **RE-INSTALL**

- 1. Align drawer hole with slider stud
- 2. Push tabs back in to secure

## **DOOR ADJUSTMENT**



Adjusts the door vertically



Adjusts the door horizontally



Adjusts the door forward and backwards



## **INSTALLATION INSTRUCTIONS**

www.avant-styles.com

**SKU:** JS-50324

REV3.19.18







## **Top Installation**