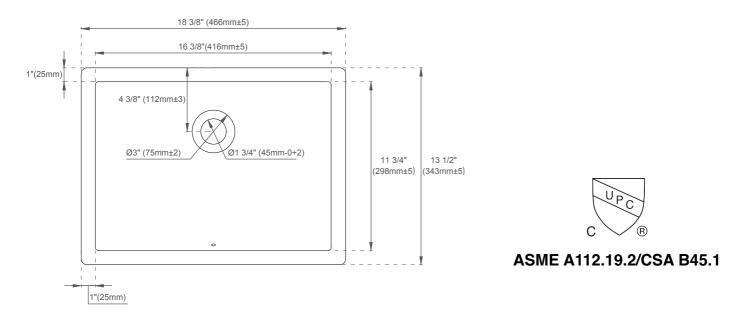

## **EXTERNAL DIMENSIONS:**

Length: 18-3/8" Width: 13-1/2" Height: 7-7/8"

## **INTERNAL BASIN DIMENSIONS:**

Version: 202301

Basin Length: 16-3/8" Basin Width: 11-3/4" Basin Depth: 6"

Fits Drain Hole Size: 1-1/2"

#### All dimensions are nominal

Visit website for warranty and installation information www.jamesmartinvanities,com