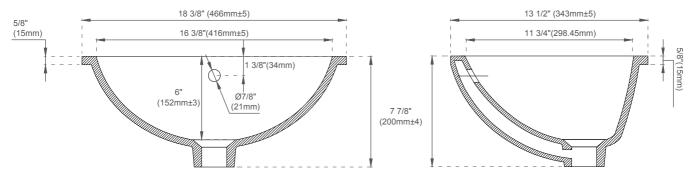

## **EXTERNAL DIMENSIONS:**

Length: 18-3/8" Width: 13-1/2" Height: 7-7/8"

## **INTERNAL BASIN DIMENSIONS:**

Version: 202301

Basin Length: 16-3/8" Basin Width: 11-3/4" Basin Depth: 6"

Fits Drain Hole Size: 1-1/2"

#### All dimensions are nominal

Visit website for warranty and installation information www.jamesmartinvanities,com