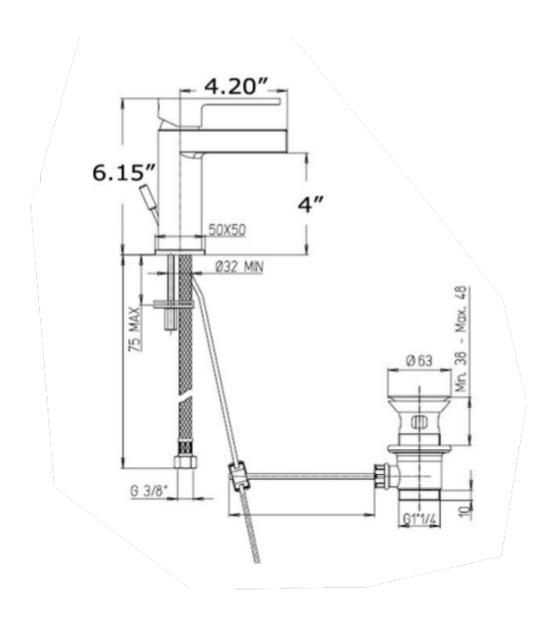

# 84-211WFR

Dax waterfall single control lavatory faucet Pop-up drain included.

## 84-211WFR

**Contemporary Styling** 