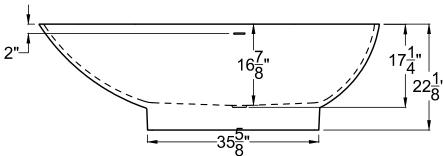

**7136GN** 35½"x70½"x22½"

<u>INSTALLATION:</u> It is important that all leveling feet are completely touching the floor and level to insure proper draining.

GENERAL SPECIFICATIONS: Material STONE RESIN Soaker Weight: 319lbs/145kg Average Fill: 108Gallons