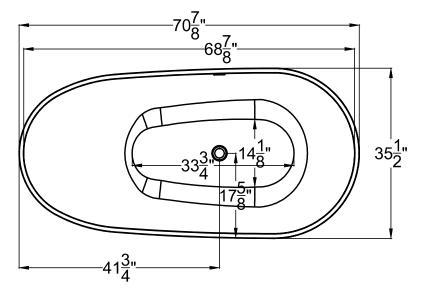

**7136GN** 35½"x70½"x22½"

<u>INSTALLATION:</u> It is important that all leveling feet are completely touching the floor and level to insure proper draining.

GENERAL SPECIFICATIONS: Material STONE RESIN Soaker Weight: 319lbs/145kg Average Fill: 108Gallons