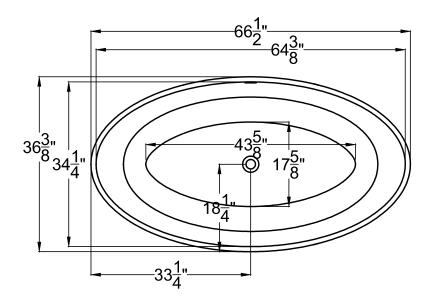

 $\begin{array}{c} 6736MQ \\ 36\frac{3}{8}"x66\frac{1}{2}"x21\frac{5}{8}" \end{array}$ 

<u>INSTALLATION:</u> It is important that all leveling feet are completely touching the floor and level to insure proper draining.

GENERAL SPECIFICATIONS: Material STONE RESIN Soaker Weight: 418lbs/190kg Average Fill: 74Gallons