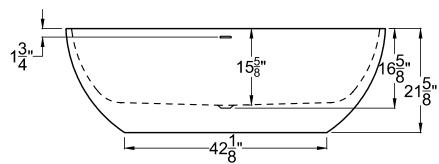

 $\begin{array}{c} 6736MQ \\ 36\frac{3}{8}"x66\frac{1}{2}"x21\frac{5}{8}" \end{array}$ 

<u>INSTALLATION:</u> It is important that all leveling feet are completely touching the floor and level to insure proper draining.

GENERAL SPECIFICATIONS: Material STONE RESIN Soaker Weight: 418lbs/190kg Average Fill: 74Gallons