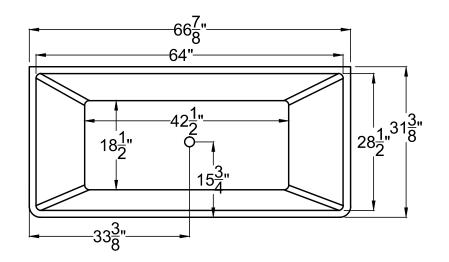

 $\begin{array}{c} 6731LY \\ 31\frac{3}{8}"x66\frac{7}{8}"x23\frac{7}{8}" \end{array}$ 

<u>INSTALLATION:</u> It is important that all leveling feet are completely touching the floor and level to insure proper draining.

**GENERAL SPECIFICATIONS:** 

Material Acrylic

Soaker Weight: 127 lbs/58kg Average Fill: 66Gallons

## **IMPORTANT INFORMATION**

- Before ordering or installing, please consider future access to equipment.
- Please measure tub on-site before installation
- •Make certain the floor structure is level and adequate to support installation.
- •Please note that installer(s) must be certify or warranty will be voided
- Specifications and configurations are subject to change without notice.
- Measurements are +1/2" and are subject to change without notice.
- Measurements herein supersede all others published prior to publication date shown below.