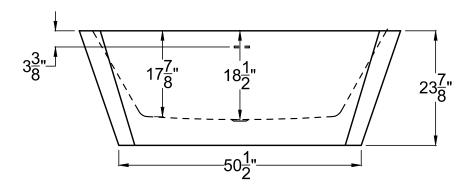

 $\begin{array}{c} 6731LY \\ 31\frac{3}{8}"x66\frac{7}{8}"x23\frac{7}{8}" \end{array}$ 

<u>INSTALLATION:</u> It is important that all leveling feet are completely touching the floor and level to insure proper draining.

**GENERAL SPECIFICATIONS:** 

Material Acrylic

Soaker Weight: 127 lbs/58kg Average Fill: 66Gallons

## **IMPORTANT INFORMATION**

- Before ordering or installing, please consider future access to equipment.
- Please measure tub on-site before installation
- •Make certain the floor structure is level and adequate to support installation.
- •Please note that installer(s) must be certify or warranty will be voided
- Specifications and configurations are subject to change without notice.
- Measurements are +1/2" and are subject to change without notice.
- Measurements herein supersede all others published prior to publication date shown below.