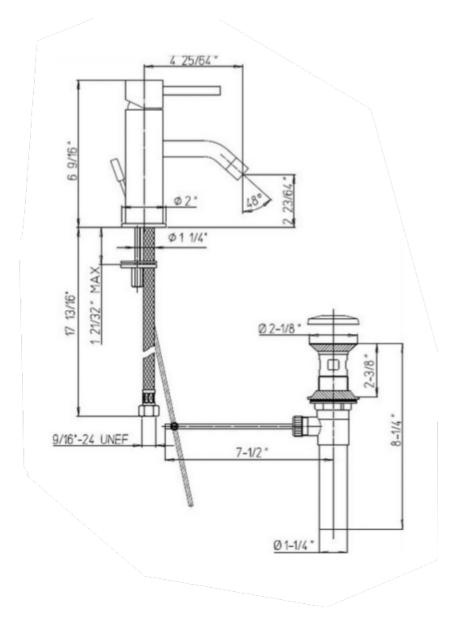

## 57CR211

Axia single control lavatory faucet Pop-up drain included.

## **E-Commerce Series**

57CR211

**Contemporary Styling** 