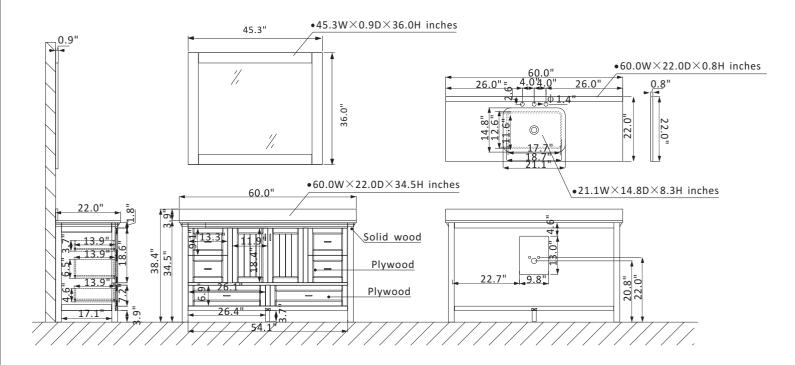

## Altair Isla Vanity Collection 538060S-WH-AW

## **Features**

Construction: Solid wood / plywood

Finish: White Finish

Countertop: Artificial Carrara White Stone Countertop with backsplash Sink: Rectangular, undermount ceramic basin with overflow included

Faucet: Vanity top with pre-drilled 8" widespread faucet hole

Door/Drawer: 6 soft-closing drawers (4 small, 2 large) and 2 soft-

closing doors

Mirror: Single matching, framed mirror

Hardware: Brushed nickel finish hardware

Installation: Easy plumbing and faucet installation\*

\* Does not include faucet, drain assembly, or P-trap