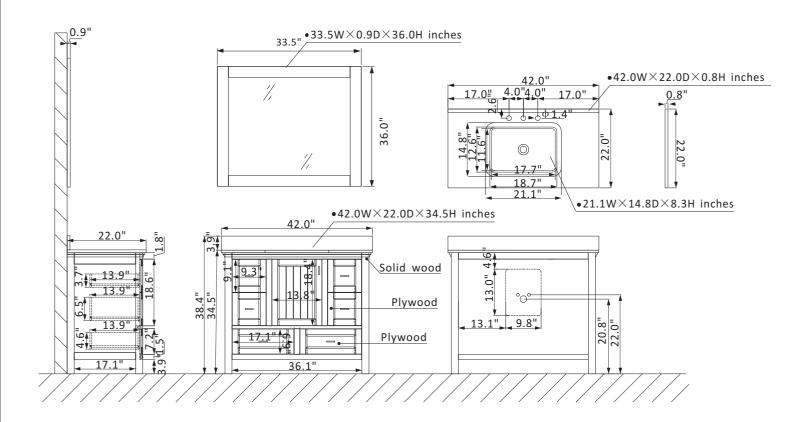

## Altair Isla Vanity Collection 538042-WH-AW

## **Features**

Construction: Solid wood / plywood

Finish: White Finish

Countertop: Artificial Carrara White Stone Countertop with backsplash Sink: Rectangular, undermount ceramic basin with overflow included

Faucet: Vanity top with pre-drilled 8" widespread faucet hole

Door/Drawer: 6 soft-closing drawers (4 small, 2 large) and 1 soft-

closing door

Mirror: Single matching, framed mirror

Hardware: Brushed nickel finish hardware

Installation: Easy plumbing and faucet installation\*

\* Does not include faucet, drain assembly, or P-trap