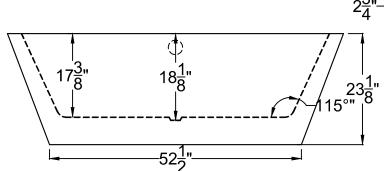

INSTALLATION: It is important that all leveling feet are completely touching the floor and level to insure proper draining.

GENERAL SPECIFICATIONS:

Material Acrylic

Soaker Weight: 135lbs / 61kg Average Fill: 50 Gallons

## IMPORTANT INFORMATION

- Before ordering or installing, please consider future access to equipment.
- Please measure tub on-site before installation
- •Jet, pump & blower locations are predetermined and cannot be changed.
- •Make certain the floor structure is level and adequate to support installation.
- •Building codes require that a panel(s) be constructed to allow ample clearance for plumbing repairs and pump service or removal
- •Please note that installer(s) must be certify or warranty will be voided.
- Specifications and configurations are subject to change without notice.
- Measurements are +1/2" and are subject to change without notice.
- Measurements herein supersede all others published prior to publication date shown below.