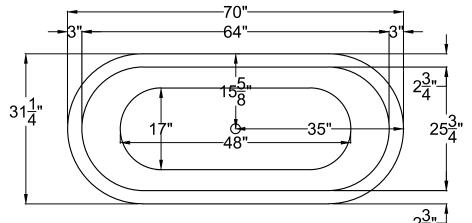

INSTALLATION: It is important that all leveling feet are completely touching the floor and level to insure proper draining.

GENERAL SPECIFICATIONS:

Material Acrylic

Soaker Weight: 135lbs / 61kg Average Fill: 50 Gallons

## IMPORTANT INFORMATION

- Before ordering or installing, please consider future access to equipment.
- Please measure tub on-site before installation
- •Jet, pump & blower locations are predetermined and cannot be changed.
- •Make certain the floor structure is level and adequate to support installation.
- •Building codes require that a panel(s) be constructed to allow ample clearance for plumbing repairs and pump service or removal
- •Please note that installer(s) must be certify or warranty will be voided.
- Specifications and configurations are subject to change without notice.
- Measurements are +1/2" and are subject to change without notice.
- Measurements herein supersede all others published prior to publication date shown below.