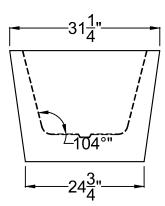

INSTALLATION: It is important that all leveling feet are completely touching the floor and level to insure proper draining.

GENERAL SPECIFICATIONS:

Material Acrylic

Soaker Weight: 135lbs / 61kg Average Fill: 50 Gallons

## IMPORTANT INFORMATION

- Before ordering or installing, please consider future access to equipment.
- Please measure tub on-site before installation
- •Jet, pump & blower locations are predetermined and cannot be changed.
- •Make certain the floor structure is level and adequate to support installation.
- •Building codes require that a panel(s) be constructed to allow ample clearance for plumbing repairs and pump service or removal
- •Please note that installer(s) must be certify or warranty will be voided.
- Specifications and configurations are subject to change without notice.
- Measurements are +1/2" and are subject to change without notice.
- Measurements herein supersede all others published prior to publication date shown below.