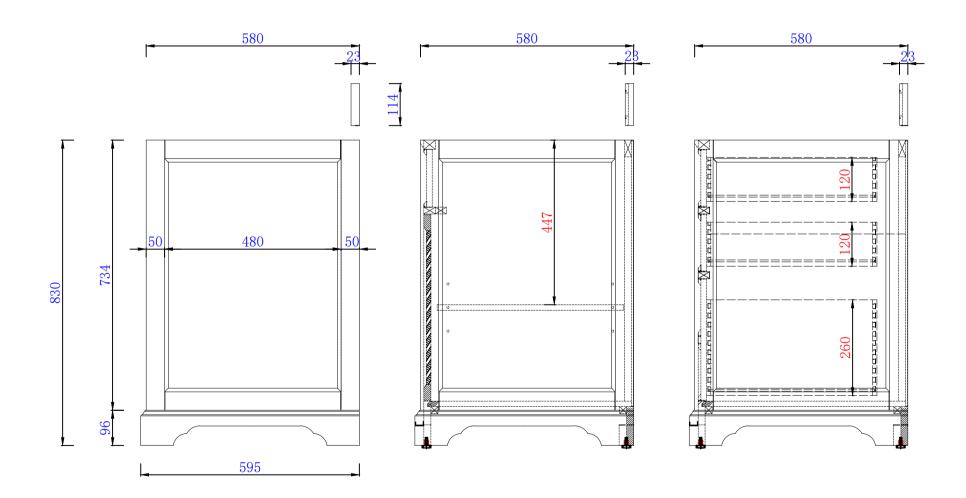

# Savannah 1219mm Single Vanity Cabinet w/Drawers

Diagrams with Dimensions page 03 of 03

NOTE ONE: Countertops are not shown in these diagrams .(Cabinet Only)
NOTE TWO: Wood Backsplash (Shown) is designed for the molding detail to align with sinks in James Martin's Optional Countertops.

Customers' own countertops and sinks may align differently.

Please consult our website for Countertop Diagrams: www.jamesmartinvanities.com