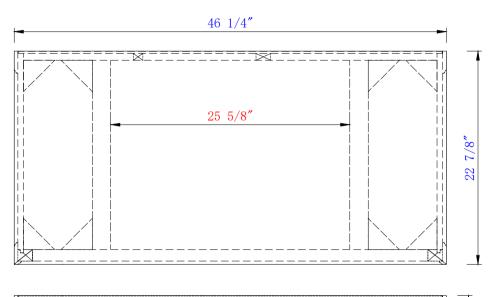

#### JAMES MARTIN

Savannah 48" Single Vanity
Cabinet w/Drawers
Diagrams with Dimensions
page 02 of 03

NOTE ONE: Countertops are not shown in these diagrams .(Cabinet Only)

NOTE TWO: Internal Shelves (Shown) are designed to align with sinks in James Martin's Optional Countertops.

Customers' own countertops and sinks may align differently, and modification may be required.

Please consult our website for Countertop Diagrams: www.jamesmartinvanities.com