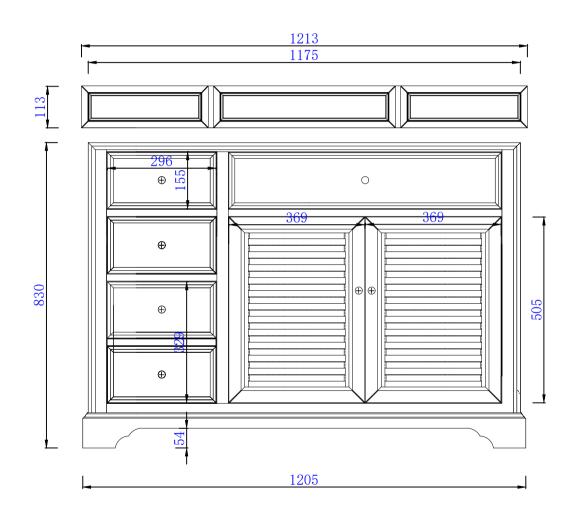

### JAMES MARTIN

Savannah 48" Single Vanity Cabinet w/Drawers

Diagrams with Dimensions page 03 of 03

NOTE ONE: Countertops are not shown in these diagrams .(Cabinet Only)

NOTE TWO: Wood Backsplash (Shown) is designed for the molding detail to align with sinks in James Martin's Optional Countertops. Customers' own countertops and sinks may align differently.

Please consult our website for Countertop Diagrams: www.jamesmartinvanities.com

219mm

Item Number: 238-104-5211 238-104-V48-BW