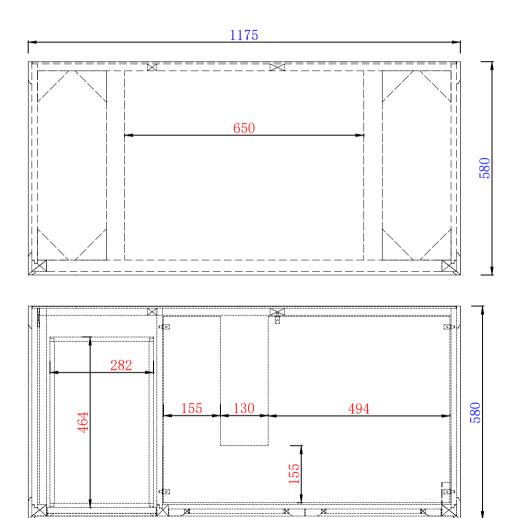

#### JAMES MARTIN

Savannah 1219mm Single Vanity
Cabinet w/Drawers
Diagrams with Dimensions
page 02 of 03

1175

NOTE ONE: Countertops are not shown in these diagrams .(Cabinet Only)

NOTE TWO: Internal Shelves (Shown) are designed to align with sinks in James Martin's Optional Countertops.

Customers' own countertops and sinks may align differently, and modification may be required.

Please consult our website for Countertop Diagrams: www.jamesmartinvanities.com

2/9/min | 1t | 22 | 2

Item Number: 238-104-5211 238-104-V48-BW