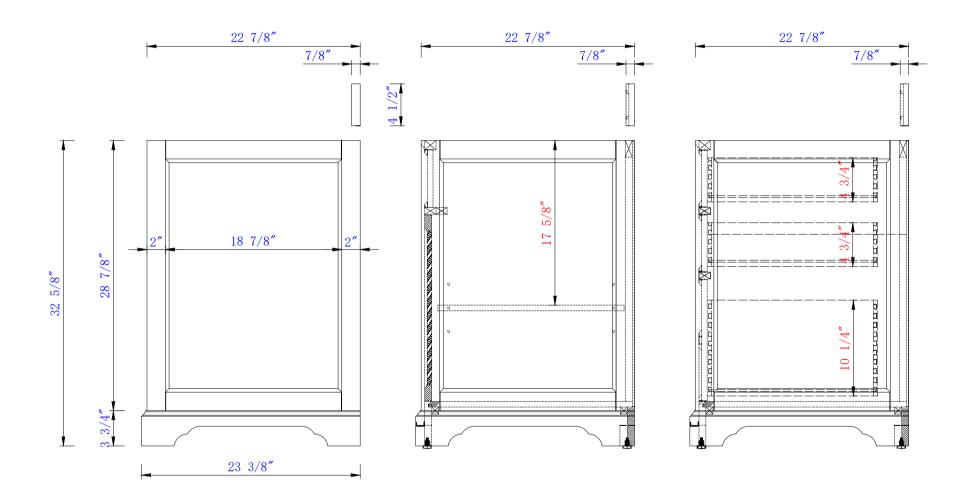

#### JAMES MARTIN

Savannah 48" Single Vanity
Cabinet w/Drawers
Diagrams with Dimensions
page 02 of 03

NOTE ONE: Countertops are not shown in these diagrams .(Cabinet Only)

NOTE TWO: Internal Shelves (Shown) are designed to align with sinks in James Martin's Optional Countertops.

Customers' own countertops and sinks may align differently, and modification may be required.

Please consult our website for Countertop Diagrams: www.jamesmartinvanities.com