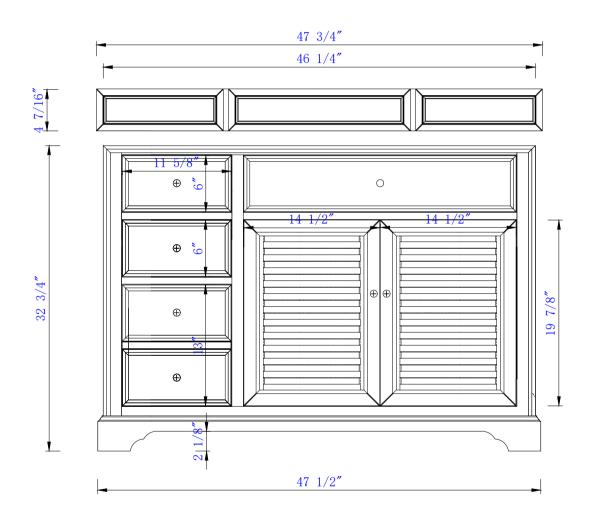

#### JAMES MARTIN

Savannah 48" Single Vanity
Cabinet w/Drawers
Diagrams with Dimensions
page 02 of 03

NOTE ONE: Countertops are not shown in these diagrams .(Cabinet Only)

NOTE TWO: Internal Shelves (Shown) are designed to align with sinks in James Martin's Optional Countertops.

Customers' own countertops and sinks may align differently, and modification may be required.

Please consult our website for Countertop Diagrams: www.jamesmartinvanities.com