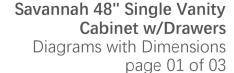

NOTE ONE: Countertops are not shown in these diagrams .(Cabinet Only)

NOTE TWO: Wood Backsplash (Shown) is designed for the molding detail to align with sinks in James Martin's Optional Countertops. Customers' own countertops and sinks may align differently.

#### JAMES MARTIN

Savannah 1219mm Single Vanity Cabinet w/Drawers

Diagrams with Dimensions page 01 of 03

NOTE ONE: Countertops are not shown in these diagrams .(Cabinet Only)

NOTE TWO: Wood Backsplash (Shown) is designed for the molding detail to align with sinks in James Martin's Optional Countertops. Customers' own countertops and sinks may align differently.

219mm

Item Number: 238-104-5211 238-104-V48-BW