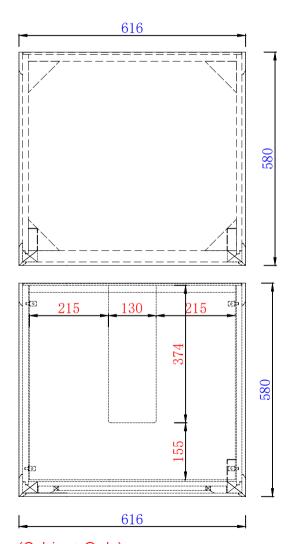

## Savannah 26" Single Vanity Cabinet Diagrams with Dimensions page 02 of 03

NOTE ONE: Countertops are not shown in these diagrams .(Cabinet Only)

NOTE TWO: Internal Shelves (Shown) are designed to align with sinks in James Martin's Optional Countertops.

Customers' own countertops and sinks may align differently, and modification may be required.

Please consult our website for Countertop Diagrams: www.jamesmartinvanities.com

Savannah 26" Single Vanity Cabinet
Diagrams with Dimensions
page 03 of 03