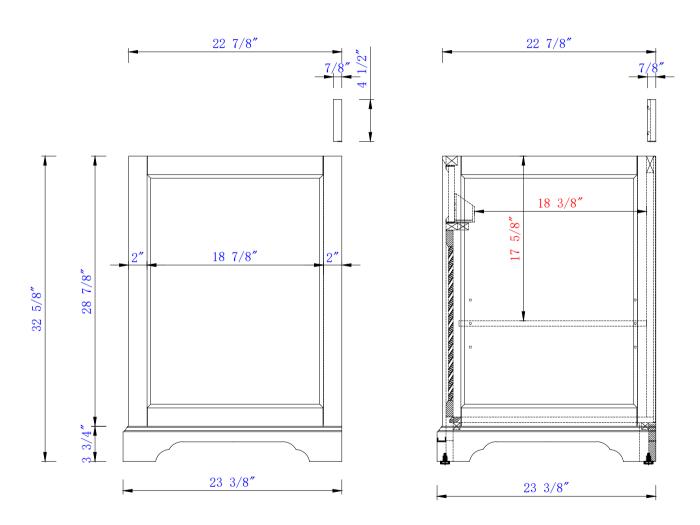

Customers' own countertops and sinks may align differently, and modification may be required.

Please consult our website for Countertop Diagrams: www.jamesmartinvanities.com

Savannah 26" Single Vanity Cabinet
Diagrams with Dimensions
page 03 of 03

Please consult our website for Countertop Diagrams: www.jamesmartinvanities.com

660mm

Item Number: 238-104-V26-BW 238-104-V26-DRF

Savannah 660mm Single Vanity Cabinet
Diagrams with Dimensions
page 01 of 03

Customers' own countertops and sinks may align differently.

Please consult our website for Countertop Diagrams: www.jamesmartinvanities.com