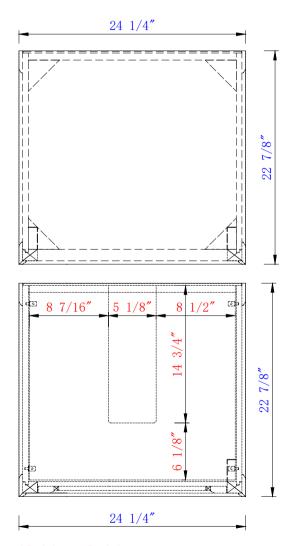

## Savannah 26" Single Vanity Cabinet Diagrams with Dimensions page 02 of 03

NOTE ONE: Countertops are not shown in these diagrams .(Cabinet Only)

NOTE TWO: Internal Shelves (Shown) are designed to align with sinks in James Martin's Optional Countertops.

## JAMES MARTIN

Savannah 660mm Single Vanity Cabinet Diagrams with Dimensions page 02 of 03

NOTE ONE: Countertops are not shown in these diagrams .(Cabinet Only)

NOTE TWO: Internal Shelves (Shown) are designed to align with sinks in James Martin's Optional Countertops. Customers' own countertops and sinks may align differently, and modification may be required. Please consult our website for Countertop Diagrams: www.jamesmartinvanities.com