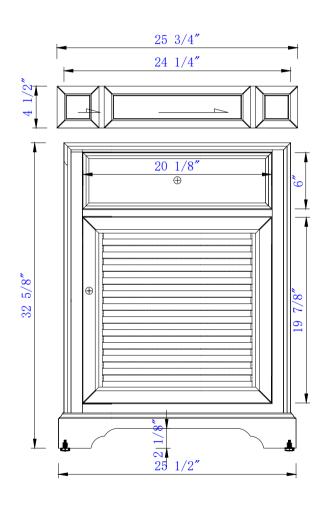

Item Number: 238-104-V26-BW 238-104-V26-DRF

Savannah 26" Single Vanity Cabinet
Diagrams with Dimensions
page 01 of 03

NOTE ONE: Countertops are not shown in these diagrams .(Cabinet Only)

NOTE TWO: Wood Backsplash (Shown) is designed for the molding detail to align with sinks in James Martin's Optional Countertops. Customers' own countertops and sinks may align differently.

NOTE ONE: Countertops are not shown in these diagrams .(Cabinet Only)

NOTE TWO: Wood Backsplash (Shown) is designed for the molding detail to align with sinks in James Martin's Optional Countertops.

Customers' own countertops and sinks may align differently.