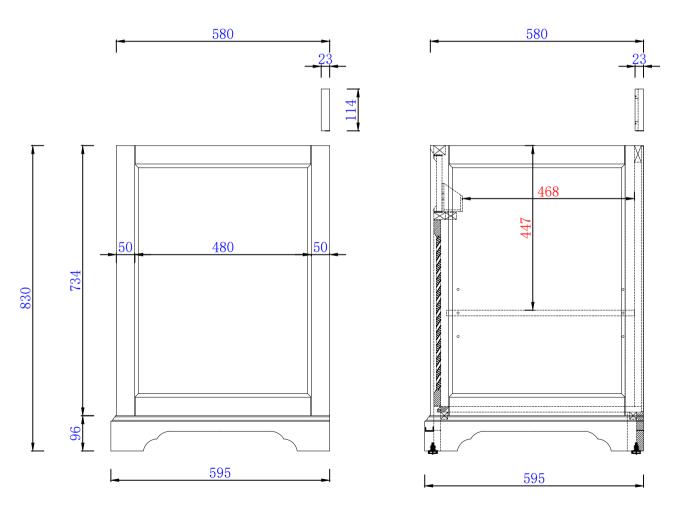

Item Number: 238-104-V26-BW 238-104-V26-DRF

Savannah 26" Single Vanity Cabinet
Diagrams with Dimensions
page 01 of 03

NOTE ONE: Countertops are not shown in these diagrams .(Cabinet Only)

NOTE TWO: Wood Backsplash (Shown) is designed for the molding detail to align with sinks in James Martin's Optional Countertops. Customers' own countertops and sinks may align differently.