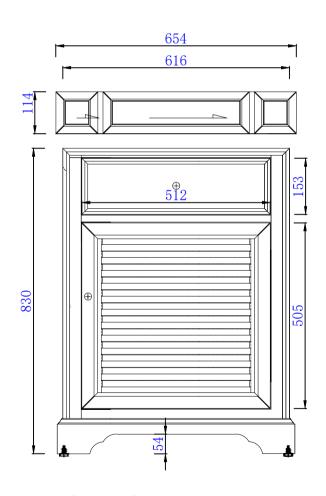

Please consult our website for Countertop Diagrams: www.jamesmartinvanities.com

660mm

Item Number: 238-104-V26-BW 238-104-V26-DRF

Savannah 660mm Single Vanity Cabinet
Diagrams with Dimensions
page 01 of 03

Item Number: 238-104-V26-BW 238-104-V26-DRF

660mm

Item Number: 238-104-V26-BW 238-104-V26-DRF

Savannah 660mm Single Vanity Cabinet
Diagrams with Dimensions
page 03 of 03

NOTE ONE: Countertops are not shown in these diagrams .(Cabinet Only)

NOTE TWO: Wood Backsplash (Shown) is designed for the molding detail to align with sinks in James Martin's Optional Countertops.