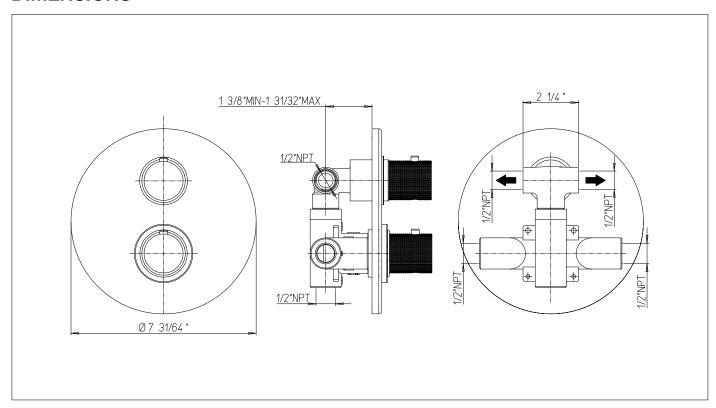

### **INSTALLATION SUBMITTAL AND DIMENSION**

## Serie Alessandra

#### 19..691

Thermostatic valve with 2 way diverter volume control.

Rough valve not included.

19CR691 Polished Chrome 19PW691 Brushed Nickel



# **STANDARDS**





- Compliant with ASME A112.18.1 CSA B125.1 when sold with rough valve
- Certified by IAPMO R&T Lab when sold with rough valve

## **FEATURES**

Solid Brass Construction Complete Trim Kit Mecanical diverter Controlling water flow Thermo Control Cartridge Independent Temperature Control Stop limit temperature device included Step-By-Step Installation Instructions

## **DIMENSIONS**