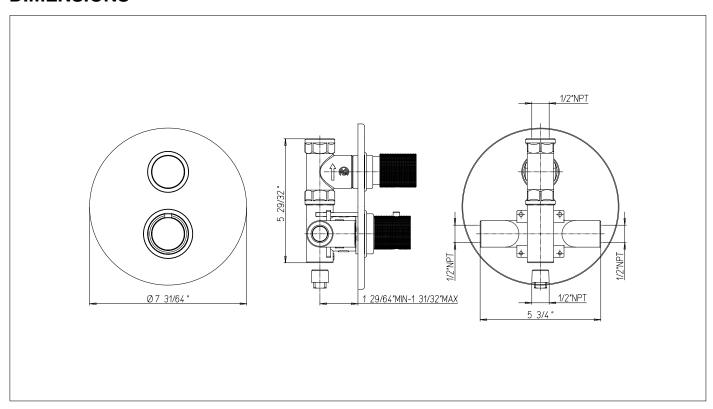

### **INSTALLATION SUBMITTAL AND DIMENSION**

## Serie Alessandra

#### 19..690

Thermostatic valve with 3/4" ceramic disc volume control. Rough valve not included.

19CR690 Polished Chrome 19PW690 Brushed Nickel



# **STANDARDS**





- Compliant with ASME A112.18.1 CSA B125.1 when sold with rough valve
- Certified by IAPMO R&T Lab when sold with rough valve

## **FEATURES**

Solid Brass Construction Complete Trim Kit Thermo Control Cartridge 1/4 turn Ceramic disc valve **Independent Temperature Control** Stop limit temperature device included Step-By-Step Installation Instructions

## **DIMENSIONS**