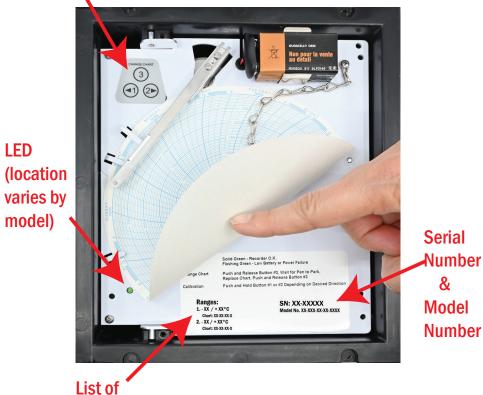

## CHANGING THE RANGE OF MY CHART RECORDER

To change the range on your recorder from one preset range to another (note: ranges of your recorder are listed on the sticker underneath the lower right of your chart):

- 1. Plug in the recorder (pen will move off the chart and then back onto the chart and begin recording)
- 2. Press and release "3" on the membrane switch. Pen will move off the chart and the LED will be solid green
- 3. Press and hold "1" until LED light goes out
- 4. Release "1"
- 5. Observe flashing sequence of the LED. The number of flashes indicates the range the recorder is in
  - 1 Flash = Range #1, 2 Flashes = Range #2, 3 Flashes = Range #3, etc.
- 6. Press and release "1" to move to the next range or "2" to move to the previous range
- 7. Once you have selected the desired range, press and release "3"
- 8. Pen moves onto chart and begins recording in the selected range

## Membrane Switch

Ranges