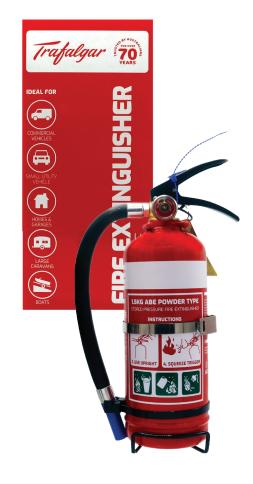

## TRAFALGAR ABE DRY CHEMICAL EXTINGUISHERS

## Compliant with Australian and New Zealand AS/NZ 1841.5

- 1A:20B:E Fire Rating
- Appropriate for type A, B or E fire extinguishers (outlined below)
  - Extinguishers use a dry chemical powder (DCP) that is designed to smother a fire and achieves some of the highest ratings in Australia
  - ABE Extinguishers are the perfect all-rounders used for a wide range of applications and can handle almost any type of fire

## **TRAFALGAR ABE DRY CHEMICAL EXTINGUISHERS**

| IMAGE | CODE   | DESCRIPTION                           | SUITABLE FOR                                                                                       |
|-------|--------|---------------------------------------|----------------------------------------------------------------------------------------------------|
|       | 102571 | TRAFALGAR 1.0KG ABE FIRE EXTINGUISHER | Small Vehicles<br>Caravans<br>Boats<br>Sheds<br>Homes & Garages                                    |
|       | 102572 | TRAFALGAR 1.5KG ABE FIRE EXTINGUISHER | Commercial Vehicles<br>Small Utility Vehicle<br>Home & Garages<br>Large Caravans<br>Boats          |
|       | 102573 | TRAFALGAR 2.5KG ABE FIRE EXTINGUISHER | Buses<br>Commercial Vehicles<br>Large Caravans<br>Small Cruisers<br>Home & Garages                 |
|       | 102574 | TRAFALGAR 4.5KG ABE FIRE EXTINGUISHER | Offices<br>Trucks<br>Workshops<br>Warehouses<br>Cruisers<br>Marinas<br>Mine Sites<br>Factories     |
|       | 102575 | TRAFALGAR 9.0KG ABE FIRE EXTINGUISHER | Factories<br>Mine Sites<br>Workshops<br>Marine Vessels<br>Cruisers<br>Marinas<br>Trucks<br>Offices |