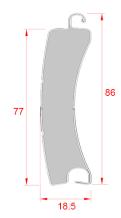

## **Slat Profile**

### **Curtain Slat**

Roll formed aluminium.

Standard Finish: White, Silver, Beige,

Brown.

Visible Face: 77mm
Weight per m2: 8.1kg
Maximum Width: 5800mm
Maximum Height: 3100mm

Maximum Area: 16m2 (electric operation)