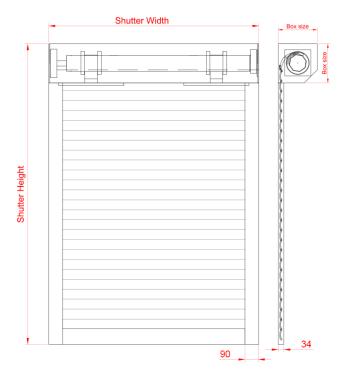

### **Front Face**

# **Applications**

Commercial and residential openings, up to 172sq/ft (16m²). This system can be mounted internally or externally, with a face or reveal fit.

### Guide

Extruded aluminium guide rails with weather seal:

SSR-51 – 90x34 mm

Standard Finish: White, Silver, Beige, Brown.