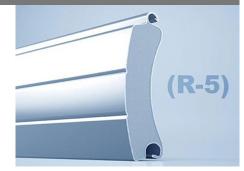

## **Roll Formed Aluminium Shutter - Technical Datasheet**

R-5 Garage Door (Insulated)

**The R-5** series, roll formed aluminum 77mm slat profile is injected with insulating polyurethane foam. It is suitable for applications with medium to larger size openings. Compatible only with tubular motor.

### **Curtain Slat**

Roll formed aluminium.

Standard Finish: White, Silver, Beige,

Brown.

Visible Face: 77mm
Weight per m2: 8.1kg
Maximum Width: 5800mm
Maximum Height: 3100mm

Maximum Area: 16m2 (electric operation)