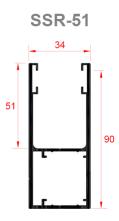

### Guide

Extruded aluminium guide rails with weather seal:

SSR-51 – 90x34 mm

Standard Finish: White, Silver, Beige, Brown.