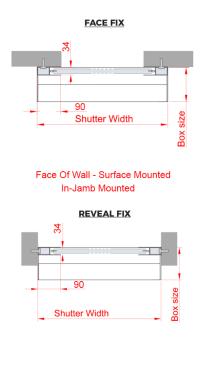

## **Fixing Detail**

# **Applications**

Commercial and residential openings, up to 172sq/ft (16m²). This system can be mounted internally or externally, with a face or reveal fit.