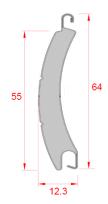

#### **Slat Profile**

#### **Curtain Slat**

Roll formed aluminium.

Standard Finish: White, Silver, Beige,

Brown.

Visible Face: 55mm
Weight per m2: 7.3kg
Maximum Width: 4200mm
Maximum Height: 3500mm

Maximum Area: 15m2 (electric operation)