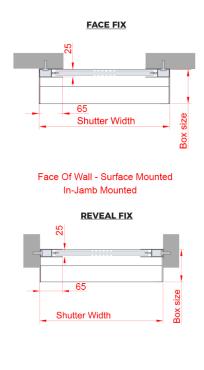

## **Fixing Detail**

# **Applications**

Commercial and residential openings, up to 161.5sq/ft (15m²). The R-4 rolling shutter is concealed within a compact enclosure and is ideal for protecting windows and door entrances. This system can be mounted internally or externally, with a face or reveal fit.

#### Guide

Extruded aluminium guide rails with weather seal:

SSR-38 - 65x25 mm

Standard Finish: White, Silver, Beige, Brown.