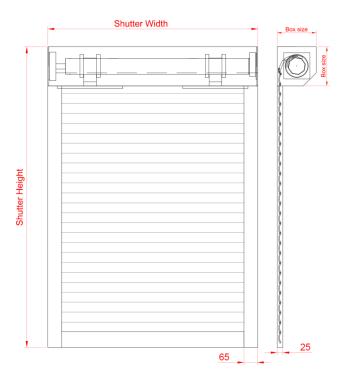

#### **Front Face**

# **Applications**

Commercial and residential openings, up to 161.5sq/ft (15m²). The R-4 rolling shutter is concealed within a compact enclosure and is ideal for protecting windows and door entrances. This system can be mounted internally or externally, with a face or reveal fit.

#### Guide

Extruded aluminium guide rails with weather seal:

SSR-38 - 65x25 mm

Standard Finish: White, Silver, Beige, Brown.