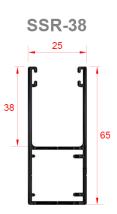

#### Guide

Extruded aluminium guide rails with weather seal:

SSR-38 - 65x25 mm

Standard Finish: White, Silver, Beige, Brown.